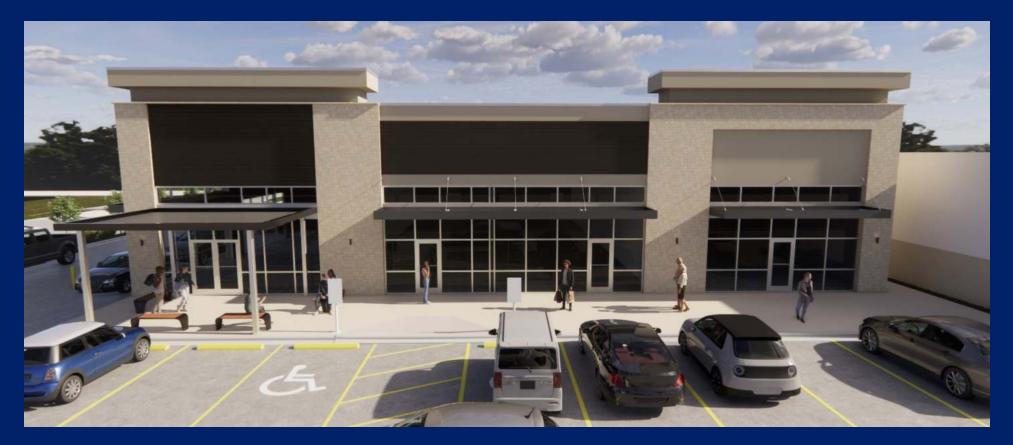

## PROPERTY SUMMARY

### 5001 S. SUGAR RD

Edinburg, TX 78539

#### **PROPERTY DESCRIPTION**

Sugar Business Park sits on the hard corner of Sugar and Albert Road, strategically positioned with the support of the surrounding infrastructure of Doctors Hospital at Renaissance, South Texas Health System, and Cornerstone Hospital. This site also enjoys the convenience of being near shops, restaurants, and other local attractions.

#### **PROPERTY HIGHLIGHTS**

- Proximity to major medical facilities
- Ample Parking
- Custom Finish Outs Available
- Conveniently located
- TI Allowance Available