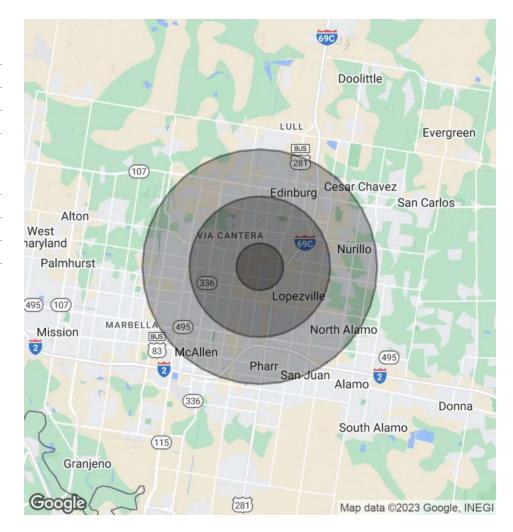

## DEMOGRAPHICS

### 5001 S. SUGAR RD

Edinburg, TX 78539

| POPULATION           | 1 MILE    | 3 MILES   | 5 MILES   |
|----------------------|-----------|-----------|-----------|
| Total Population     | 7,088     | 89,805    | 253,250   |
| Average Age          | 35.5      | 31.9      | 31.5      |
| Average Age (Male)   | 31.2      | 30        | 29.5      |
| Average Age (Female) | 38.7      | 34.4      | 33.6      |
|                      |           |           |           |
| HOUSEHOLDS & INCOME  | 1 MILE    | 3 MILES   | 5 MILES   |
| Total Households     | 2,736     | 32,682    | 88,644    |
| # of Persons per HH  | 2.6       | 2.7       | 2.9       |
| Average HH Income    | \$82,369  | \$71,847  | \$59,635  |
| Average House Value  | \$167,446 | \$148,482 | \$122,508 |