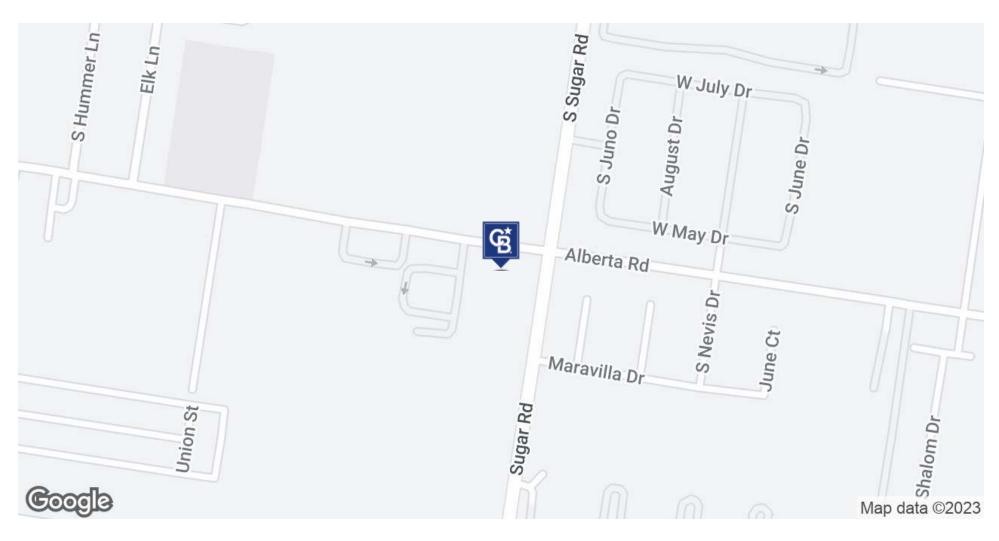

# LOCATION MAP

#### **PROPERTY DESCRIPTION**

Sugar Business Park sits on the hard corner of Sugar and Albert Road, strategically positioned with the support of the surrounding infrastructure of Doctors Hospital at Renaissance, South Texas Health System, and Cornerstone Hospital. This site also enjoys the convenience of being near shops, restaurants, and other local attractions.