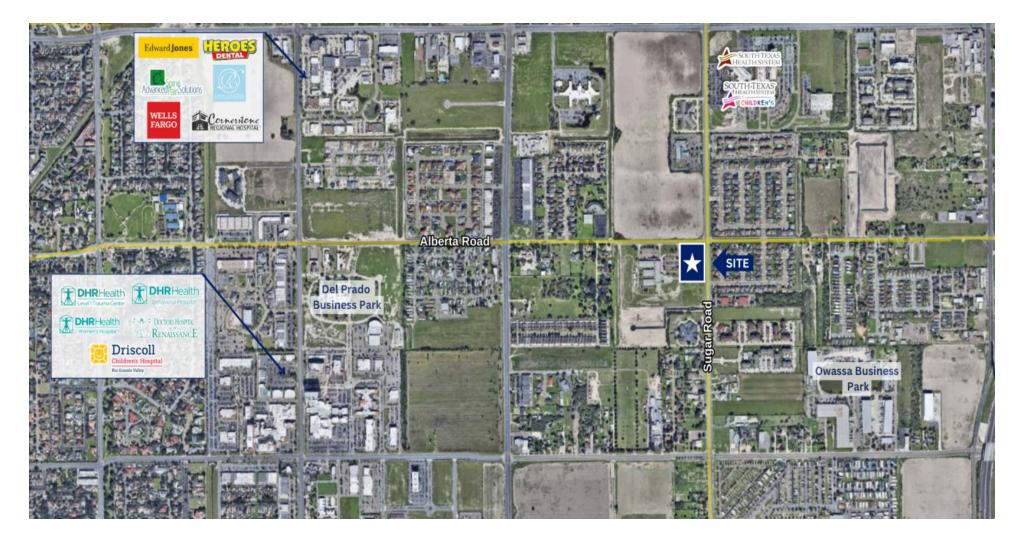

## AERIAL

#### **PROPERTY DESCRIPTION**

Sugar Business Park sits on the hard corner of Sugar and Albert Road, strategically positioned with the support of the surrounding infrastructure of Doctors Hospital at Renaissance, South Texas Health System, and Cornerstone Hospital. This site also enjoys the convenience of being near shops, restaurants, and other local attractions.