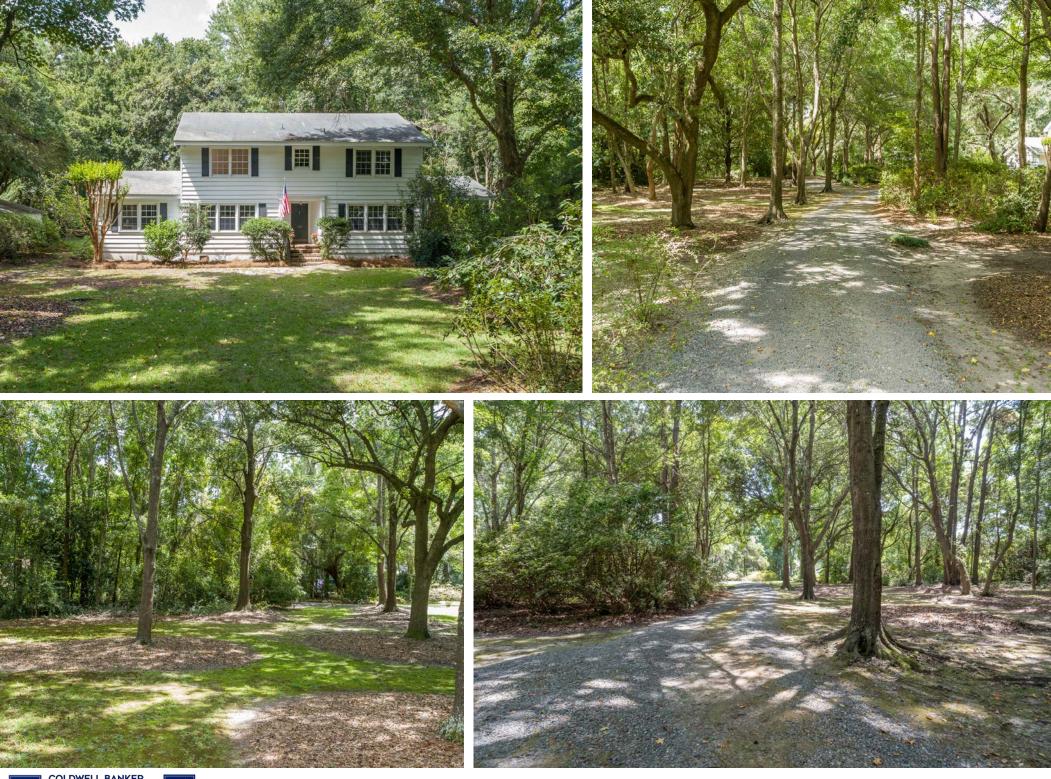

Hidden gem in the middle of Mount Pleasant! Unique opportunity for development or an exceptional piece of property to continue as a single-family residence. Quietly nestled on almost 3 acres, this 3200+ sf home was built in 1969 with a true Southern Farmhouse design. You'll feel miles away from town with grand oaks, azaleas, and camelias but just off Chuck Dawley Boulevard with easy access to Sullivans Island, Coleman Boulevard shopping/restaurants and Shem Creek. Property is currently in Charleston County with multiple options to develop as commercial/residential or to annex into the town. Very few development sites like this left in this part of Mount Pleasant!