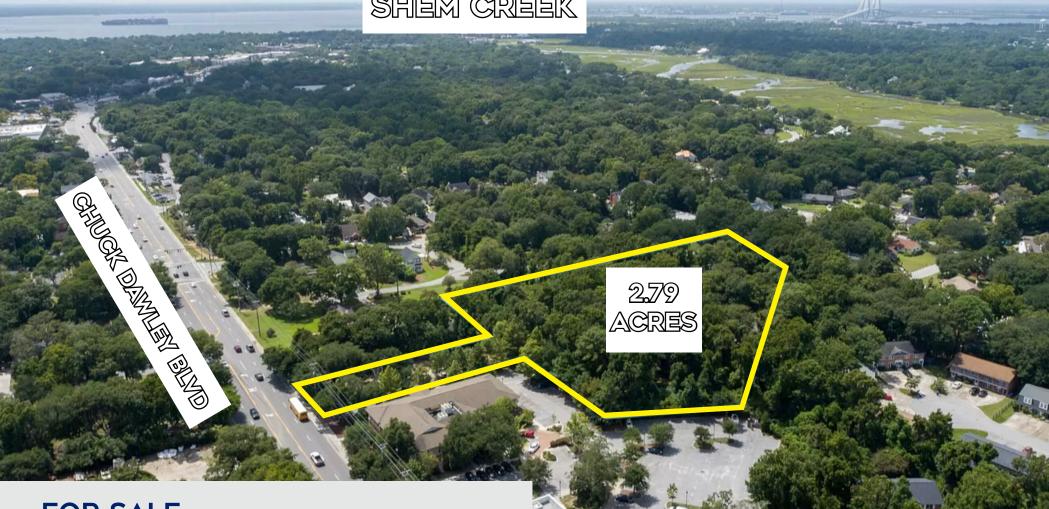

### **OFFERING SUMMARY**

ATLANTIC

### **PROPERTY OVERVIEW**

| Price:  |                                                                                    | \$3,300,000    |
|---------|------------------------------------------------------------------------------------|----------------|
| Acres:  |                                                                                    | 2.79 Acres     |
| SF:     |                                                                                    | 3,284 SF       |
| Tax ID: | 532                                                                                | 2-04-00-004    |
| Zoning: | Charleston County Neighborhood<br>Commercial in Mount Pleasant<br>Overlay District |                |
| County: |                                                                                    | Charleston     |
|         |                                                                                    | 1110 Chuck Daw |

Hidden gem in the middle of Mount Pleasant! Unique opportunity for development or an exceptional piece of property to continue as a single-family residence. Quietly nestled on almost 3 acres, this 3200+ sf home was built in 1969 with a true Southern Farmhouse design. You'll feel miles away from town with grand oaks, azaleas, and camelias but just off Chuck Dawley Boulevard with easy access to Sullivans Island, Coleman Boulevard shopping/restaurants and Shem Creek. Property is currently in Charleston County with multiple options to develop as commercial/residential or to annex into the town. Very few development sites like this left in this part of Mount Pleasant!