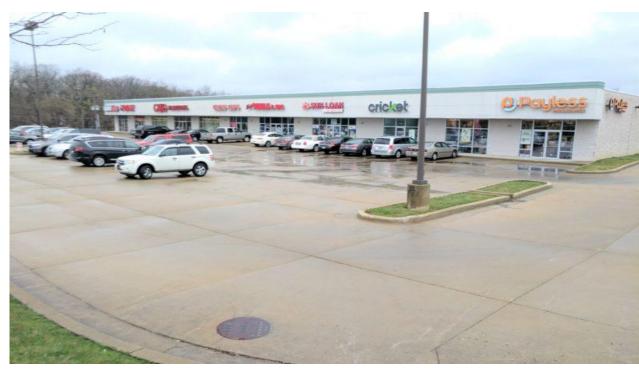

### **PROPERTY DESCRIPTION**

3,840 SF available in a vanilla box space. The available suite(s) are:

Suite 3 – 3,840 SF End Cap NNN Expenses – \$4.40 / SF \*Property is broker owned

### **AREA DESCRIPTION**

Subject property is located at Danville Crossing. Property is located next to Wal Mart Super Center and is along Danville's North retail corridor. Local retailers include GameStop, Great Clips, Cricket Wireless, and Aaron's.