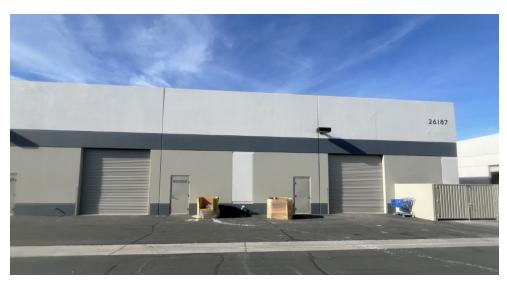

### **26181 JEFFERSON AVENUE**

FOR MORE INFORMATION, PLEASE CONTACT: CAREY PASTOR | Senior Vice President (951) 297-7434 | careyp@cbcsocalgroup.com

CalDRE License # 01403298

# 26181 JEFFERSON AVENUE PROPERTY HIGHLIGHTS

- ±6,706 sq. ft. Currently demised into 2 units
- Unit A (3,686 SF)
   Office improvements include: reception area,
   2 private offices, wetbar, and 2 restrooms.
   Warehouse provides 3- 12' x12' G.L. Roll-up doors,+/-18' clear height
- Unit B (3,020 SF)
   Office improvements include: reception area,Ò private offices, wetbar, and 2 restrooms
   Warehouse provides 3- 12' x12' G.L. Roll-up doors , +/-18' clear height and electrical distribution throughout
- Recently repainted exterior
- BP- Business Park Zoning (City of Murrieta)
- ±400 Amps; 120/208V; 3-Phase Electric (Buyer to confirm)
- Offered for sale at: \$1,912,000