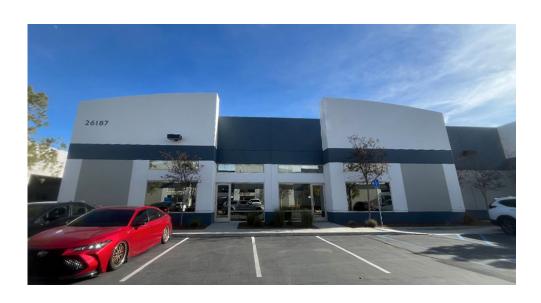

### **26187 JEFFERSON AVENUE**

# 26187 JEFFERSON AVENUE PROPERTY HIGHLIGHTS

- ±6,706 sq. ft.
- Office improvements include: reception area 2 private offices, wetbar, and 2 restrooms.
   Warehouse provides 3- 12' x12' G.L. Roll-up doors and +/- 18' clear height
- Recently repainted exterior
- BP- Business Park Zoning (City of Murrieta)
- ±400 Amps; 120/208V; 3-Phase Electric (Buyer to confirm)
- Potential to demise into two separate units
- Offered for sale at: \$1,912,000