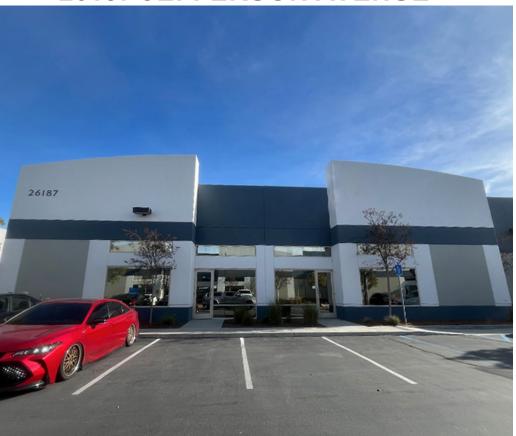

## **26181 & 26187 JEFFERSON AVENUE**

TWO +/- 6,706 SF INDUSTRIAL **BUILDINGS FOR SALE** 

MURRIETA, CA 92562

### **26187 JEFFERSON AVENUE**



### **26181 JEFFERSON AVENUE**



FOR MORE INFORMATION, PLEASE CONTACT: CAREY PASTOR | Senior Vice President (951) 297-7434 | careyp@cbcsocalgroup.com

CalDRE License # 01403298







# 26181 JEFFERSON AVENUE PROPERTY HIGHLIGHTS

- ±6,706 sq. ft. Currently demised into 2 units
- Unit A (3,686 SF)
   Office improvements include: reception area,
   2 private offices, wetbar, and 2 restrooms.
   Warehouse provides 3- 12' x12' G.L. Roll-up doors,+/-18' clear height
- Unit B (3,020 SF)
   Office improvements include: reception area,Ò private offices, wetbar, and 2 restrooms
   Warehouse provides 3- 12' x12' G.L. Roll-up doors , +/-18' clear height and electrical distribution throughout
- Recently repainted exterior
- BP- Business Park Zoning (City of Murrieta)
- ±400 Amps; 120/208V; 3-Phase