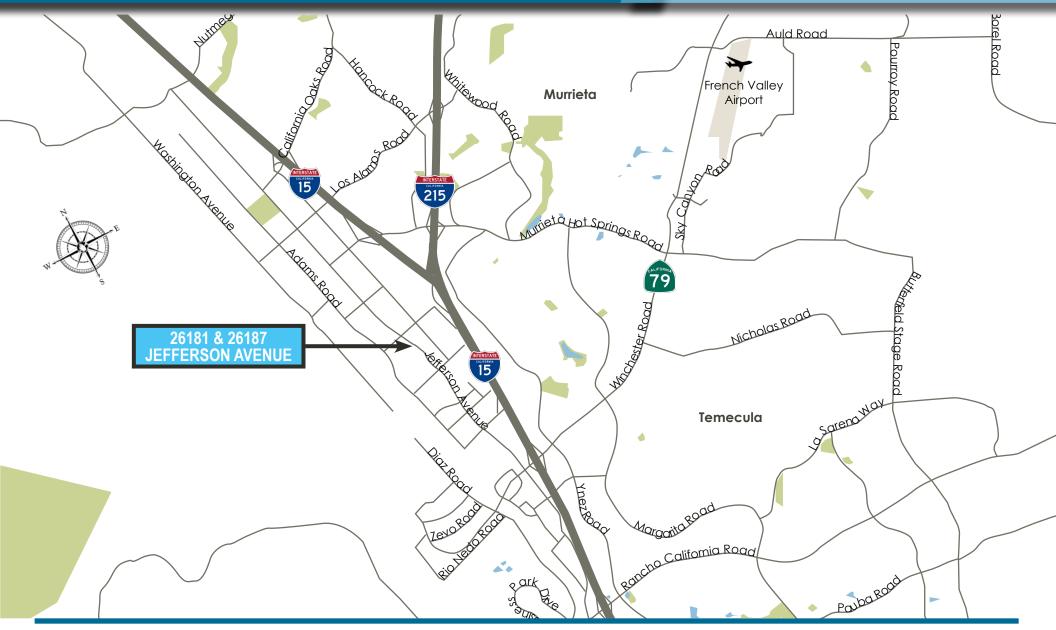

JEFFERSON AVENUE







# 26187 JEFFERSON AVENUE PROPERTY HIGHLIGHTS

- ±6,706 sq. ft.
- Office improvements include: reception area 2 private offices, wetbar, and 2 restrooms.
   Warehouse provides 3- 12' x12' G.L. Roll-up doors and +/- 18' clear height
- Recently repainted exterior
- BP- Business Park Zoning (City of Murrieta)
- ±400 Amps; 120/208V; 3-Phase Electric (Buyer to confirm)
- Potential to demise into two separate units
- Offered for sale at: \$1,912,000

#### SITE PLAN **26187 JEFFERSON AVENUE**



#### **FLOOR PLAN 26187 JEFFERSON AVENUE**



# 26181 & 26187 JEFFERSON AVENUE MURRIETA, CA 92562

TWO +/- 6,706 SF INDUSTRIAL BUILDINGS FOR SALE

### **LOCATION AERIAL**



## **26181 & 26187 JEFFERSON AVENUE**

MURRIETA, CA 92562

# TWO +/- 6,706 SF INDUSTRIAL BUILDINGS FOR SALE



## **26181 & 26187 JEFFERSON AVENUE**

MURRIETA, CA 92562

# TWO +/- 6,706 SF INDUSTRIAL BUILDINGS FOR SALE



### FOR MORE INFORMATION, PLEASE CONTACT:

#### **CAREY PASTOR**

Senior Vice President 951.297.7434 careyp@cbcsocalgroup.com CalDRE # 01403298 27368 Via Industria | Suite 102 Temecula | California | 92590 t 951.200.7683 | f 951.239.3147 cbcsocalgroup.com