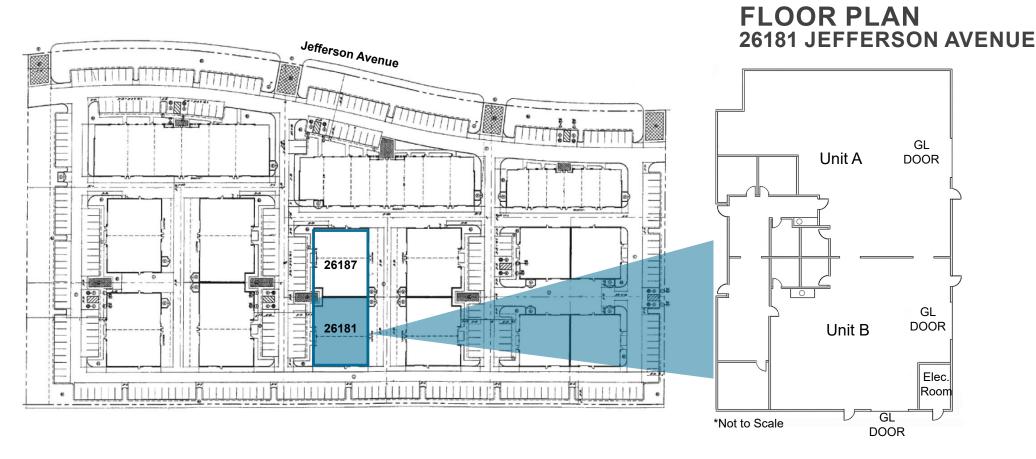

#### **FLOOR PLAN 26187 JEFFERSON AVENUE**

# 26181 JEFFERSON AVENUE PROPERTY HIGHLIGHTS

- ±6,706 sq. ft. Currently demised into 2 units
- Unit A (3,686 SF)
   Office improvements include: reception area,
   2 private offices, wetbar, and 2 restrooms.
   Warehouse provides 3- 12' x12' G.L. Roll-up doors,+/-18' clear height
- Unit B (3,020 SF)
   Office improvements include: reception area,Ò private offices, wetbar, and 2 restrooms
   Warehouse provides 3- 12' x12' G.L. Roll-up doors , +/-18' clear height and electrical distribution throughout
- Recently repainted exterior
- BP- Business Park Zoning (City of Murrieta)
- ±400 Amps; 120/208V; 3-Phase Electric (Buyer to confirm)
- Offered for sale at: \$1,912,000