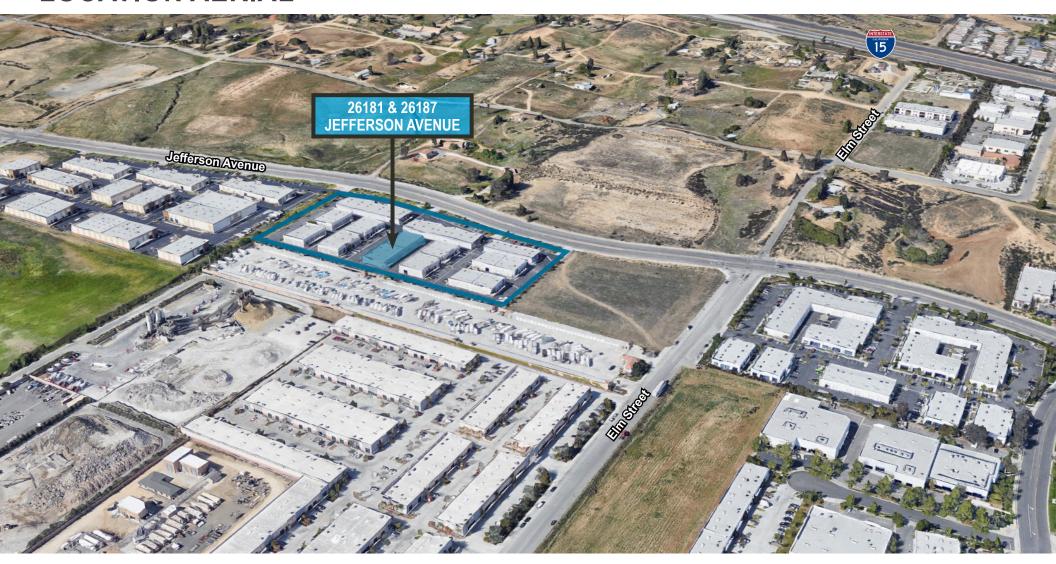

0 Amps; 120/208V; 3-Phase Electric (Buyer to confirm)
- Offered for sale at: \$1,912,000

#### SITE PLAN 26181 JEFFERSON AVENUE







# 26187 JEFFERSON AVENUE PROPERTY HIGHLIGHTS

- ±6,706 sq. ft.
- Office improvements include: reception area 2 private offices, wetbar, and 2 restrooms.
   Warehouse provides 3- 12' x12' G.L. Roll-up doors and +/- 18' clear height
- Recently repainted exterior
- BP- Business Park Zoning (City of Murrieta)
- ±400 Amps; 120/208V; 3-Phase Electric (Buyer to confirm)
- Potential to demise into two separate units
- Offered for sale at: \$1,912,000

#### SITE PLAN **26187 JEFFERSON AVENUE**



#### **FLOOR PLAN 26187 JEFFERSON AVENUE**



# 26181 & 26187 JEFFERSON AVENUE MURRIETA, CA 92562

TWO +/- 6,706 SF INDUSTRIAL BUILDINGS FOR SALE

### **LOCATION AERIAL**



## **26181 & 26187 JEFFERSON AVENUE**

MURRIETA, CA 92562

# TWO +/- 6,706 SF INDUSTRIAL BUILDINGS FOR SALE



## **26181 & 26187 JEFFERSON AVENUE**

MURRIETA, CA 92562

# TWO +/- 6,706 SF INDUSTRIAL BUILDINGS FOR SALE



### FOR MORE INFORMATION, PLEASE CONTACT:

#### **CAREY PASTOR**

Senior Vice President 951.297.7434 careyp@cbcsocalgroup.com CalDRE # 01403298 27368 Via Industria | Suite 102 Temecula | California | 92590 t 951.200.7683 | f 951.239.3147 cbcsocalgroup.com