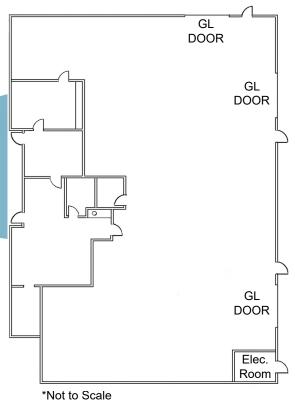

height and electrical distribution throughout
- Recently repainted exterior
- BP- Business Park Zoning (City of Murrieta)
- ±400 Amps; 120/208V; 3-Phase Electric (Buyer to confirm)
- Offered for sale at: \$1,912,000

#### SITE PLAN 26181 JEFFERSON AVENUE







# 26187 JEFFERSON AVENUE PROPERTY HIGHLIGHTS

- ±6,706 sq. ft.
- Office improvements include: reception area 2 private offices, wetbar, and 2 restrooms.
   Warehouse provides 3- 12' x12' G.L. Roll-up doors and +/- 18' clear height
- Recently repainted exterior
- BP- Business Park Zoning (City of Murrieta)
- ±400 Amps; 120/208V; 3-Phase Electric (Buyer to confirm)
- Potential to demise into two separate units
- Offered for sale at: \$1,912,000

#### SITE PLAN **26187 JEFFERSON AVENUE**



#### **FLOOR PLAN 26187 JEFFERSON AVENUE**



# 26181 & 26187 JEFFERSON AVENUE MURRIETA, CA 92562

TWO +/- 6,706 SF INDUSTRIAL BUILDINGS FOR SALE

### **LOCATION AERIAL**



## **26181 & 26187 JEFFERSON AVENUE**

MURRIETA, CA 92562

# TWO +/- 6,706 SF INDUSTRIAL BUILDINGS FOR SALE



## **26181 & 26187 JEFFERSON AVENUE**

MURRIETA, CA 92562

# TWO +/- 6,706 SF INDUSTRIAL BUILDINGS FOR SALE



### FOR MORE INFORMATION, PLEASE CONTACT:

#### **CAREY PASTOR**

Senior Vice President 951.297.7434 careyp@cbcsocalgroup.com CalDRE # 01403298 27368 Via Industria | Suite 102 Temecula | California | 92590 t 951.200.7683 | f 951.239.3147 cbcsocalgroup.com