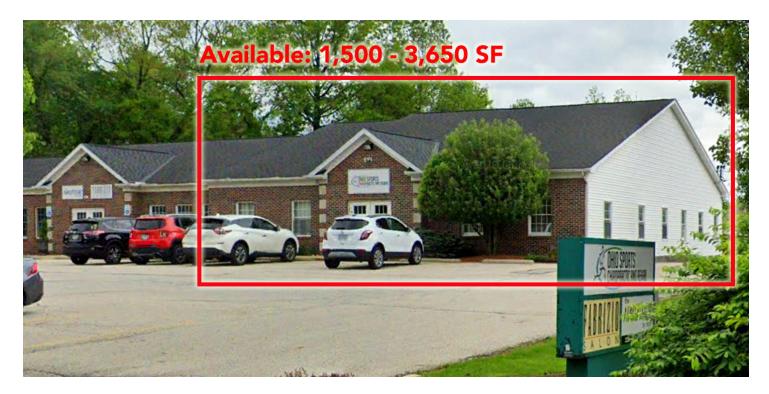

#### **PROPERTY DESCRIPTION**

Former chiropractic office including nine windowed offices, a large central bullpen/admin area, a break room with kitchen, separate employee and public restrooms, and reception/waiting area. Endcap space with ample natural light and visibility from SR 82 / East Aurora Road.

#### **PROPERTY HIGHLIGHTS**

- Approx. 0.8 miles from State Route 8
- Great visibility and accessibility directly on SR 82 / East Aurora Road
- · Located 2.7 miles from MGM Northfield Park
- Convenient to multiple entrances and trailheads of the renown Cuyahoga Valley National Park
- · Located 5 miles from downtown Brecksville
- 5 minute drive to Macedonia shopping district
- SR 82 location in the midst of continued robust commercial and residential growth

#### **OFFERING SUMMARY**

| Lease Rate:   | Price Upon Request |  |
|---------------|--------------------|--|
| Available SF: | 1,500 - 3,650 SF   |  |

| DEMOGRAPHICS      | 1 MILE   | 3 MILES  | 5 MILES  |
|-------------------|----------|----------|----------|
| Total Households  | 1,243    | 11,915   | 24,446   |
| Total Population  | 3,112    | 29,593   | 61,532   |
| Average HH Income | \$82,454 | \$78,761 | \$80,954 |