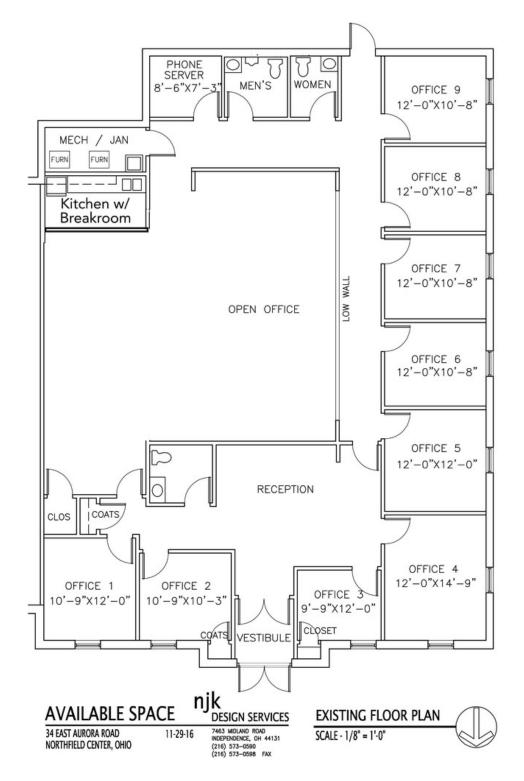

#### **PROPERTY DESCRIPTION**

Former chiropractic office including nine windowed offices, a large central bullpen/admin area, a break room with kitchen, separate employee and public restrooms, and reception/waiting area. Endcap space with ample natural light and visibility from SR 82 / East Aurora Road.

### WILL DIVIDE