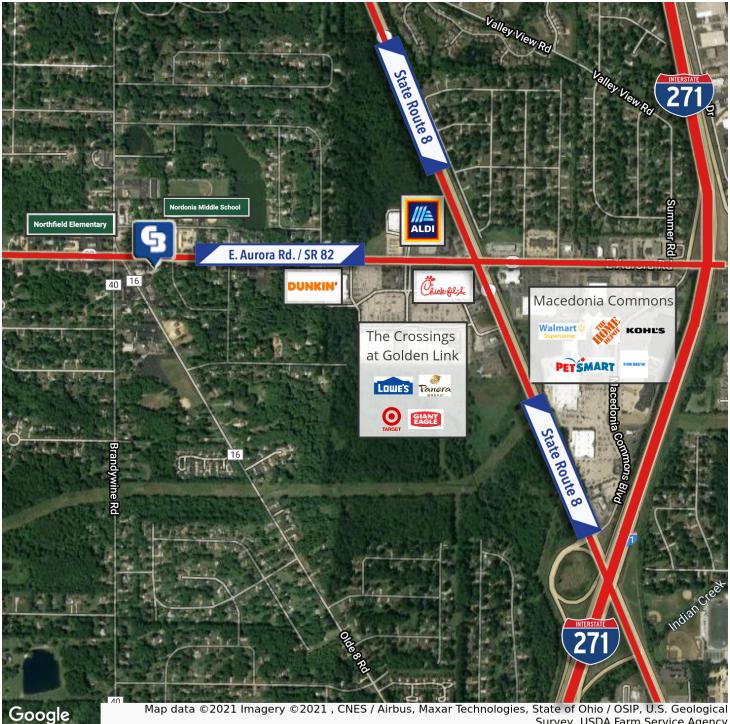

#### **PROPERTY HIGHLIGHTS**

- Approx. 0.8 miles from State Route 8
- Great visibility and accessibility directly on SR 82 / East Aurora Road
- · Located 2.7 miles from MGM Northfield Park
- Convenient to multiple entrances and trailheads of the renown Cuyahoga Valley National Park
- · Located 5 miles from downtown Brecksville
- 5 minute drive to Macedonia shopping district
- SR 82 location in the midst of continued robust commercial and residential growth

## 34 EAST AURORA ROAD / SR 82

34 East Aurora Road / SR 82 Northfield, OH 44067

Survey, USDA Farm Service Agency

Jeffrey Sociof, CCIM 216 292 3700 jeffrey@emmcorealtygroup.com

©2022 Coldwell Banker. All Rights Reserved. Coldwell Banker and the Coldwell Banker Commercial logos are trademarks of Coldwell Banker Real Estate LLC. The Coldwell Banker® System is comprised of company owned offices which are owned by a subsidiary of Realogy Brokerage Group LLC and franchised offices which are independently owned and operated. The Coldwell Banker System fully supports the principles of the Equal Opportunity Act.