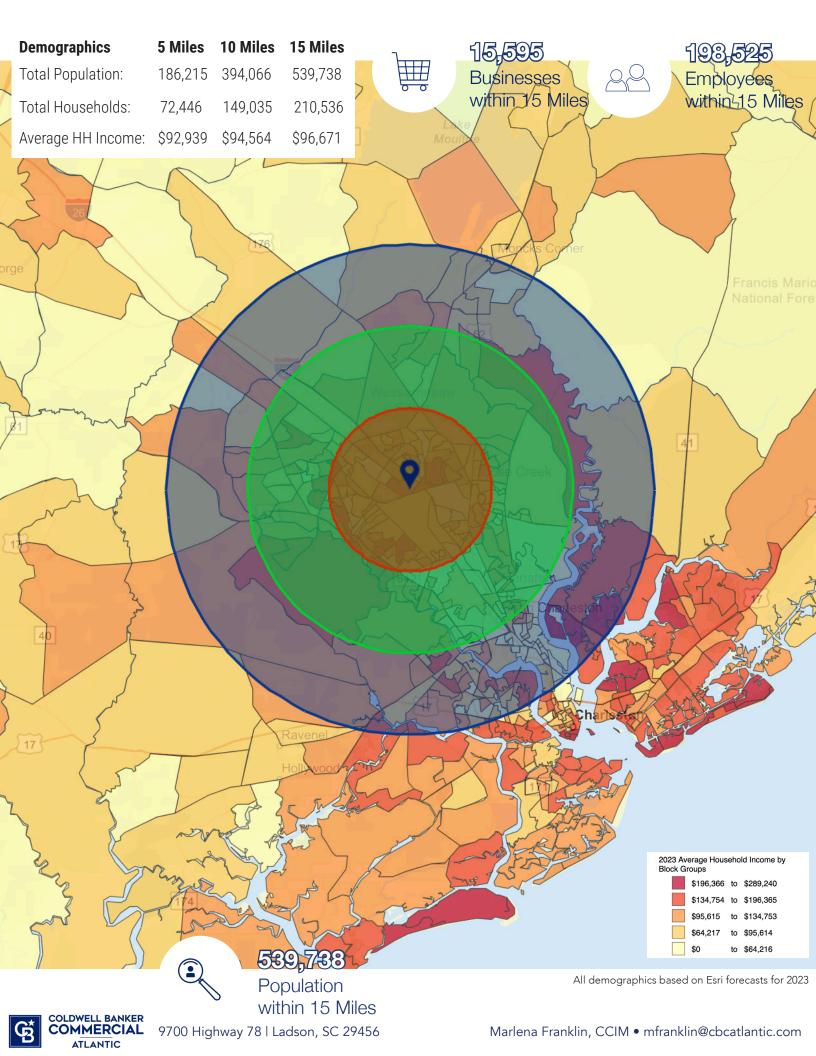

## OFFERING SUMMARY

Lease Rate: \$14 PSF

Total Available: 5,000 SF

Lease Type: \$2.85 SF NNN

Sub Type: Industrial

County: Berkeley County

Zoning: Berkeley - GC - General Commercial