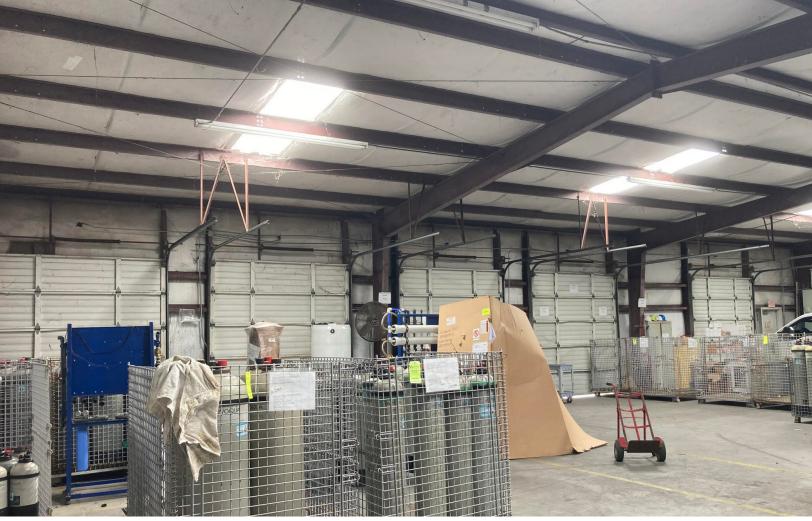

## **PROPERTY OVERVIEW**

Hard to find warehouse. Centrally located just off I26. 5 rollup doors with one drive up ramp and 3 lifts. Inside warehouse secured caged area and additional storage over head. Four offices, reception area, kitchen and two bathrooms. Once existing tenant vacates owner will be doing renovation work inside and out. NNN - \$2.85 sf