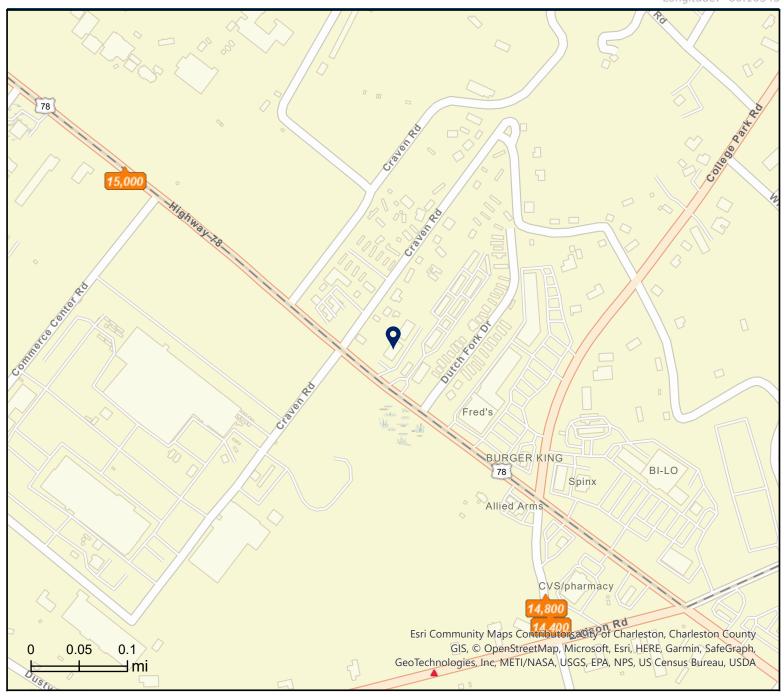

Longitude: -80.10343

Source: ©2023 Kalibrate Technologies (Q2 2023).

**Average Daily Traffic Volume** 

▲Up to 6,000 vehicles per day

▲6,001 - 15,000 **▲ 15,001 - 30,000** 

▲ 30,001 - 50,000

▲ 50,001 - 100,000

▲More than 100,000 per day

October 20, 2023