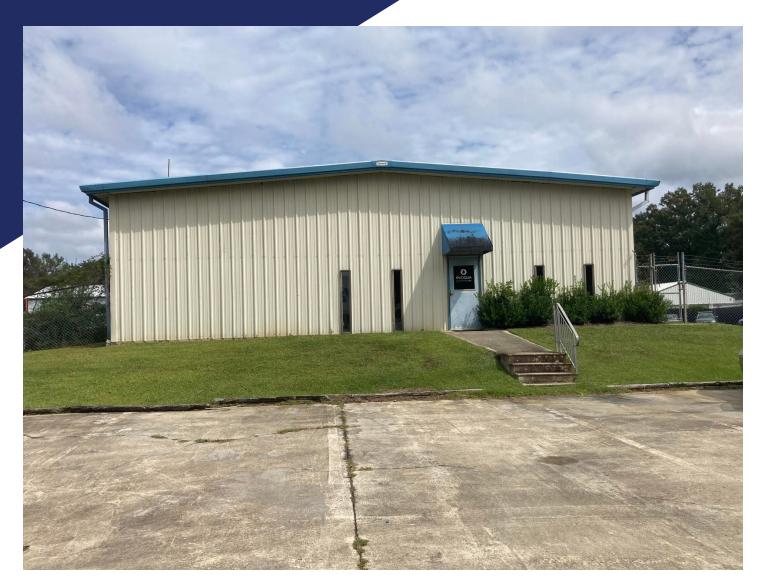

## **PROPERTY OVERVIEW**

Hard to find warehouse. Centrally located just off I26. 5 rollup doors with one drive up ramp and 3 lifts. Inside warehouse secured caged area and additional storage over head. Four offices, reception area, kitchen and two bathrooms. Once existing tenant vacates owner will be doing renovation work inside and out. NNN - \$2.85 sf