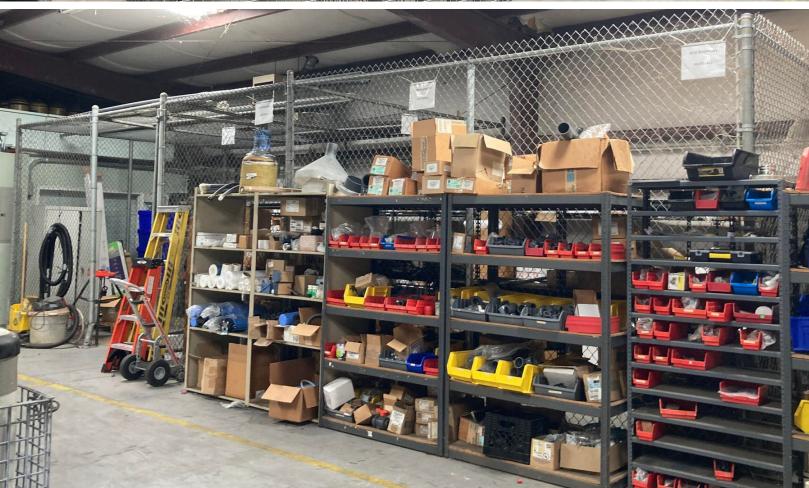

## **PROPERTY OVERVIEW**

Hard to find warehouse. Centrally located just off I26. 5 rollup doors with one drive up ramp and 3 lifts. Inside warehouse secured caged area and additional storage over head. Four offices, reception area, kitchen and two bathrooms. Once existing tenant vacates owner will be doing renovation work inside and out. NNN - \$2.85 sf