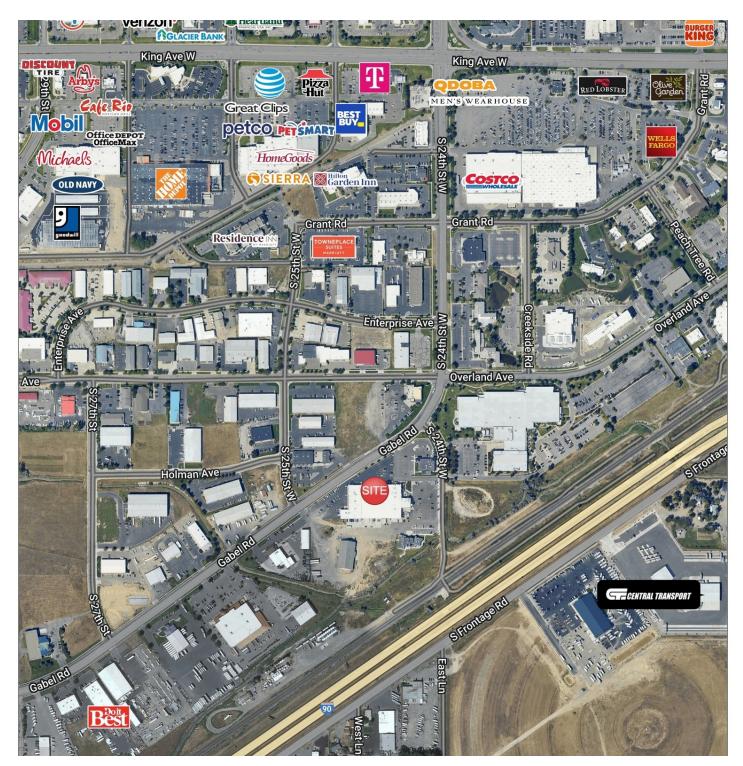

#### **PROPERTY OVERVIEW**

\*4,078 SF Retail, Bar or Restaurant Space for Lease
\*\$7,306.42/mo + Utilities
\*Open Retail Area, Seating Area or Bar/Tasting Room
\*Private Restrooms
\*Ideal for any user in the food and beverage industry
\*Additional Space in the Rear to Add a Kitchen
\*\$18.00/SF/YR + \$3.50 NNN
\*Zoned Heavy Commercial
\*Neighboring tenants include Carverss, Get Air, Jake's Bar & Grill and By All Means Brewing

Not in the business of creating high quality craft spirits? Not to worry!

This space could easily be transitioned into a coffee shop, retail store, or be converted into a modern office with retail exposure. This could also be the perfect spot for hosting events or providing local entertainment. The suite also offers high visibility from Gabel Road and is conveniently located near some of the best restaurants, entertainment, and amenities in town. Call to schedule a showing appointment today!