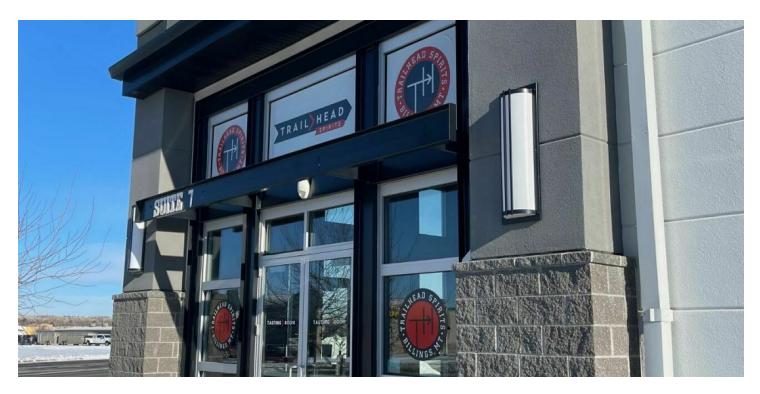

### 1400 S 24TH ST W, STE 7

1400 S 24th St W Billings, MT 59102

#### LISTING OVERVIEW

1400 S 24th St W offers a wide range of possibilities to any business owner in the retail or food/beverage industries. The suite is currently being used as a distillery/tasing room which could provide an amazing opportunity for any aspiring distiller looking to take their craft to the next level. This modern suite includes polished concrete flooring, modern industrial style ceilings and is currently configured with a bar, private restrooms, and a seating area, offering the perfect setting for customers looking for a unique experience. The back half of the suite is at present, being used to conduct distillery operations and there is also ample room for storage or the addition of a full kitchen in this portion of the building.