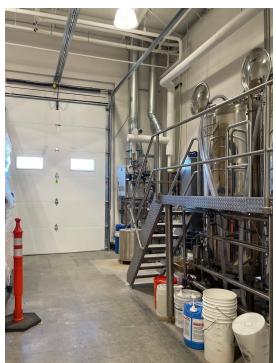

#### LISTING OVERVIEW

1400 S 24th St W offers a wide range of possibilities to any business owner in the retail or food/beverage industries. The suite is currently being used as a distillery/tasing room which could provide an amazing opportunity for any aspiring distiller looking to take their craft to the next level. This modern suite includes polished concrete flooring, modern industrial style ceilings and is currently configured with a bar, private restrooms, and a seating area, offering the perfect setting for customers looking for a unique experience. The back half of the suite is at present, being used to conduct distillery operations and there is also ample room for storage or the addition of a full kitchen in this portion of the building.

Not in the business of creating high quality craft spirits? Not to worry!

This space could easily be transitioned into a coffee shop, retail store, or be converted into a modern office with retail exposure. This could also be the perfect spot for hosting events or providing local entertainment. The suite also offers high visibility from Gabel Road and is conveniently located near some of the best restaurants, entertainment, and amenities in town. Call to schedule a showing appointment today!