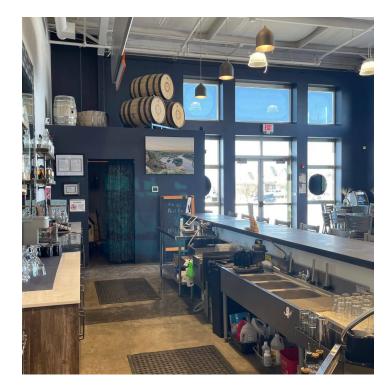

#### LISTING OVERVIEW

1400 S 24th St W offers a wide range of possibilities to any business owner in the retail or food/beverage industries. The suite is currently being used as a distillery/tasing room which could provide an amazing opportunity for any aspiring distiller looking to take their craft to the next level. This modern suite includes polished concrete flooring, modern industrial style ceilings and is currently configured with a bar, private restrooms, and a seating area, offering the perfect setting for customers looking for a unique experience. The back half of the suite is at present, being used to conduct distillery operations and there is also ample room for storage or the addition of a full kitchen in this portion of the building.

Not in the business of creating high quality craft spirits? Not to worry!

This space could easily be transitioned into a coffee shop, retail store, or be converted into a modern office with retail exposure. This could also be the perfect spot for hosting events or providing local entertainment. The suite also offers high visibility from Gabel Road and is conveniently located near some of the best restaurants, entertainment, and amenities in town. Call to schedule a showing appointment today!