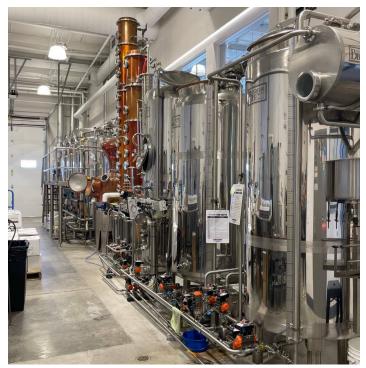

#### LISTING OVERVIEW

1400 S 24th St W offers a wide range of possibilities to any business owner in the retail or food/beverage industries. The suite is currently being used as a distillery/tasing room which could provide an amazing opportunity for any aspiring distiller looking to take their craft to the next level. This modern suite includes polished concrete flooring, modern industrial style ceilings and is currently configured with a bar, private restrooms, and a seating area, offering the perfect setting for customers looking for a unique experience. The back half of the suite is at present, being used to conduct distillery operations and there is also ample room for storage or the addition of a full kitchen in this portion of the building.