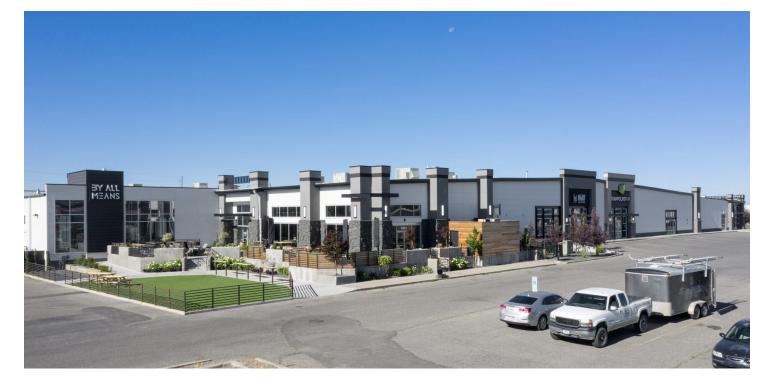

## 1400 S 24TH ST W, STE 7

1400 S 24th St W Billings, MT 59102

LEASE RATE

\$7,306.42 per month

VNG5 M

COLDWELL BANKER COMMERCIAL CBS

Nathan Matelich, CCIM 406 781 6889

**Erik Caseres** 406 861 4742

## 1400 S 24TH ST W, STE 7

1400 S 24th St W Billings, MT 59102

| Lease Rate | \$7,306.42 PER<br>MONTH |
|------------|-------------------------|
|------------|-------------------------|

#### **PROPERTY OVERVIEW**

\*4,078 SF Retail, Bar or Restaurant Space for Lease
\*\$7,306.42/mo + Utilities
\*Open Retail Area, Seating Area or Bar/Tasting Room
\*Private Restrooms
\*Ideal for any user in the food and beverage industry
\*Additional Space in the Rear to Add a Kitchen
\*\$18.00/SF/YR + \$3.50 NNN
\*Zoned Heavy Commercial
\*Neighboring tenants include Carverss, Get Air, Jake's Bar & Grill and By All Means Brewing