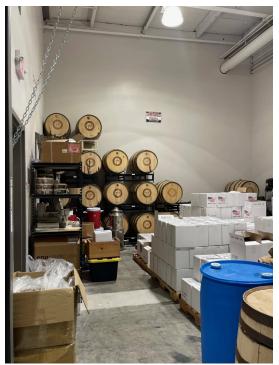

#### LISTING OVERVIEW

1400 S 24th St W offers a wide range of possibilities to any business owner in the retail or food/beverage industries. The suite is currently being used as a distillery/tasing room which could provide an amazing opportunity for any aspiring distiller looking to take their craft to the next level. This modern suite includes polished concrete flooring, modern industrial style ceilings and is currently configured with a bar, private restrooms, and a seating area, offering the perfect setting for customers looking for a unique experience. The back half of the suite is at present, being used to conduct distillery operations and there is also ample room for storage or the addition of a full kitchen in this portion of the building.