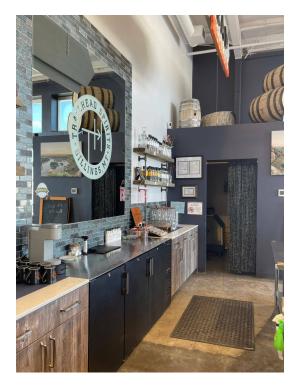

#### LISTING OVERVIEW

1400 S 24th St W offers a wide range of possibilities to any business owner in the retail or food/beverage industries. The suite is currently being used as a distillery/tasing room which could provide an amazing opportunity for any aspiring distiller looking to take their craft to the next level. This modern suite includes polished concrete flooring, modern industrial style ceilings and is currently configured with a bar, private restrooms, and a seating area, offering the perfect setting for customers looking for a unique experience. The back half of the suite is at present, being used to conduct distillery operations and there is also ample room for storage or the addition of a full kitchen in this portion of the building.