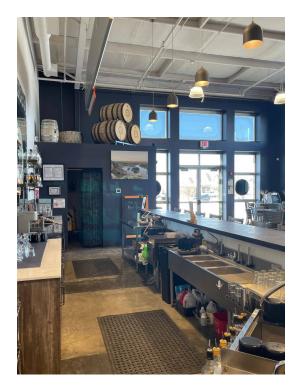

#### LISTING OVERVIEW

1400 S 24th St W offers a wide range of possibilities to any business owner in the retail or food/beverage industries. The suite is currently being used as a distillery/tasing room which could provide an amazing opportunity for any aspiring distiller looking to take their craft to the next level. This modern suite includes polished concrete flooring, modern industrial style ceilings and is currently configured with a bar, private restrooms, and a seating area, offering the perfect setting for customers looking for a unique experience. The back half of the suite is at present, being used to conduct distillery operations and there is also ample room for storage or the addition of a full kitchen in this portion of the building.