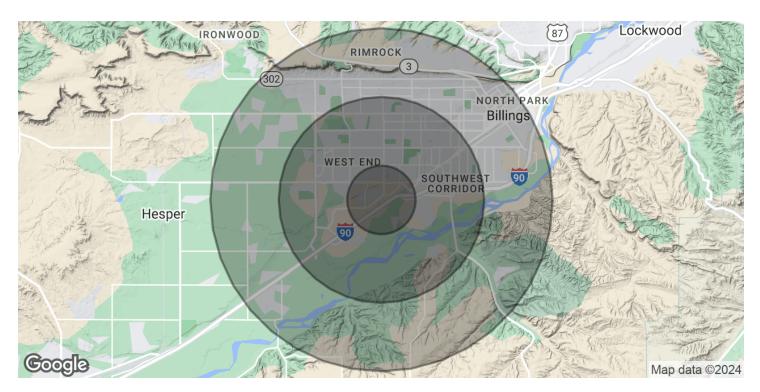

## 1400 S 24TH ST W, STE 7

1400 S 24th St W Billings, MT 59102

| POPULATION           | 1 MILE    | 3 MILES   | 5 MILES   |
|----------------------|-----------|-----------|-----------|
| Total Population     | 1,850     | 37,537    | 84,709    |
| Average Age          | 38.9      | 40.4      | 39.9      |
| Average Age (Male)   | 33.1      | 37.9      | 38.3      |
| Average Age (Female) | 44.1      | 42.7      | 41.5      |
| HOUSEHOLDS & INCOME  | 1 MILE    | 3 MILES   | 5 MILES   |
| Total Households     | 895       | 18,686    | 40,148    |
| # of Persons per HH  | 2.1       | 2         | 2.1       |
| Average HH Income    | \$59,572  | \$68,624  | \$78,671  |
| Average House Value  | \$156,434 | \$216,965 | \$241,239 |