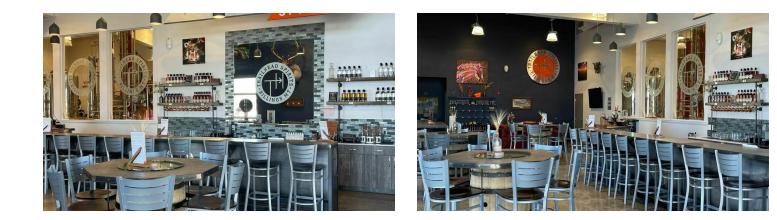

#### LISTING OVERVIEW

1400 S 24th St W offers a wide range of possibilities to any business owner in the retail or food/beverage industries. The suite is currently being used as a distillery/tasing room which could provide an amazing opportunity for any aspiring distiller looking to take their craft to the next level. This modern suite includes polished concrete flooring, modern industrial style ceilings and is currently configured with a bar, private restrooms, and a seating area, offering the perfect setting for customers looking for a unique experience. The back half of the suite is at present, being used to conduct distillery operations and there is also ample room for storage or the addition of a full kitchen in this portion of the building.

Not in the business of creating high quality craft spirits? Not to worry!

This space could easily be transitioned into a coffee shop, retail store, or be converted into a modern office with retail exposure. This could also be the perfect spot for hosting events or providing local entertainment. The suite also offers high visibility from Gabel Road and is conveniently located near some of the best restaurants, entertainment, and amenities in town. Call to schedule a showing appointment today!