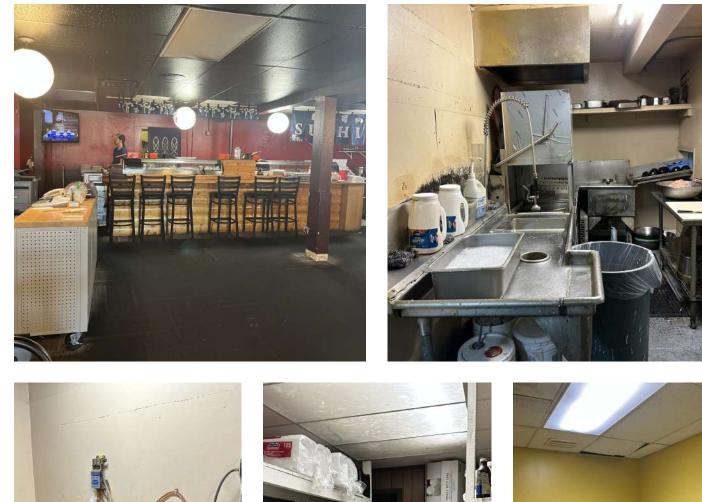

## 2,500 SF RESTAURANT SPACE

1414 Main St Billings, MT 59105

Nathan Matelich, CCIM 406 781 6889 **Todd Sherman** 406 570 8961