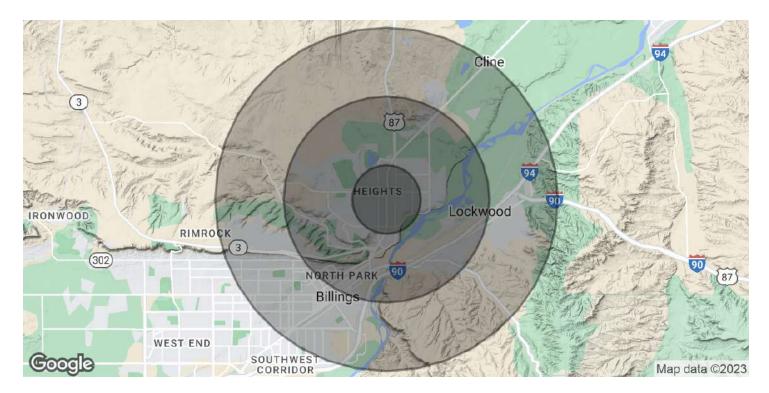

### 1414 MAIN ST

1414 Main St Billings, MT 59105

| POPULATION           | 1 MILE    | 3 MILES   | 5 MILES   |
|----------------------|-----------|-----------|-----------|
| Total Population     | 8,700     | 31,812    | 66,803    |
| Average Age          | 36.3      | 35.7      | 36.2      |
| Average Age (Male)   | 37.7      | 36.4      | 35.6      |
| Average Age (Female) | 35.1      | 36        | 37.4      |
| HOUSEHOLDS & INCOME  | 1 MILE    | 3 MILES   | 5 MILES   |
| Total Households     | 4,056     | 14,311    | 30,286    |
| # of Persons per HH  | 2.1       | 2.2       | 2.2       |
| Average HH Income    | \$60,980  | \$66,782  | \$67,834  |
| Average House Value  | \$185,021 | \$215,125 | \$211,795 |

\* Demographic data derived from 2020 ACS - US Census

Nathan Matelich, CCIM 406 781 6889 **Todd Sherman** 406 570 8961