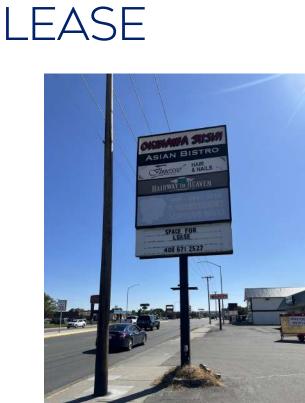

\*Large Pylon Sign

\*High Traffic Counts with 35,000+ Cars Per Day

#### LEASE INFORMATION

| Lease Type:  | Gross; MG      | Lease Term: | Negotiable                           |
|--------------|----------------|-------------|--------------------------------------|
| Total Space: | 850 - 2,500 SF | Lease Rate: | \$1,300.00 - \$4,000.00 per<br>month |

#### AVAILABLE SPACES

| SUITE  | TENANT    | SIZE (SF) | LEASE TYPE     | LEASE RATE        | DESCRIPTION      |
|--------|-----------|-----------|----------------|-------------------|------------------|
| Unit 1 | Available | 850 SF    | Gross          | \$1,300 per month | Corner Unit      |
| Unit 2 | Available | 2,500 SF  | Modified Gross | \$4,000 per month | Restaurant Space |