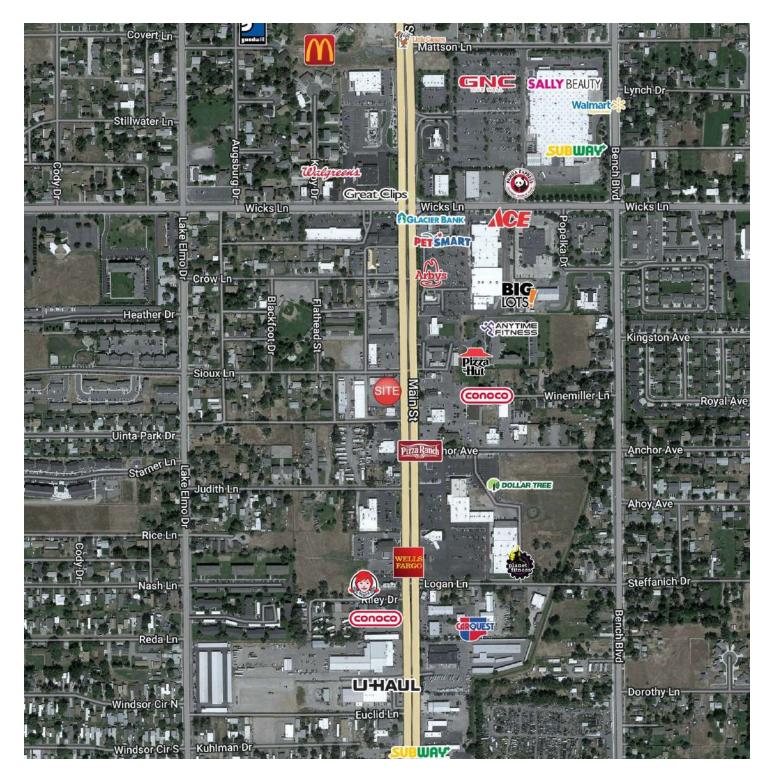

#### LOCATION OVERVIEW

Excellent retail location on Main Street with pounding traffic. Perfect for a small business owner who needs high traffic counts. Retail units can be leased separately or combined.