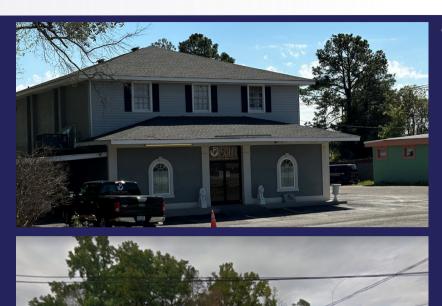

### PROPERTY OVERVIEW:

Multi-Building Investment for sale in West Columbia. Includes frontage on Charleston Highway. Investment opportunity that is located in a rapidly growing area, as development further moves its way through West Columbia and Cayce. ±5,200 SF commercial building with upstairs office space. This space consists of six individual offices with individual leases. First floor is currently leased and behind this building sits a +4,000 SF industrial building with 5 bays occupied by the owner

#### **LISTING HIGHLIGHTS:**

- ±0.875 Acre Lot with two buildings
- Located at the corner of Knox Abbot Dr and Charleston Hwy
- Office Building: 5,200 SF
- Industrial Building: 4,000 SF
- Property sits on ±0.875 Acres and has immediate access to Hwy- 321 & Hwy-1
- 14,000+ VPD Charleston Hwy
- Less than 5 Miles to Columbia Metropolitan Airport (CAE)
- Zoned: C2-General Commercial