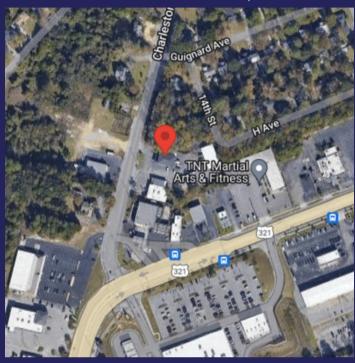

# 1101 Charleston Highway

West Columbia, SC 29169

#### **LISTING HIGHLIGHTS:**

- ±0.875 Acre Lot with two buildings
- Located at the corner of Knox Abbot Dr and Charleston Hwy
- Office Building: 5,200 SF
- Industrial Building: 4,000 SF
- Property sits on ±0.875 Acres and has immediate access to Hwy- 321 & Hwy-1
- 14,000+ VPD Charleston Hwy
- Less than 5 Miles to Columbia Metropolitan Airport (CAE)
- Zoned: C2-General Commercial