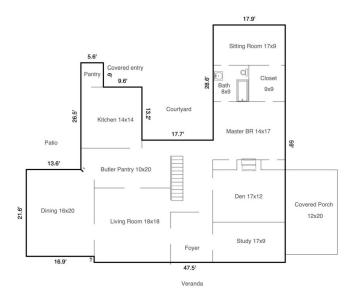

## OFFICE BUILDING NEAR DOWNTOWN ANDERSON

812 W. Whitner St. Anderson, SC 29624

First Floor Plan

Second Floor 1851.54 Sq ft

Second Floor Plan

**T. Cox** 864 250 4043