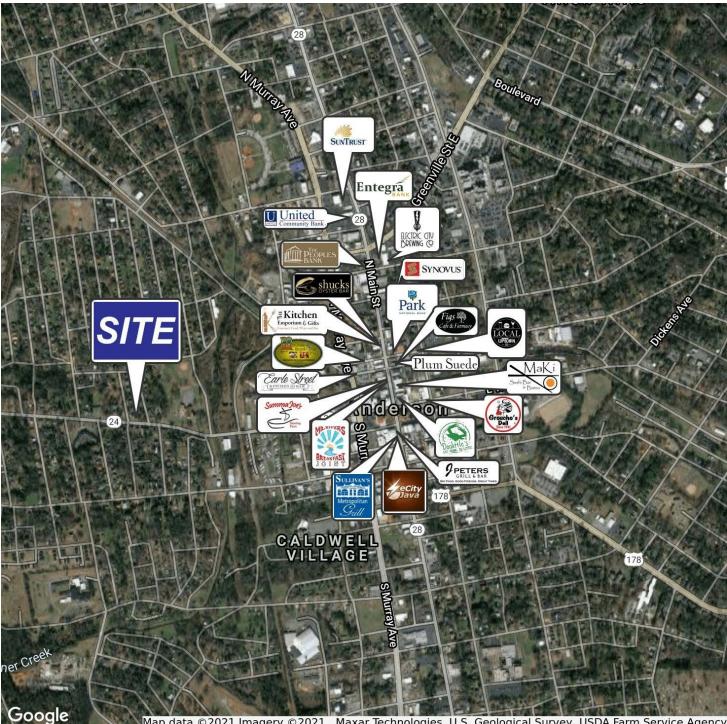

### OFFICE BUILDING NEAR DOWNTOWN ANDERSON

812 W. Whitner St. Anderson, SC 29624

Map data ©2021 Imagery ©2021 , Maxar Technologies, U.S. Geological Survey, USDA Farm Service Agency

T. Cox 864 250 4043