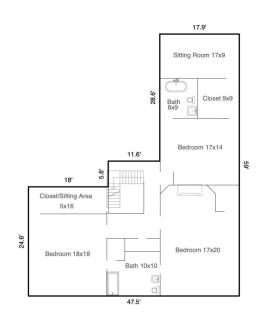

## OFFICE BUILDING NEAR DOWNTOWN ANDERSON

812 W. Whitner St. Anderson, SC 29624

First Floor Plan

Second Floor 1851.54 Sq ft

Second Floor Plan

**T. Cox** 864 250 4043