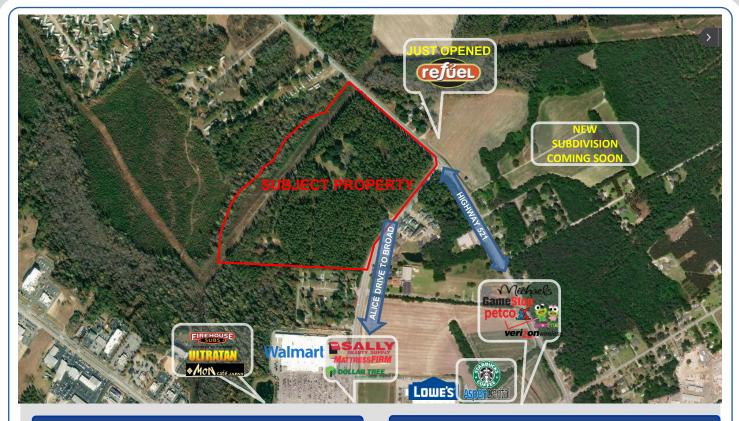

## **Property Description**

Subject property located at the corner of Alice Drive and Hwy 521. Right off Sumter's busiest intersection of Broad and Alice Drive, this stretch is heavily trafficked and close to multiple retail favorites. Prime location makes this site perfect for commercial development.