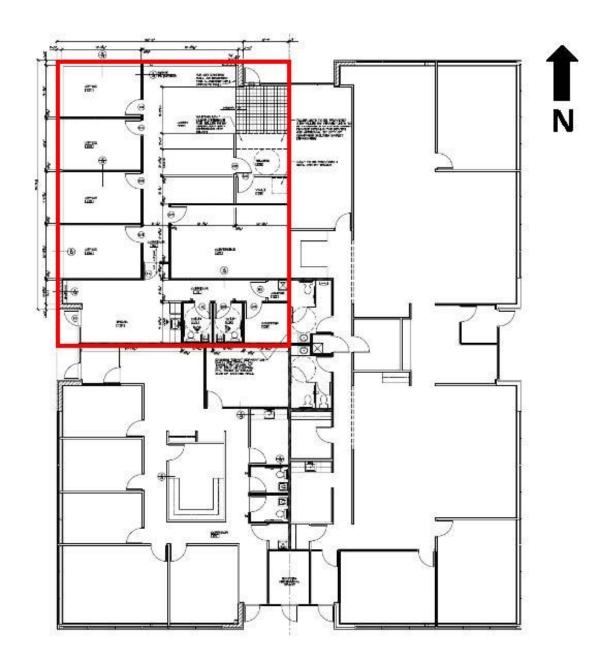

# **FLOOR PLAN**

JOSH MARKIEWICZ 217.403.3424 joshm@cbcdr.com cbcdr.com

ZACH WETHERELL 217.403.3374 zach.wetherell@cbcdr.com cbcdr.com

# PROPERTY DESCRIPTION

Suite B is located on the northwest side of the building and consists of reception area, four private offices, one conference room, breakroom, two restrooms, server room, and storage room. Signage available on monument sign along Knollwood Drive. Building is located along the MTD bus route.