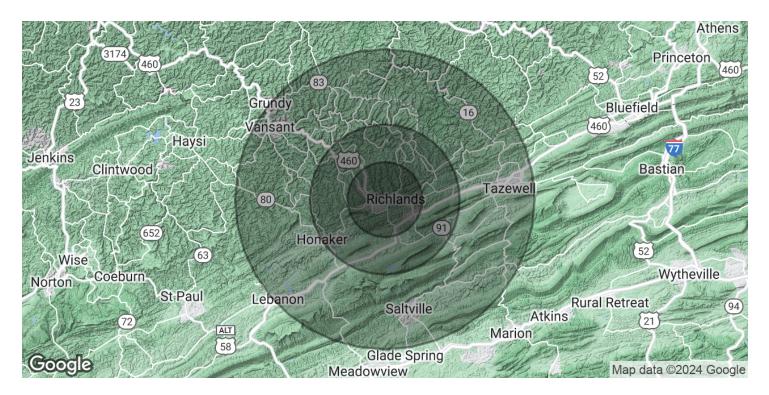

#### **OFFERING SUMMARY**

| Lease Rate:    |         | \$2      | .75 SF/yr (MG) |
|----------------|---------|----------|----------------|
| Available SF:  |         |          | 18,000 SF      |
| Building Size: |         |          | 129,433 SF     |
| DEMOGRAPHICS   | 5 MILES | 10 MILES | 20 MILES       |

|                   | ••••     |          |          |
|-------------------|----------|----------|----------|
| Total Households  | 5,917    | 11,652   | 35,287   |
| Total Population  | 11,757   | 23,712   | 69,230   |
| Average HH Income | \$43,274 | \$42,829 | \$41,318 |

# INDUSTRIAL/FLEX SPACE FOR LEASE 2940 CLINCH STREET- UNIT H

Richlands, VA 24641

| POPULATION          | 5 MILES   | 10 MILES  | 20 MILES  |
|---------------------|-----------|-----------|-----------|
| Total Population    | 11,757    | 23,712    | 69,230    |
| Average Age         | 44.5      | 45.2      | 45        |
| HOUSEHOLDS & INCOME | 5 MILES   | 10 MILES  | 20 MILES  |
| Total Households    | 5,917     | 11,652    | 35,287    |
| # of Persons per HH | 2         | 2         | 2         |
| Average HH Income   | \$43,274  | \$42,829  | \$41,318  |
| Average House Value | \$108,233 | \$108,897 | \$101,846 |