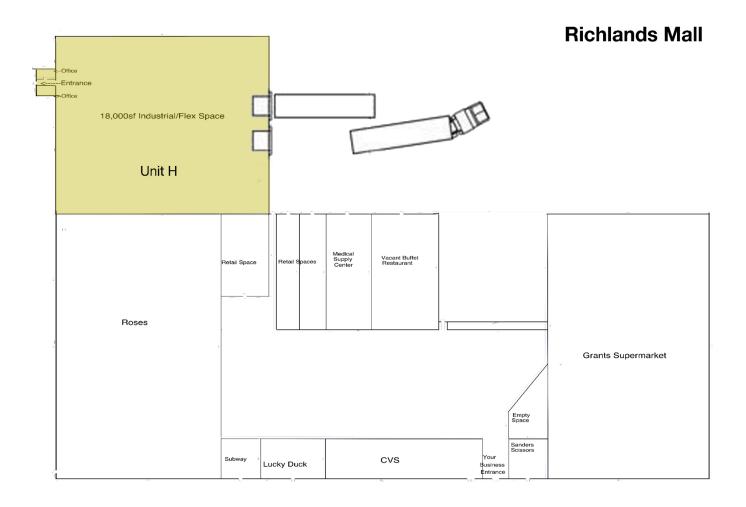

#### **PROPERTY DESCRIPTION**

Unit H at 2940 Clinch St in Richlands, VA offers over 18,000 square feet of versatile space, perfect for industrial, flex, or retail purposes. Featuring a spacious layout with two offices, restrooms, and loading docks, it's ideal for businesses like warehouses, workshops, or fabrication shops. Located adjacent to Rt 460, transportation is convenient, and the owner provides generous rent abatement for customization. Don't miss this opportunity for a strategic location with essential amenities, ready for your vision.