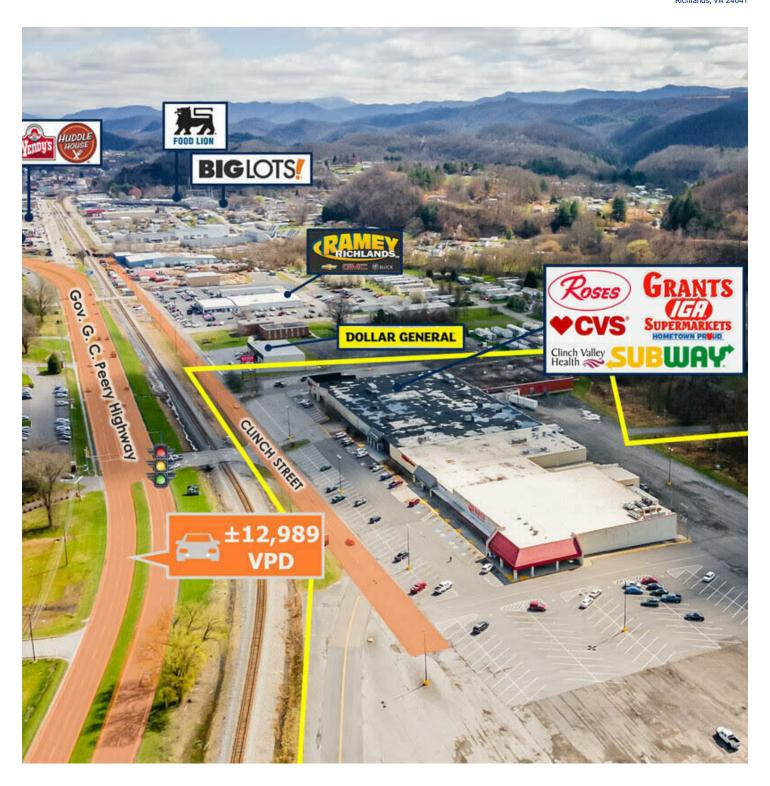

#### **PROPERTY DESCRIPTION**

Unit H at 2940 Clinch St in Richlands, VA offers over 18,000 square feet of versatile space, perfect for industrial, flex, or retail purposes. Featuring a spacious layout with two offices, restrooms, and loading docks, it's ideal for businesses like warehouses, workshops, or fabrication shops. Located adjacent to Rt 460, transportation is convenient, and the owner provides generous rent abatement for customization. Don't miss this opportunity for a strategic location with essential amenities, ready for your vision.