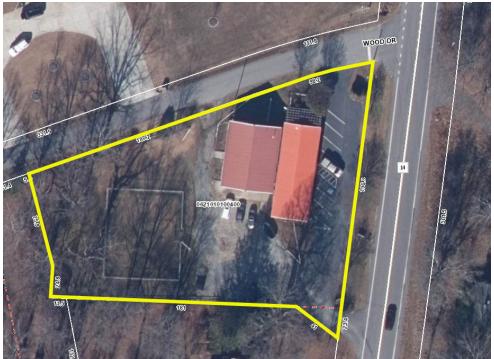

#### **OFFERING SUMMARY**

| Sale Price:    | \$360,000     |  |  |
|----------------|---------------|--|--|
| Building Size: | +/-3,669 SF   |  |  |
| Lot Size:      | +/-0.93 Acres |  |  |
| Price / SF:    | \$98.12       |  |  |
| Year Built:    | 1950          |  |  |
| Zoning:        | Unzoned       |  |  |

#### **PROPERTY HIGHLIGHTS**

- +/-0.93 acre site including +/-3669 SF of improvements
- +/-1890 SF of veterinary clinical space
- +/-1779 SF barn
- Relatively flat site at corner of Highway 14 and Wood Drive
- Site offers beautiful mountain views off rear of property
- Site is currently leased to a national veterinary operator with lease term through March 2028. Lease does include a termination right (Inquire with broker for details).
- · Excellent site for a business or homesite
- Greenville County Tax Map No. 0621010100400