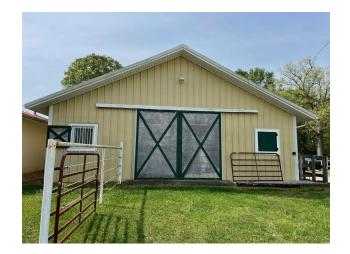

#### **PROPERTY HIGHLIGHTS**

- +/-0.93 acre site including +/-3669 SF of improvements
- +/-1890 SF of veterinary clinical space
- +/-1779 SF barn
- Relatively flat site at corner of Highway 14 and Wood Drive
- Site offers beautiful mountain views off rear of property
- Site is currently leased to a national veterinary operator with lease term through March 2028. Lease does include a termination right (Inquire with broker for details).
- · Excellent site for a business or homesite
- Greenville County Tax Map No. 0621010100400