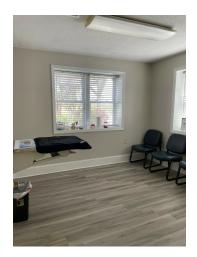

#### **PROPERTY HIGHLIGHTS**

- +/-0.93 acre site including +/-3669 SF of improvements
- +/-1890 SF of veterinary clinical space
- +/-1779 SF barn
- Relatively flat site at corner of Highway 14 and Wood Drive
- Site offers beautiful mountain views off rear of property
- Site is currently leased to a national veterinary operator with lease term through March 2028. Lease does include a termination right (Inquire with broker for details).
- · Excellent site for a business or homesite
- Greenville County Tax Map No. 0621010100400