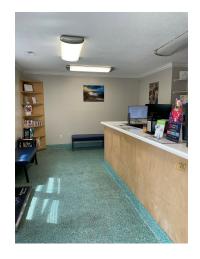

#### **PROPERTY HIGHLIGHTS**

- +/-0.93 acre site including +/-3669 SF of improvements
- +/-1890 SF of veterinary clinical space
- +/-1779 SF barn
- Relatively flat site at corner of Highway 14 and Wood Drive
- Site offers beautiful mountain views off rear of property
- Site is currently leased to a national veterinary operator with lease term through March 2028. Lease does include a termination right (Inquire with broker for details).
- · Excellent site for a business or homesite
- Greenville County Tax Map No. 0621010100400