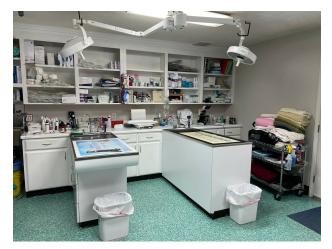

#### **PROPERTY HIGHLIGHTS**

- +/-0.93 acre site including +/-3669 SF of improvements
- +/-1890 SF of veterinary clinical space
- +/-1779 SF barn
- Relatively flat site at corner of Highway 14 and Wood Drive
- Site offers beautiful mountain views off rear of property
- Site is currently leased to a national veterinary operator with lease term through March 2028. Lease does include a termination right (Inquire with broker for details).
- · Excellent site for a business or homesite
- Greenville County Tax Map No. 0621010100400