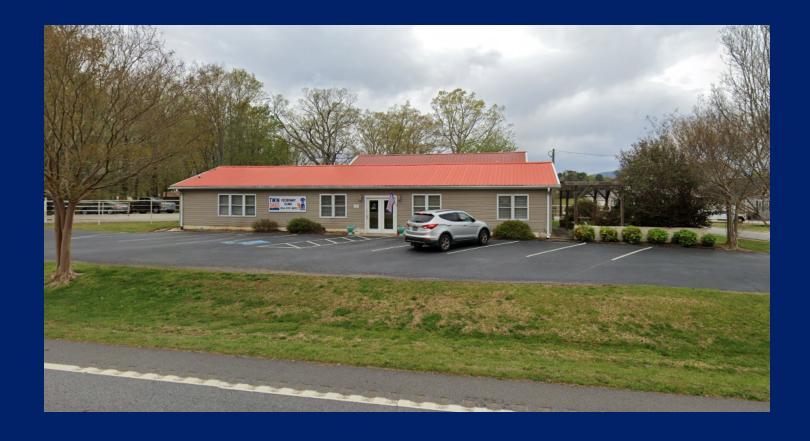

### **5365 N HIGHWAY 14**

5365 N Highway 14 Landrum, SC 29356

**AVAILABLE** +/-3,669 SF ON +/-0.93 ACRE

**SALE PRICE** \$360,000

#### **PROPERTY HIGHLIGHTS**

- +/-0.93 acre site including +/-3669 SF of improvements
- +/-1890 SF of veterinary clinical space
- +/-1779 SF barn
- Relatively flat site at corner of Highway 14 and Wood Drive
- Site offers beautiful mountain views off rear of property
- Site is currently leased to a national veterinary operator with lease term through March 2028. Lease does include a termination right (Inquire with broker for details).
- · Excellent site for a business or homesite
- Greenville County Tax Map No. 0621010100400