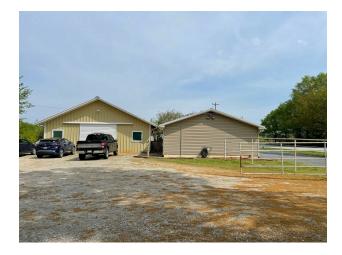

### **5365 N HIGHWAY 14**

5365 N Highway 14 Landrum, SC 29356

**AVAILABLE** +/-3,669 SF ON +/-0.93 ACRE

**SALE PRICE** \$360,000

#### **PROPERTY HIGHLIGHTS**

- +/-0.93 acre site including +/-3669 SF of improvements
- +/-1890 SF of veterinary clinical space
- +/-1779 SF barn
- Relatively flat site at corner of Highway 14 and Wood Drive
- Site offers beautiful mountain views off rear of property
- Site is currently leased to a national veterinary operator with lease term through March 2028. Lease does include a termination right (Inquire with broker for details).
- · Excellent site for a business or homesite
- Greenville County Tax Map No. 0621010100400