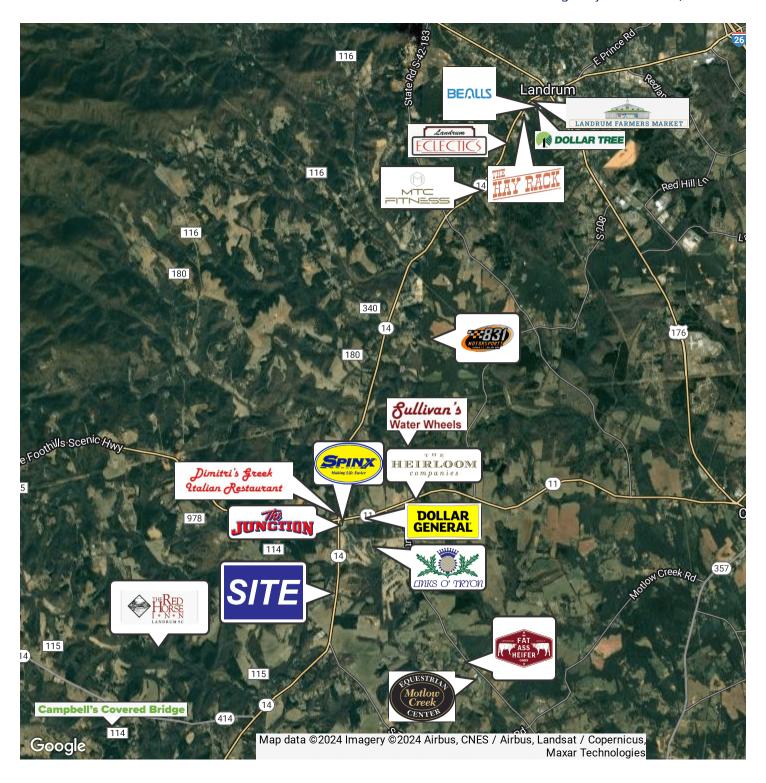

#### **PROPERTY HIGHLIGHTS**

- +/-0.93 acre site including +/-3669 SF of improvements
- +/-1890 SF of veterinary clinical space
- +/-1779 SF barn
- Relatively flat site at corner of Highway 14 and Wood Drive
- Site offers beautiful mountain views off rear of property
- Site is currently leased to a national veterinary operator with lease term through March 2028. Lease does include a termination right (Inquire with broker for details).
- · Excellent site for a business or homesite
- Greenville County Tax Map No. 0621010100400