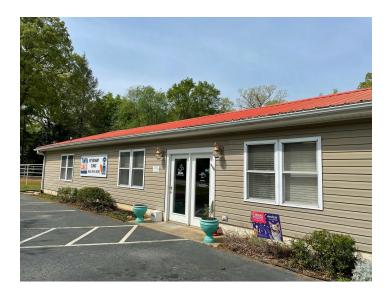

#### **PROPERTY HIGHLIGHTS**

- +/-0.93 acre site including +/-3669 SF of improvements
- +/-1890 SF of veterinary clinical space
- +/-1779 SF barn
- Relatively flat site at corner of Highway 14 and Wood Drive
- Site offers beautiful mountain views off rear of property
- Site is currently leased to a national veterinary operator with lease term through March 2028. Lease does include a termination right (Inquire with broker for details).
- · Excellent site for a business or homesite
- Greenville County Tax Map No. 0621010100400