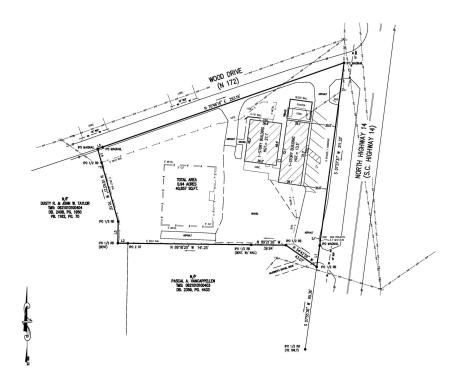

#### **OFFERING SUMMARY**

| Sale Price:    | \$360,000     |  |  |
|----------------|---------------|--|--|
| Building Size: | +/-3,669 SF   |  |  |
| Lot Size:      | +/-0.93 Acres |  |  |
| Price / SF:    | \$98.12       |  |  |
| Year Built:    | 1950          |  |  |
| Zoning:        | Unzoned       |  |  |

#### **PROPERTY HIGHLIGHTS**

- +/-0.93 acre site including +/-3669 SF of improvements
- +/-1890 SF of veterinary clinical space
- +/-1779 SF barn
- Relatively flat site at corner of Highway 14 and Wood Drive
- Site offers beautiful mountain views off rear of property
- Site is currently leased to a national veterinary operator with lease term through March 2028. Lease does include a termination right (Inquire with broker for details).
- · Excellent site for a business or homesite
- Greenville County Tax Map No. 0621010100400