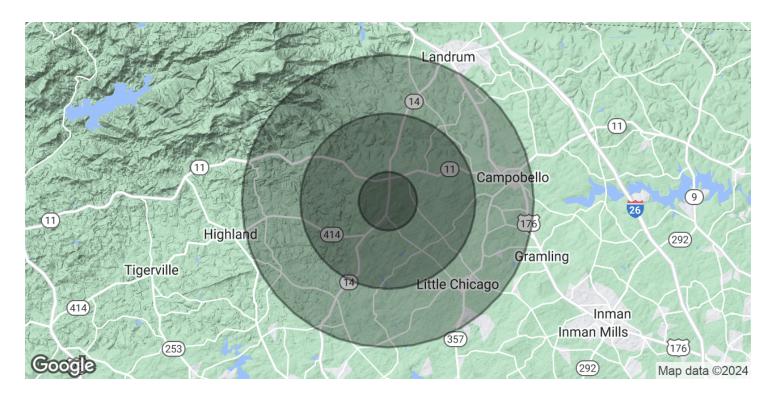

### **5365 N HIGHWAY 14**

5365 N Highway 14 Landrum, SC 29356

| POPULATION           | 1 MILE    | 3 MILES   | 5 MILES   |
|----------------------|-----------|-----------|-----------|
| Total Population     | 420       | 4,121     | 14,259    |
| Average Age          | 44        | 44        | 43        |
| Average Age (Male)   | 43        | 42        | 42        |
| Average Age (Female) | 45        | 45        | 44        |
| HOUSEHOLDS & INCOME  | 1 MILE    | 3 MILES   | 5 MILES   |
| Total Households     | 165       | 1,609     | 5,550     |
| # of Persons per HH  | 2.5       | 2.6       | 2.6       |
| Average HH Income    | \$102,911 | \$95,261  | \$92,094  |
| Average House Value  | \$406,581 | \$362,776 | \$339,511 |