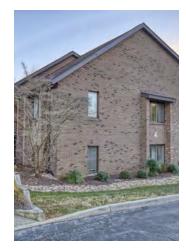

151 RICHMOND RE

Williamsburg, VA 23188

#### PROPERTY DESCRIPTION

This Property has three side by side 1,600 sf units, zoned for General Business for most any business use. The location is excellent, i.e.: high traffic count, center of James City County, well maintained business park located on Richmond Road, easy access to I64. These units are full service and turnkey. Richmond Road is the area's largest growth corridor, and commuter corridor. Some use allowed in this zone are general office/administration, adult day care, medical offices. Available immediately.