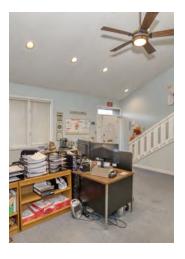

#### PROPERTY DESCRIPTION

This Property has three side by side 1,600 sf units, zoned for General Business for most any business use. The location is excellent, i.e.: high traffic count, center of James City County, well maintained business park located on Richmond Road, easy access to I64. These units are full service and turnkey. Richmond Road is the area's largest growth corridor, and commuter corridor. Some use allowed in this zone are general office/administration, adult day care, medical offices. Available immediately.