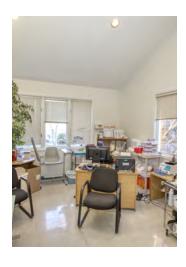

#### PROPERTY DESCRIPTION

This Property has three side by side 1,600 sf units, zoned for General Business for most any business use. The location is excellent, i.e.: high traffic count, center of James City County, well maintained business park located on Richmond Road, easy access to I64. These units are full service and turnkey. Richmond Road is the area's largest growth corridor, and commuter corridor. Some use allowed in this zone are general office/administration, adult day care, medical offices. Available immediately.