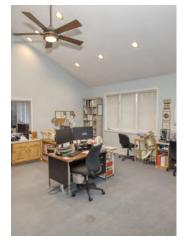

#### PROPERTY DESCRIPTION

This Property has three side by side 1,600 sf units, zoned for General Business for most any business use. The location is excellent, i.e.: high traffic count, center of James City County, well maintained business park located on Richmond Road, easy access to I64. These units are full service and turnkey. Richmond Road is the area's largest growth corridor, and commuter corridor. Some use allowed in this zone are general office/administration, adult day care, medical offices. Available immediately.