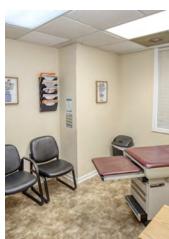

#### PROPERTY DESCRIPTION

This Property has three side by side 1,600 sf units, zoned for General Business for most any business use. The location is excellent, i.e.: high traffic count, center of James City County, well maintained business park located on Richmond Road, easy access to I64. These units are full service and turnkey. Richmond Road is the area's largest growth corridor, and commuter corridor. Some use allowed in this zone are general office/administration, adult day care, medical offices. Available immediately.