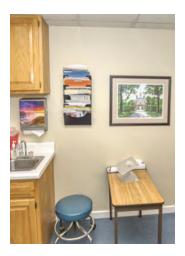

#### PROPERTY DESCRIPTION

This Property has three side by side 1,600 sf units, zoned for General Business for most any business use. The location is excellent, i.e.: high traffic count, center of James City County, well maintained business park located on Richmond Road, easy access to I64. These units are full service and turnkey. Richmond Road is the area's largest growth corridor, and commuter corridor. Some use allowed in this zone are general office/administration, adult day care, medical offices. Available immediately.