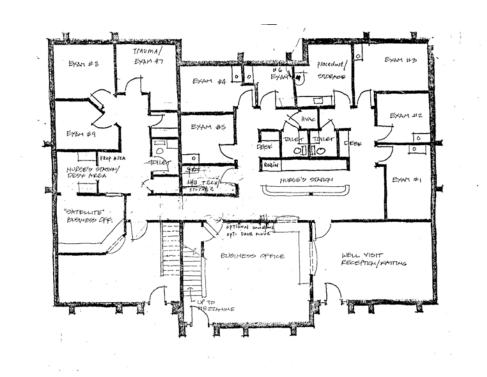

### LEASE INFORMATION

**LEGEND** 

| Lease Type:  | NNN      | Lease Term: | Negotiable    |
|--------------|----------|-------------|---------------|
| Total Space: | 3,600 SF | Lease Rate: | \$16.50 SF/yr |

#### **AVAILABLE SPACES**

Douglas Kendall 757 803 0836

151 RICHMOND RE

Williamsburg, VA 23188

**John Wilson** 757 880 9085

Douglas Kendall 757 803 0836