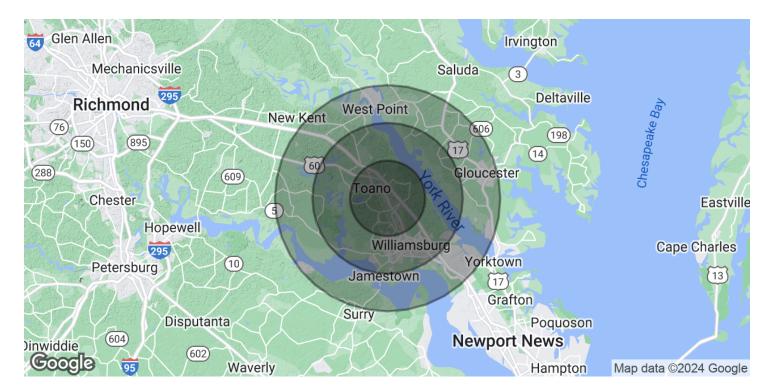

|   | DEMOGRAPHICS      | 5 MILES  | 10 MILES | 15 MILES |
|---|-------------------|----------|----------|----------|
| - | Total Households  | 15,614   | 44,995   | 61,587   |
|   | Total Population  | 33,915   | 101,946  | 140,385  |
|   | Average HH Income | \$81,176 | \$93,028 | \$90,118 |
|   |                   |          |          |          |

### 7151 RICHMOND RD

7151 Richmond Rd Williamsburg, VA 23188

| POPULATION          | 5 MILES   | 10 MILES  | 15 MILES  |
|---------------------|-----------|-----------|-----------|
| Total Population    | 33,915    | 101,946   | 140,385   |
| Average Age         | 46        | 44.8      | 44.4      |
| HOUSEHOLDS & INCOME | 5 MILES   | 10 MILES  | 15 MILES  |
| Total Households    | 15,614    | 44,995    | 61,587    |
| # of Persons per HH | 2.2       | 2.3       | 2.3       |
| Average HH Income   | \$81,176  | \$93,028  | \$90,118  |
| Average House Value | \$325,798 | \$347,004 | \$326,685 |