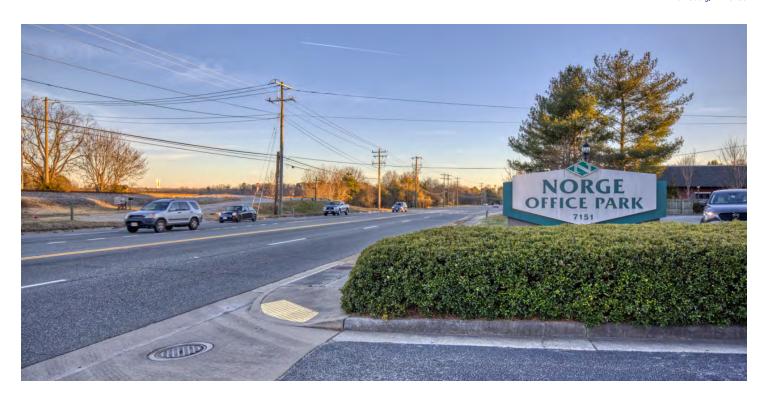

151 RICHMOND RE

Williamsburg, VA 23188

#### PROPERTY DESCRIPTION

This Property has three side by side 1,600 sf units, zoned for General Business for most any business use. The location is excellent, i.e.: high traffic count, center of James City County, well maintained business park located on Richmond Road, easy access to I64. These units are full service and turnkey. Richmond Road is the area's largest growth corridor, and commuter corridor. Some use allowed in this zone are general office/administration, adult day care, medical offices. Available immediately.

### 7151 RICHMOND RD

7151 Richmond Rd Williamsburg, VA 23188

| POPULATION          | 5 MILES   | 10 MILES  | 15 MILES  |
|---------------------|-----------|-----------|-----------|
| Total Population    | 33,915    | 101,946   | 140,385   |
| Average Age         | 46        | 44.8      | 44.4      |
| HOUSEHOLDS & INCOME | 5 MILES   | 10 MILES  | 15 MILES  |
| Total Households    | 15,614    | 44,995    | 61,587    |
| # of Persons per HH | 2.2       | 2.3       | 2.3       |
| Average HH Income   | \$81,176  | \$93,028  | \$90,118  |
| Average House Value | \$325,798 | \$347,004 | \$326,685 |