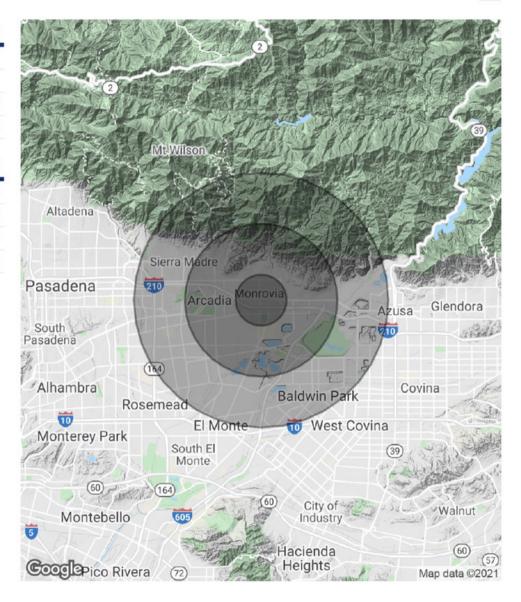

ш



# PRIME OFFICE AND R&D SPACE IN DOWNTOWN MONROVIA 110 E. HUNTINGTON DRIVE

Monrovia, CA 91016

| POPULATION           | 1 MILE   | 3 MILES  | 5 MILES  |
|----------------------|----------|----------|----------|
| Total Population     | 24,146   | 114,295  | 324,557  |
| Average age          | 34.2     | 38.3     | 37.1     |
| Average age (Male)   | 33.0     | 37.2     | 35.3     |
| Average age (Female) | 36.6     | 40.1     | 39.0     |
| HOUSEHOLDS & INCOME  | 1 MILE   | 3 MILES  | 5 MILES  |
| Total households     | 8,537    | 37,574   | 98,986   |
| # of persons per HH  | 2.8      | 3.0      | 3.3      |
| Average HH income    | \$71,864 | \$87,580 | \$82,533 |
|                      |          |          |          |

<sup>\*</sup> Demographic data derived from 2010 US Census