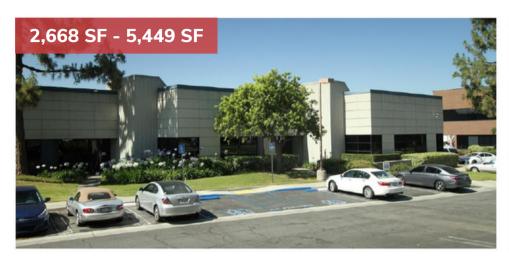

#### OFFERING SUMMARY

Available SF: 2,668 - 5,449 SF

Lease Rate: \$1.75/ mo. MG

Zoning: Commercial Uses (0/R&D/LM)

Available Space:

• Suite B: 2,668 rentable square feet

• Suite C: 2,781 rentable square feet

#### **Leasing Options:**

Prime Office/R&D Building in Downtown Monrovia

± 2,668 - 5,449 Square Feet, with Adjacent Large FREE Parking

 Suite B and C can be combined and leased together = 5,449 SF for \$1.70 monthly modified gross