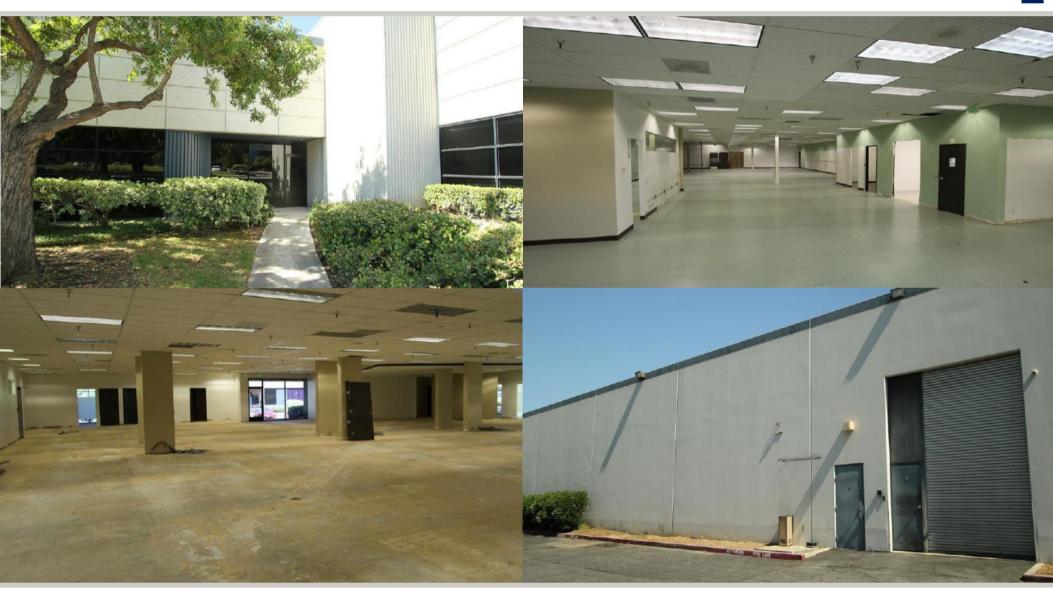

# PRIME OFFICE AND R&D SPACE IN DOWNTOWN MONROVIA

110 & 130 E. Huntington Drive Monrovia, CA 91016

**AVAILABLE SPACE** 

LEASE RATE

Suite B: 2,668 rentable square feet Suite C: 2,781 rentable square feet \$1.75/ mo. MG \$1.75/ mo. MG

#### OFFERING SUMMARY

Available SF: 2,668 - 5,449 SF

Lease Rate: \$1.75/ mo. MG

Zoning: Commercial Uses (0/R&D/LM)

Available Space:

• Suite B: 2,668 rentable square feet

• Suite C: 2,781 rentable square feet

#### PROPERTY HIGHLIGHTS

- Highly Visible Location next to prime signalized corner of Huntington Drive and Myrtle Avenue in downtown Monrovia.
- · Access to building parking lot from both Myrtle Avenue and Huntington Drive
- 4 per 1,000 free parking
- 0.5 mile north of the 210 freeway at Myrtle Avenue
- 0.9 mile from the Monrovia Metro Gold Line Station