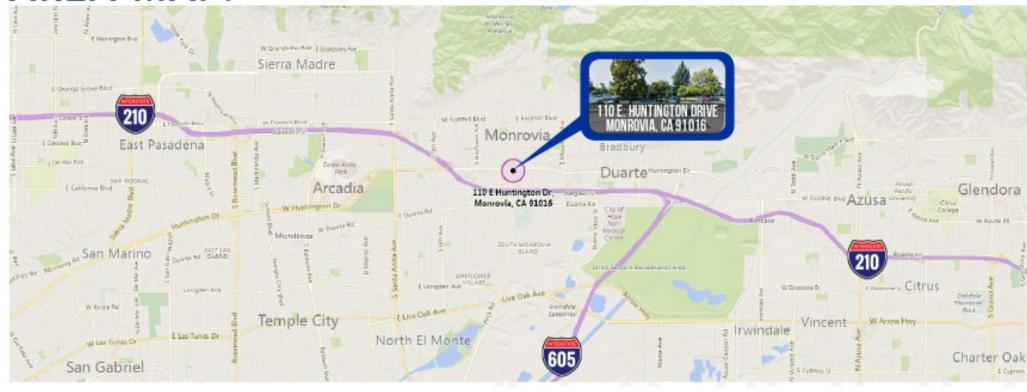

261 Kathi Constanzo 626.898.2308 kathi.constanzo@cbcnrt.com CaIDRE #02067397



ш



# PRIME OFFICE AND R&D SPACE IN DOWNTOWN MONROVIA

#### 110 E. HUNTINGTON DRIVE

Monrovia, CA 91016



1 Partial Floor Plan 1" = 20'-0" Plan North







# PRIME OFFICE AND R&D SPACE IN DOWNTOWN MONROVIA

110 E. HUNTINGTON DRIVE

Monrovia, CA 91016



CBCWORLDWIDE.COM

Bill Ukropina 626.844.2200 Bill Ukropina@cbcnrt.com CalDRE #00820557

Robert Ip 626.356.8188 robert.ip@cbcnrt.com CalDRE #01876261 Kathi Constanzo 626.898.2308 kathi.constanzo@cbcnrt.com CalDRE #02067397



# PRIME OFFICE AND R&D SPACE IN DOWNTOWN MONROVIA

110 E. HUNTINGTON DRIVE

Monrovia, CA 91016

# LEASE

# LOCAL MAP:







# PRIME OFFICE AND R&D SPACE IN DOWNTOWN MONROVIA

110 E. HUNTINGTON DRIVE

Monrovia, CA 91016

# **AREA MAP:**



CBCWORLDWIDE.COM





# PRIME OFFICE AND R&D SPACE IN DOWNTOWN MONROVIA

110 E. HUNTINGTON DRIVE

Monrovia, CA 91016

# **AMENITIES MAP:**



CBCWORLDWIDE.COM



# PRIME OFFICE AND R&D SPACE IN DOWNTOWN MONROVIA

#### 110 E. HUNTINGTON DRIVE

Monrovia, CA 91016



CBCWORLDWIDE.COM

Bill Ukropina 626.844.2200 Bill.Ukropina@cbcnrt.com CalDRE #00820557 Robert Ip 626.356.8188 robert.ip@cbcnrt.com CalDRE #01876261 Kathi Constanzo 626.898.2308 kathi.constanzo@cbcnrt.com CaIDRE #02067397



ш



# PRIME OFFICE AND R&D SPACE IN DOWNTOWN MONROVIA 110 E. HUNTINGTON DRIVE

Monrovia, CA 91016

| POPULATION           | 1 MILE   | 3 MILES  | 5 MILES  |
|----------------------|----------|----------|----------|
| Total Population     | 24,146   | 114,295  | 324,557  |
| Average age          | 34.2     |