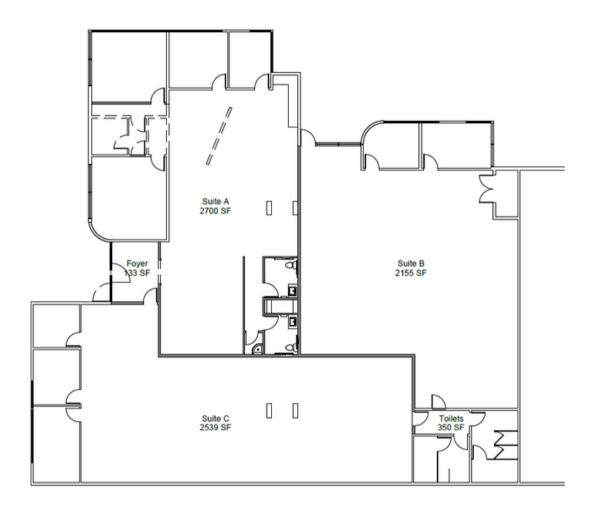

#### 110 E. HUNTINGTON DRIVE

Monrovia, CA 91016

1 Partial Floor Plan 1" = 20'-0" Plan North

#### **AVAILABLE SPACE: SUITE B: 2,668 SF, SUITE C: 2,781 SF OR COMBINED 5,449 SF**

#### OFFERING SUMMARY

Available SF: 2,668 - 5,449 SF

Lease Rate: \$1.75/ mo. MG

Zoning: Commercial Uses (0/R&D/LM)

Available Space:

• Suite B: 2,668 rentable square feet

• Suite C: 2,781 rentable square feet