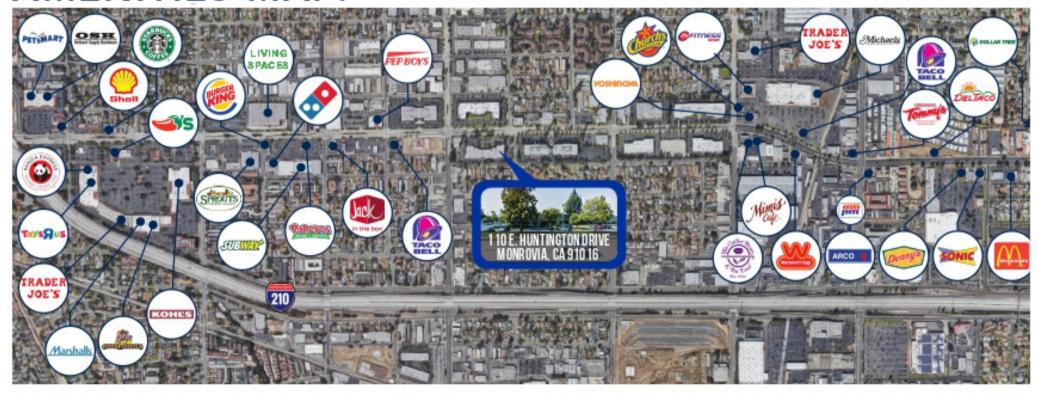

10 E. HUNTINGTON DRIVE

Monrovia, CA 91016



1 Partial Floor Plan 1" = 20'-0" Plan North







# PRIME OFFICE AND R&D SPACE IN DOWNTOWN MONROVIA

110 E. HUNTINGTON DRIVE

Monrovia, CA 91016



CBCWORLDWIDE.COM

Bill Ukropina 626.844.2200 Bill Ukropina@cbcnrt.com CalDRE #00820557

Robert Ip 626.356.8188 robert.ip@cbcnrt.com CalDRE #01876261 Kathi Constanzo 626.898.2308 kathi.constanzo@cbcnrt.com CalDRE #02067397



# PRIME OFFICE AND R&D SPACE IN DOWNTOWN MONROVIA

110 E. HUNTINGTON DRIVE

Monrovia, CA 91016

# LEASE

# LOCAL MAP:







# PRIME OFFICE AND R&D SPACE IN DOWNTOWN MONROVIA

110 E. HUNTINGTON DRIVE

Monrovia, CA 91016

# **AREA MAP:**



CBCWORLDWIDE.COM





# PRIME OFFICE AND R&D SPACE IN DOWNTOWN MONROVIA

110 E. HUNTINGTON DRIVE

Monrovia, CA 91016

# **AMENITIES MAP:**



CBCWORLDWIDE.COM



# PRIME OFFICE AND R&D SPACE IN DOWNTOWN MONROVIA

#### 110 E. HUNTINGTON DRIVE

Monrovia, CA 91016



CBCWORLDWIDE.COM

Bill Ukropina 626.844.2200 Bill.Ukropina@cbcnrt.com CalDRE #00820557 Robert Ip 626.356.8188 robert.ip@cbcnrt.com CalDRE #01876261 Kathi Constanzo 626.898.2308 kathi.constanzo@cbcnrt.com CaIDRE #02067397



ш



# PRIME OFFICE AND R&D SPACE IN DOWNTOWN MONROVIA 110 E. HUNTINGTON DRIVE

Monrovia, CA 91016

| POPULATION           | 1 MILE   | 3 MILES  | 5 MILES  |
|----------------------|----------|----------|----------|
| Total Population     | 24,146   | 114,295  | 324,557  |
| Average age          | 34.2     | 38.3     | 37.1     |
| Average age (Male)   | 33.0     | 37.2     | 35.3     |
| Average age (Female) | 36.6     | 40.1     | 39.0     |
| H