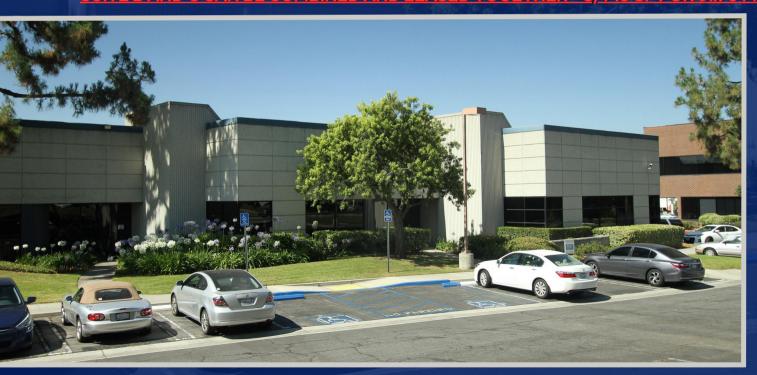

# PRIME OFFICE AND R&D SPACE IN DOWNTOWN MONROVIA

110 & 130 E. Huntington Drive Monrovia, CA 91016

**AVAILABLE SPACE** 

LEASE RATE

Suite B: 2,668 rentable square feet Suite C: 2,781 rentable square feet \$1.75/ mo. MG \$1.75/ mo. MG

#### PROPERTY HIGHLIGHTS

- Highly Visible Location next to prime signalized corner of Huntington Drive and Myrtle Avenue in downtown Monrovia.
- · Access to building parking lot from both Myrtle Avenue and Huntington Drive
- 4 per 1,000 free parking
- 0.5 mile north of the 210 freeway at Myrtle Avenue
- 0.9 mile from the Monrovia Metro Gold Line Station