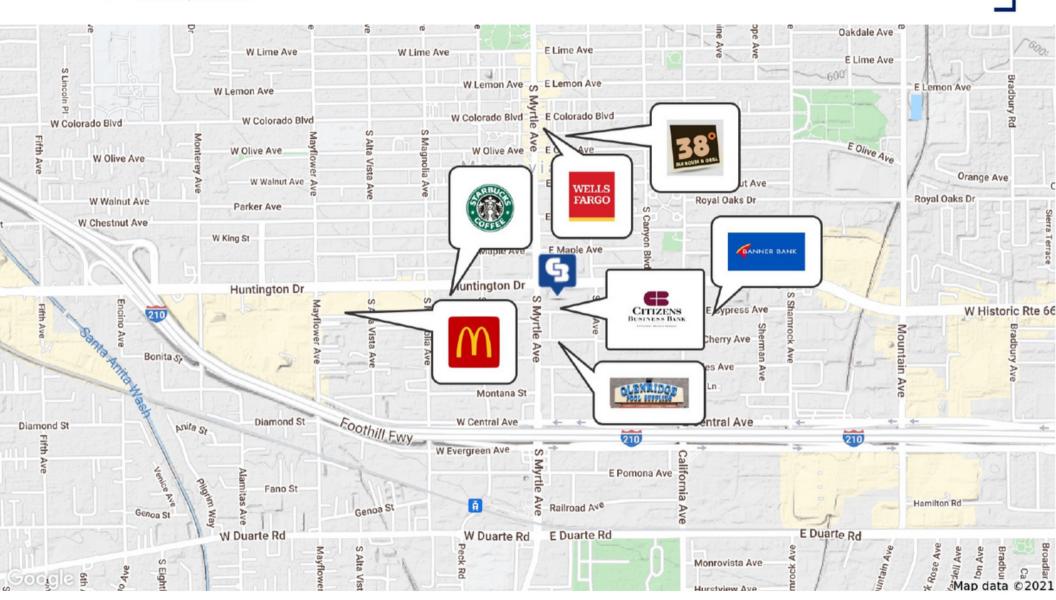

CE IN DOWNTOWN MONROVIA

110 E. HUNTINGTON DRIVE

Monrovia, CA 91016



CBCWORLDWIDE.COM

Bill Ukropina 626.844.2200 Bill Ukropina@cbcnrt.com CalDRE #00820557

Robert Ip 626.356.8188 robert.ip@cbcnrt.com CalDRE #01876261 Kathi Constanzo 626.898.2308 kathi.constanzo@cbcnrt.com CalDRE #02067397



# PRIME OFFICE AND R&D SPACE IN DOWNTOWN MONROVIA

110 E. HUNTINGTON DRIVE

Monrovia, CA 91016

# LEASE

# LOCAL MAP:







# PRIME OFFICE AND R&D SPACE IN DOWNTOWN MONROVIA

110 E. HUNTINGTON DRIVE

Monrovia, CA 91016

# **AREA MAP:**



CBCWORLDWIDE.COM





# PRIME OFFICE AND R&D SPACE IN DOWNTOWN MONROVIA

110 E. HUNTINGTON DRIVE

Monrovia, CA 91016

# **AMENITIES MAP:**



CBCWORLDWIDE.COM



# PRIME OFFICE AND R&D SPACE IN DOWNTOWN MONROVIA

#### 110 E. HUNTINGTON DRIVE

Monrovia, CA 91016



CBCWORLDWIDE.COM

Bill Ukropina 626.844.2200 Bill.Ukropina@cbcnrt.com CalDRE #00820557 Robert Ip 626.356.8188 robert.ip@cbcnrt.com CalDRE #01876261 Kathi Constanzo 626.898.2308 kathi.constanzo@cbcnrt.com CaIDRE #02067397



ш



# PRIME OFFICE AND R&D SPACE IN DOWNTOWN MONROVIA 110 E. HUNTINGTON DRIVE

Monrovia, CA 91016

| POPULATION           | 1 MILE   | 3 MILES  | 5 MILES  |
|----------------------|----------|----------|----------|
| Total Population     | 24,146   | 114,295  | 324,557  |
| Average age          | 34.2     | 38.3     | 37.1     |
| Average age (Male)   | 33.0     | 37.2     | 35.3     |
| Average age (Female) | 36.6     | 40.1     | 39.0     |
| HOUSEHOLDS & INCOME  | 1 MILE   | 3 MILES  | 5 MILES  |
| Total households     | 8,537    | 37,574   | 98,986   |
| # of per