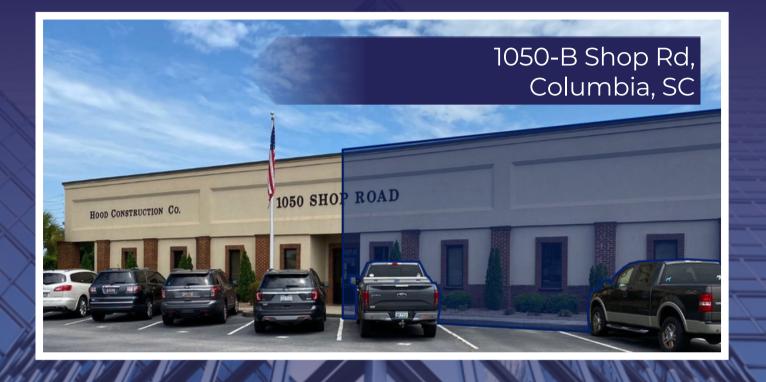

## PROPERTY OVERVIEW:

Prime office space located on Shop Road near the intersection at George Rogers Blvd. The available office space is ±3,688 SF and is ready for a tenant. Unit A & C are occupied. There are several offices of various sizes, generous reception area, training / multi- purpose room. Abundant surface parking, easy access to I-77 and walking distance to the Fairgrounds and Williams-Brice Stadium!