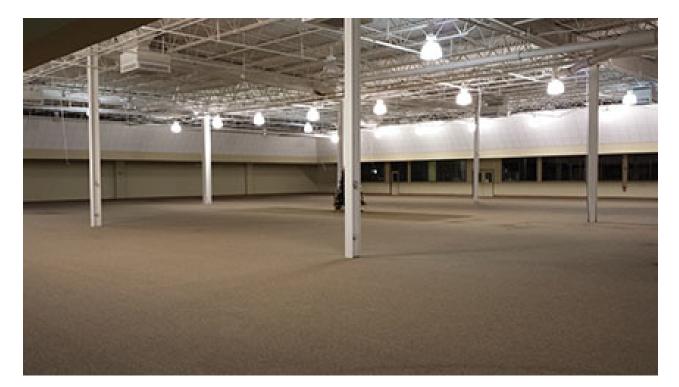

#### **PROPERTY HIGHLIGHTS**

- · Located in master planned Global Business Park
- · Perfect for call center, data center, office space or warehouse
- Ceiling Height: 18' 0"
- 5 dock doors, 3 drive-in doors
- 8 fiber optic providers on-site
- High capacity electric available (12,470V electric service line feeding two 2,500 KVA transformers)
- · Over 300 parking spaces available
- Sprinkled throughout
- Portions of building are unfinished (\$4/SF), +/-20,000 SF open office space (\$8/SF) and +/-5,000 SF finished office space (\$10/SF)
- Located on I-85, 1/2 mile from Laurens Rd. (Hwy. 276), 1/2 mile from Mauldin Rd., 1/2 mile from I-85