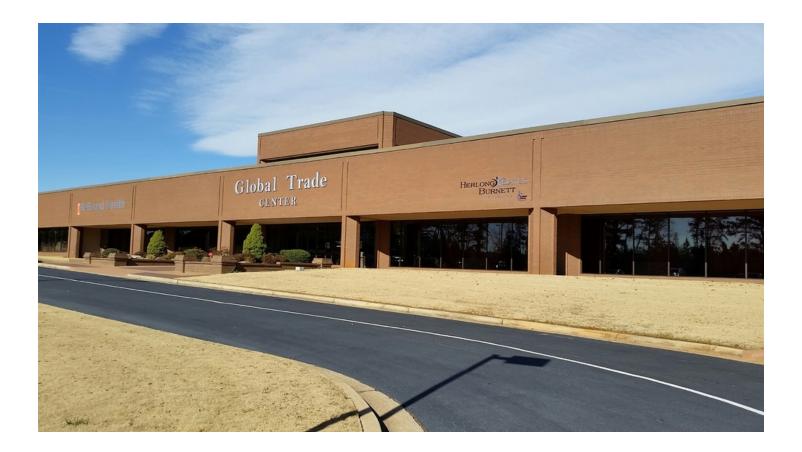

#### **GLOBAL BUSINESS PARK**

28 Global Drive Greenville, SC 29607

#### **PROPERTY OVERVIEW**

Office or Warehouse Space for Lease

#### **PROPERTY HIGHLIGHTS**

- · Located in master planned Global Business Park
- · Perfect for call center, data center, office space or warehouse
- Ceiling Height: 18' 0"
- 5 dock doors, 3 drive-in doors
- 8 fiber optic providers on-site
- High capacity electric available (12,470V electric service line feeding two 2,500 KVA transformers)
- · Over 300 parking spaces available
- Sprinkled throughout
- Portions of building are unfinished (\$4/SF), +/-20,000 SF open office space (\$8/SF) and +/-5,000 SF finished office space (\$10/SF)
- Located on I-85, 1/2 mile from Laurens Rd. (Hwy. 276), 1/2 mile from Mauldin Rd., 1/2 mile from I-85