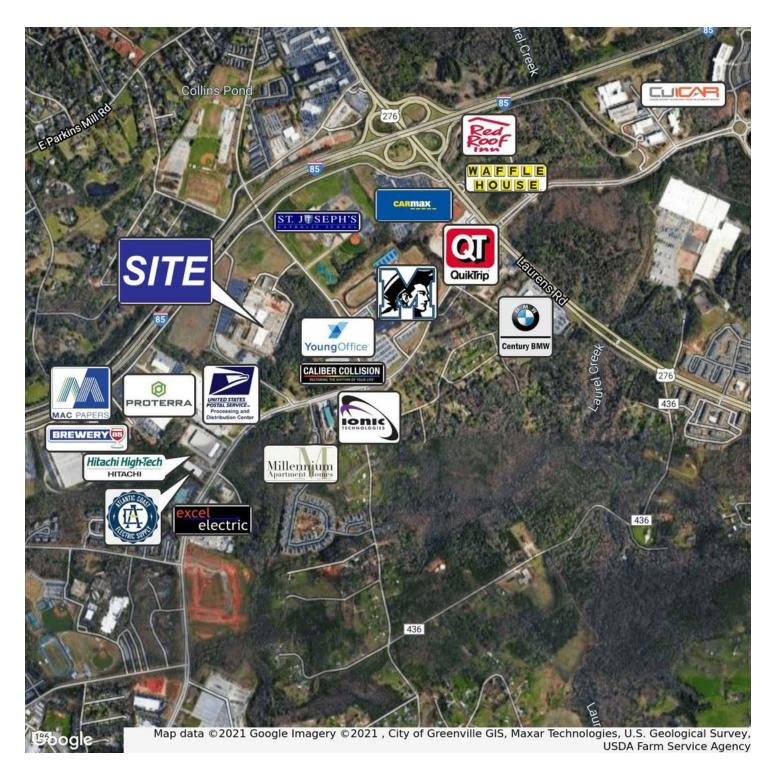

#### **PROPERTY HIGHLIGHTS**

- · Located in master planned Global Business Park
- · Perfect for call center, data center, office space or warehouse
- Ceiling Height: 18' 0"
- 5 dock doors, 3 drive-in doors
- 8 fiber optic providers on-site
- High capacity electric available (12,470V electric service line feeding two 2,500 KVA transformers)
- · Over 300 parking spaces available
- Sprinkled throughout
- Portions of building are unfinished (\$4/SF), +/-20,000 SF open office space (\$8/SF) and +/-5,000 SF finished office space (\$10/SF)
- Located on I-85, 1/2 mile from Laurens Rd. (Hwy. 276), 1/2 mile from Mauldin Rd., 1/2 mile from I-85