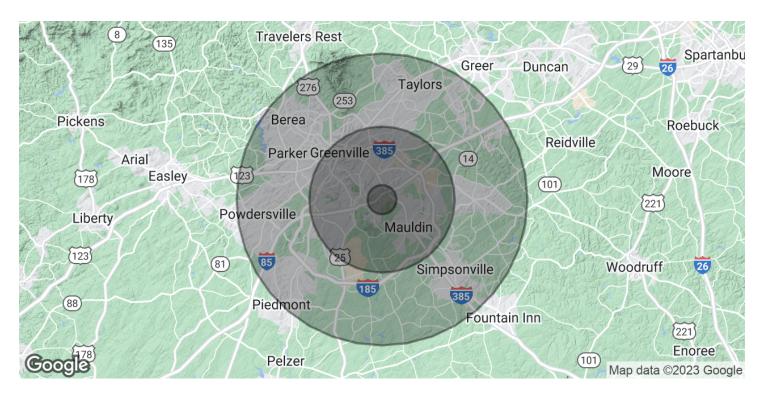

## **GLOBAL BUSINESS PARK**

28 Global Drive Greenville, SC 29607

| 1 MILE    | 5 MILES                                                                    | 10 MILES                                                                                                                                                                                   |
|-----------|----------------------------------------------------------------------------|--------------------------------------------------------------------------------------------------------------------------------------------------------------------------------------------|
| 2,854     | 119,306                                                                    | 388,378                                                                                                                                                                                    |
| 34.4      | 36.9                                                                       | 37.2                                                                                                                                                                                       |
| 34.8      | 35.4                                                                       | 35.7                                                                                                                                                                                       |
| 33.9      | 38.6                                                                       | 38.4                                                                                                                                                                                       |
| 1 MILE    | 5 MILES                                                                    | 10 MILES                                                                                                                                                                                   |
| 1,127     | 50,840                                                                     | 155,448                                                                                                                                                                                    |
| 2.5       | 2.3                                                                        | 2.5                                                                                                                                                                                        |
| \$87,113  | \$67,405                                                                   | \$65,578                                                                                                                                                                                   |
| \$281,065 | \$221,382                                                                  | \$220,757                                                                                                                                                                                  |
|           | 2,854<br>34.4<br>34.8<br>33.9<br><b>1 MILE</b><br>1,127<br>2.5<br>\$87,113 | 2,854       119,306         34.4       36.9         34.8       35.4         33.9       38.6 <b>1 MILE 5 MILES</b> 1,127       50,840         2.5       2.3         \$87,113       \$67,405 |