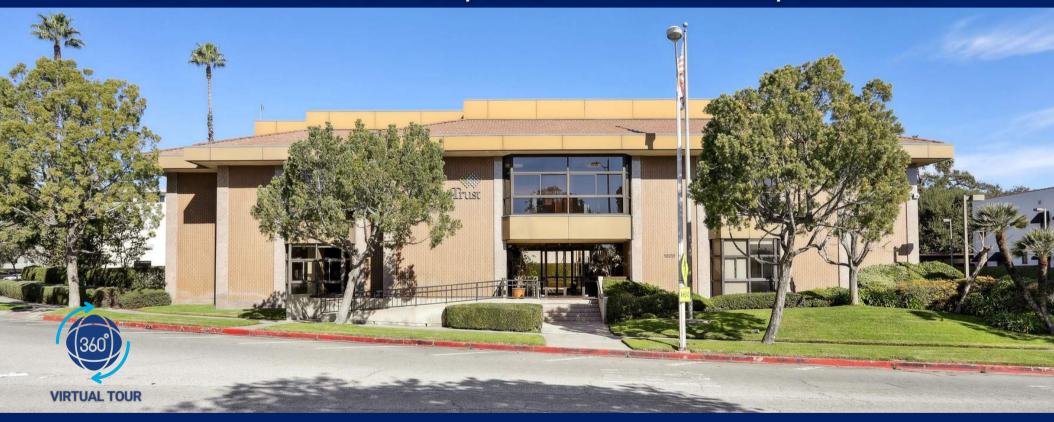

1600 HUNTINGTON DR, SOUTH PASADENA, CA 91030

**BUILDING SIZE: 18,517 SF** 

**LOT SIZE: 35,099 SF** 

\$11,500,000

71 PARKING SPACES - 4 PER 1,000

#### PROPERTY DESCRIPTION

 Building Size:
 18,517 SF

 Lot Size:
 35,099 SF

 Sale Price:
 \$11,500,000

Parking: Approximately 71 Parking Spaces

| DEMOGRAPHICS      | 0.25 MILES | 0.5 MILES | 1 MILE    |
|-------------------|------------|-----------|-----------|
| Total Households  | 791        | 2,873     | 11,629    |
| Total Population  | 1,719      | 6,681     | 29,273    |
| Average HH Income | \$131,008  | \$143,910 | \$128,535 |