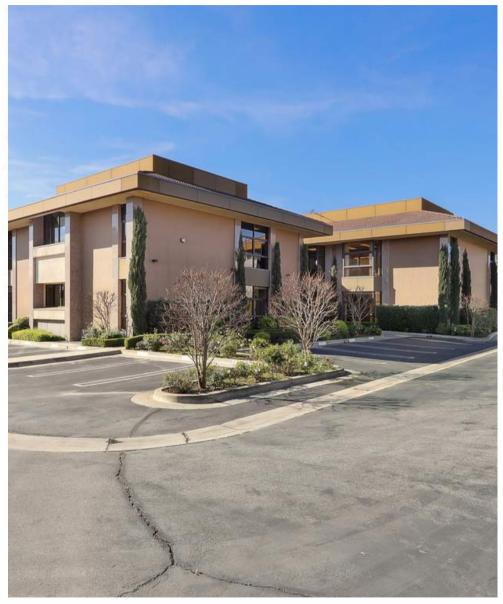

1600 HUNTINGTON DR, SOUTH PASADENA, CA 91030



**BUILDING SIZE: 18,517 SF** 

**LOT SIZE: 35,099 SF** 

\$11,500,000

71 PARKING SPACES - 4 PER 1,000

#### **BILL UKROPINA**

O: 626.844.2200 BILL.UKROPINA@CBCNRT.COM CALDRE#: 00820557

#### **ROBERT IP**

C: 626.394.2527 ROBERT.IP@CBCNRT.COM CALDRE#: 01876261

#### **KATHI CONSTANZO**



### **1600 Huntington Drive**

South Pasadena, CA 91030





#### PROPERTY DESCRIPTION

 Building Size:
 18,517 SF

 Lot Size:
 35,099 SF

 Sale Price:
 \$11,500,000

Parking: Approximately 71 Parking Spaces

| DEMOGRAPHICS      | 0.25 MILES | 0.5 MILES | 1 MILE    |
|-------------------|------------|-----------|-----------|
| Total Households  | 791        | 2,873     | 11,629    |
| Total Population  | 1,719      | 6,681     | 29,273    |
| Average HH Income | \$131,008  | \$143,910 | \$128,535 |

#### **BILL UKROPINA**

0: 626.844.2200 BILL.UKROPINA@CBCNRT.COM CALDRE#: 00820557

#### ROBERT IP

C: 626.394.2527 ROBERT.IP@CBCNRT.COM CALDRE#: 01876261

#### **KATHI CONSTANZO**



### 1600 HUNTINGTON DRIVE, SOUTH PASADENA, CA 91030



## 1600 HUNTINGTON DRIVE, SOUTH PASADENA, CA 91030



















## 1600 HUNTINGTON DRIVE, SOUTH PASADENA, C