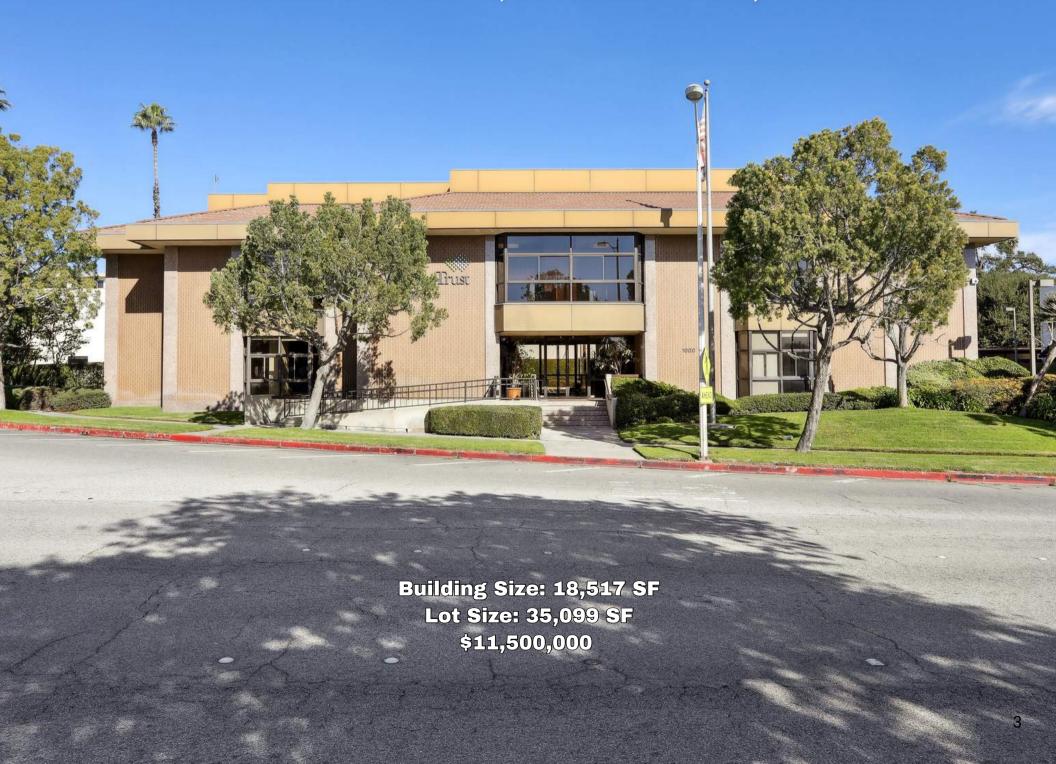

1600 HUNTINGTON DR, SOUTH PASADENA, CA 91030

**BUILDING SIZE: 18,517 SF** 

**LOT SIZE: 35,099 SF** 

\$11,500,000

71 PARKING SPACES - 4 PER 1,000

#### PROPERTY DESCRIPTION

 Building Size:
 18,517 SF

 Lot Size:
 35,099 SF

 Sale Price:
 \$11,500,000

Parking: Approximately 71 Parking Spaces

| DEMOGRAPHICS      | 0.25 MILES | 0.5 MILES | 1 MILE    |
|-------------------|------------|-----------|-----------|
| Total Households  | 791        | 2,873     | 11,629    |
| Total Population  | 1,719      | 6,681     | 29,273    |
| Average HH Income | \$131,008  | \$143,910 | \$128,535 |