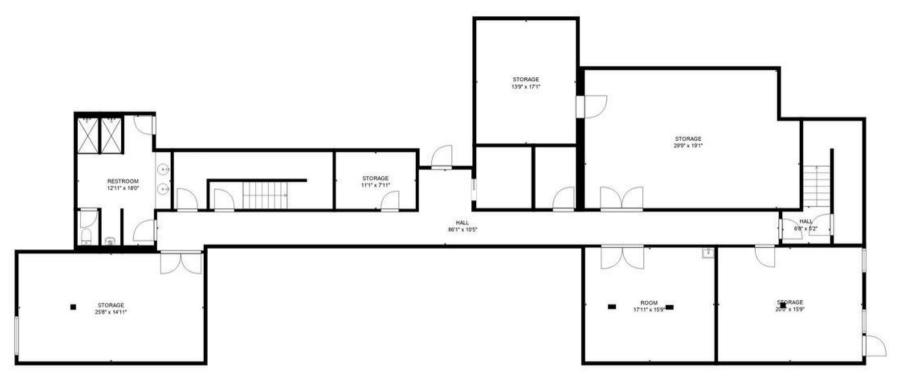

# FLOOR PLAN - 1600 HUNTINGTON DRIVE, SOUTH PASADENA, CA 91030 BASEMENT

FLOOR 1

#### **TOTAL: 15,757 SF**

**1600 Huntington Drive** 

South Pasadena, CA 91030

**AERIAL MAP** 