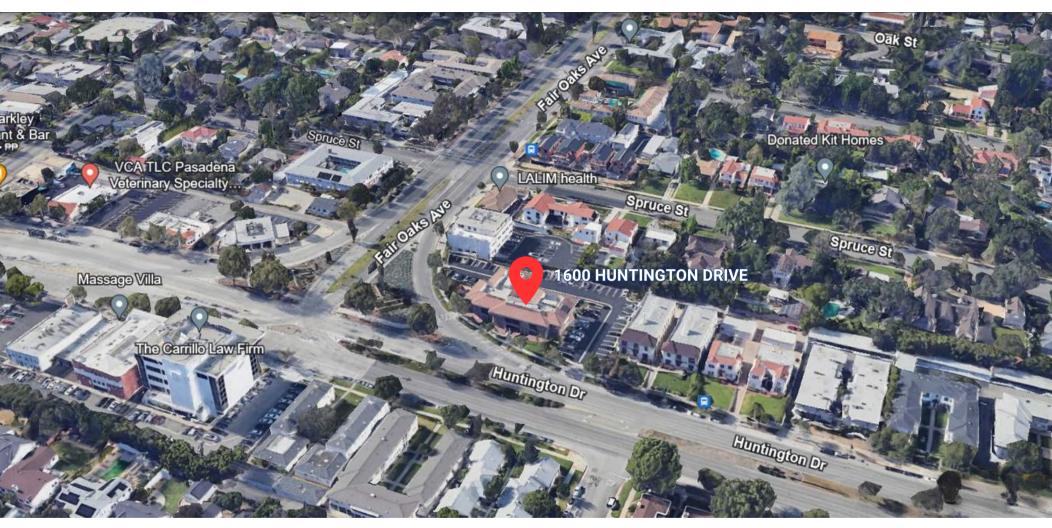

#### **TOTAL: 15,757 SF**

**1600 Huntington Drive** 

South Pasadena, CA 91030

**AERIAL MAP** 