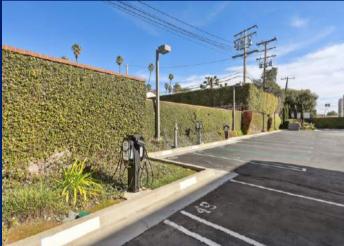

1600 HUNTINGTON DR, SOUTH PASADENA, CA 91030

**BUILDING SIZE: 18,517 SF** 

**LOT SIZE: 35,099 SF** 

\$11,500,000

71 PARKING SPACES - 4 PER 1,000

#### PROPERTY DESCRIPTION

 Building Size:
 18,517 SF

 Lot Size:
 35,099 SF

 Sale Price:
 \$11,500,000

Parking: Approximately 71 Parking Spaces

| DEMOGRAPHICS      | 0.25 MILES | 0.5 MILES | 1 MILE    |
|-------------------|------------|-----------|-----------|
| Total Households  | 791        | 2,873     | 11,629    |
| Total Population  | 1,719      | 6,681     | 29,273    |
| Average HH Income | \$131,008  | \$143,910 | \$128,535 |