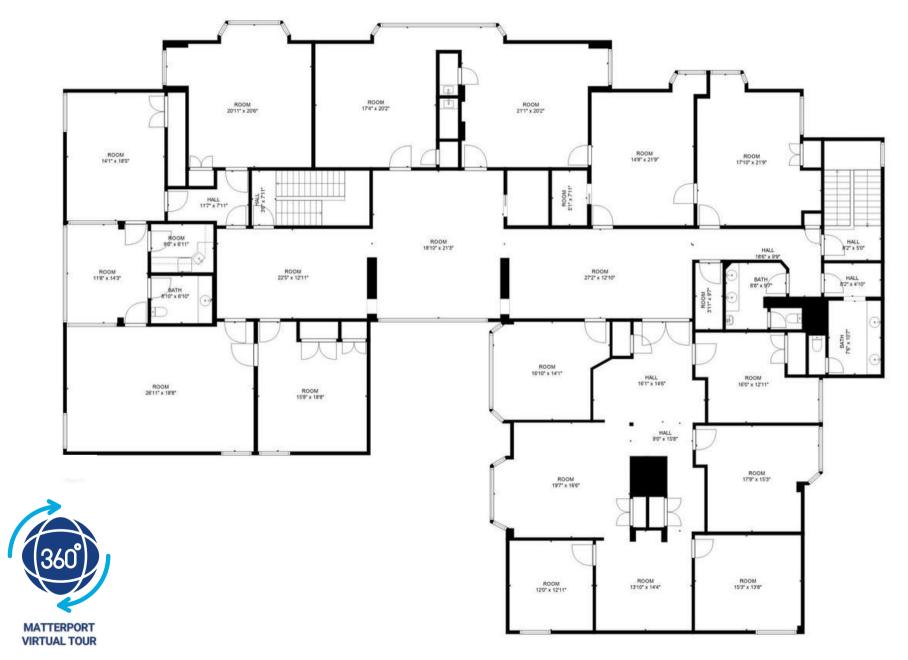

# FLOOR PLAN - 1600 HUNTINGTON DRIVE, SOUTH PASADENA, CA 91030 SECOND FLOOR

**TOTAL: 15,757 SF** 

BASEMENT: 1,484 SF, FIRST FLOOR: 7,128 SF, SECOND FLOOR: 7,145 SF EXCLUDED AREAS: STORAGE 1,582 SF