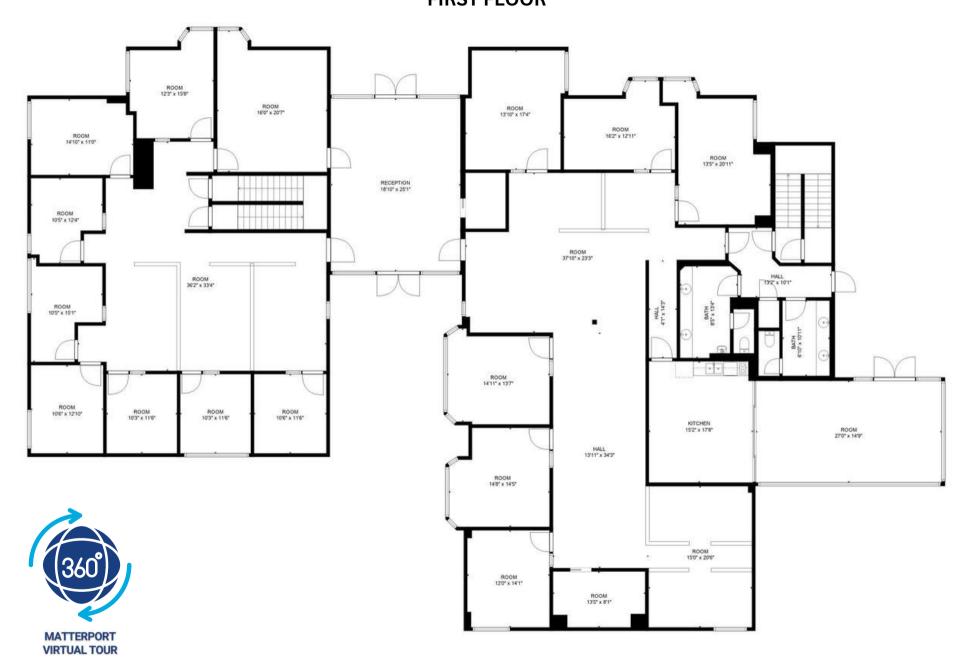

# FLOOR PLAN - 1600 HUNTINGTON DRIVE, SOUTH PASADENA, CA 91030 FIRST FLOOR

TOTAL: 15,757 SF

BASEMENT: 1,484 SF, FIRST FLOOR: 7,128 SF, SECOND FLOOR: 7,145 SF EXCLUDED AREAS: STORAGE 1,582 SF