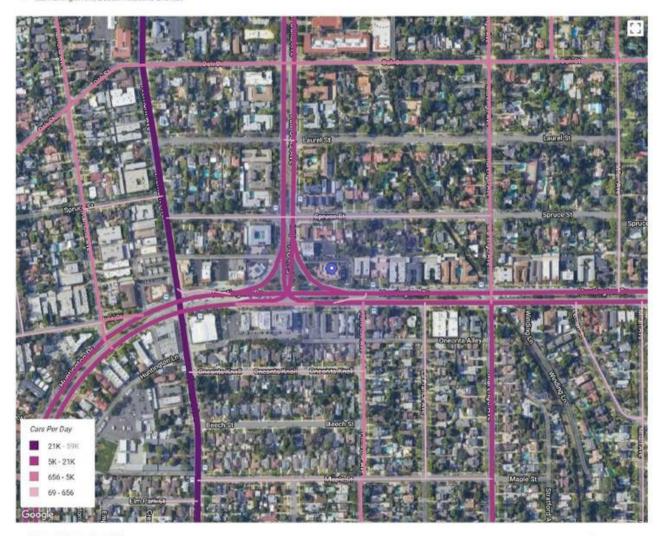

#### Vehicle Traffic Volume

1600 Huntington Drive, South Pasadena, California 91030, United States (Nearby Activity 500 ft)
1600 Huntington Drive, South Pasadena, CA 91030

Feb 1st; 2023 - Jan 31st, 2024 Data provided by Placer Labs Inc. (www.placer.ai)