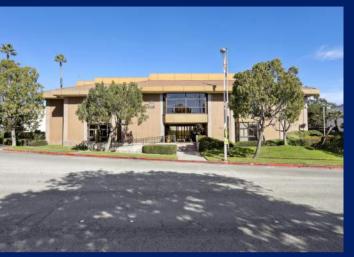

1600 HUNTINGTON DR, SOUTH PASADENA, CA 91030

**BUILDING SIZE: 18,517 SF** 

**LOT SIZE: 35,099 SF** 

\$11,500,000

71 PARKING SPACES - 4 PER 1,000

### **1600 Huntington Drive**

South Pasadena, CA 91030

#### PROPERTY DESCRIPTION

 Building Size:
 18,517 SF

 Lot Size:
 35,099 SF

 Sale Price:
 \$11,500,000

Parking: Approximately 71 Parking Spaces

| DEMOGRAPHICS      | 0.25 MILES | 0.5 MILES | 1 MILE    |
|-------------------|------------|-----------|-----------|
| Total Households  | 791        | 2,873     | 11,629    |
| Total Population  | 1,719      | 6,681     | 29,273    |
| Average HH Income | \$131,008  | \$143,910 | \$128,535 |