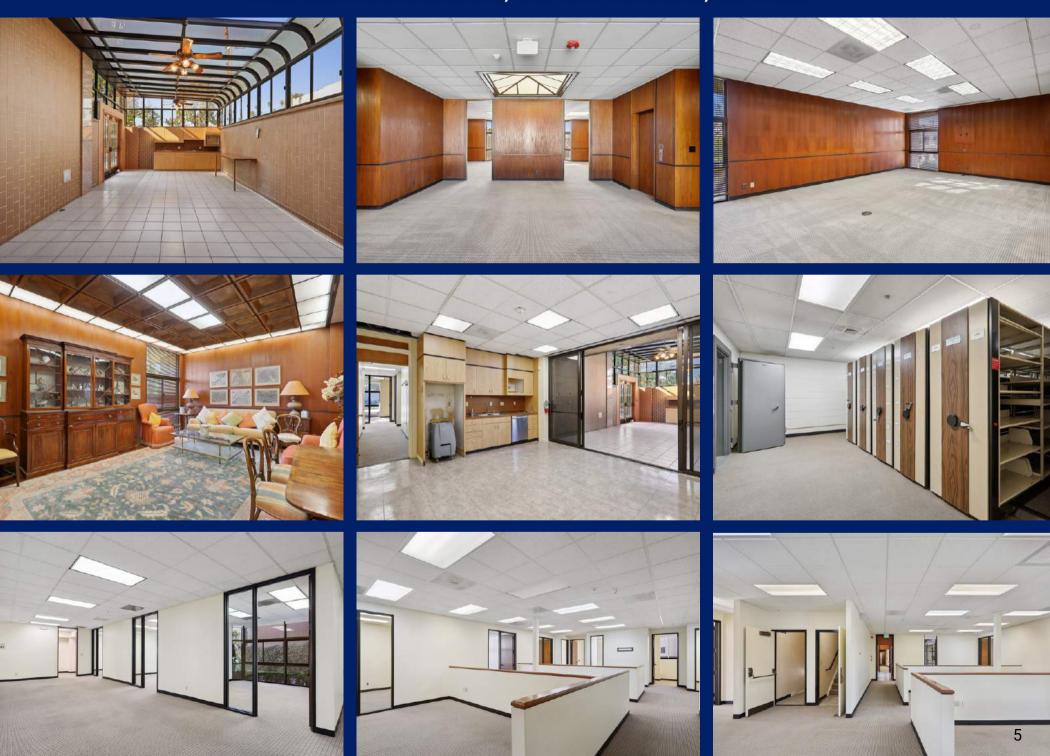

PROPERTY DESCRIPTION

 Building Size:
 18,517 SF

 Lot Size:
 35,099 SF

 Sale Price:
 \$11,500,000

Parking: Approximately 71 Parking Spaces

| DEMOGRAPHICS      | 0.25 MILES | 0.5 MILES | 1 MILE    |
|-------------------|------------|-----------|-----------|
| Total Households  | 791        | 2,873     | 11,629    |
| Total Population  | 1,719      | 6,681     | 29,273    |
| Average HH Income | \$131,008  | \$143,910 | \$128,535 |

#### **BILL UKROPINA**

0: 626.844.2200 BILL.UKROPINA@CBCNRT.COM CALDRE#: 00820557

#### ROBERT IP

C: 626.394.2527 ROBERT.IP@CBCNRT.COM CALDRE#: 01876261

#### **KATHI CONSTANZO**



### 1600 HUNTINGTON DRIVE, SOUTH PASADENA, CA 91030



## 1600 HUNTINGTON DRIVE, SOUTH PASADENA, CA 91030



















## 1600 HUNTINGTON DRIVE, SOUTH PASADENA, CA 91030



# FLOOR PLAN - 1600 HUNTINGTON DRIVE, SOUTH PASADENA, CA 91030 FIRST FLOOR



TOTAL: 15,757 SF

BASEMENT: 1,484 SF, FIRST FLOOR: 7,128 SF, SECOND FLOOR: 7,145 SF EXCLUDED AREAS: STORAGE 1,582 SF

# FLOOR PLAN - 1600 HUNTINGTON DRIVE, SOUTH PASADENA, CA 91030 SECOND FLOOR



**TOTAL: 15,757 SF** 

BASEMENT: 1,484 SF, FIRST FLOOR: 7,128 SF, SECOND FLOOR: 7,145 SF EXCLUDED AREAS: STORAGE 1,582 SF

# FLOOR PLAN - 1600 HUNTINGTON DRIVE, SOUTH PASADENA, CA 91030 BASEMENT



FLOOR 1



#### **TOTAL: 15,757 SF**

**1600 Huntington Drive** 

South Pasadena, CA 91030



**AERIAL MAP** 

#### **BILL UKROPINA**

O: 626.844.2200 BILL.UKROPINA@CBCNRT.COM CALDRE#: 00820557

#### **ROBERT IP**

C: 626.394.2527 ROBERT.IP@CBCNRT.COM CALDRE#: 01876261

#### **KATHI CONSTANZO**



### **1600 Huntington Driv