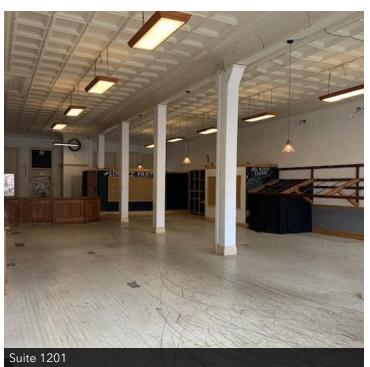

### **PROPERTY HIGHLIGHTS**

- Short North Commercial Space Available
- Ste 1201 1,350 SF With Up To 2,700 SF Open Floor Plan With Full Basement
- Ste 1205 1,658 SF Former Bar With Full Basement
- Excellent Visibility on High Street
- Easy Access to Ohio State and Downtown
- Great Demographics