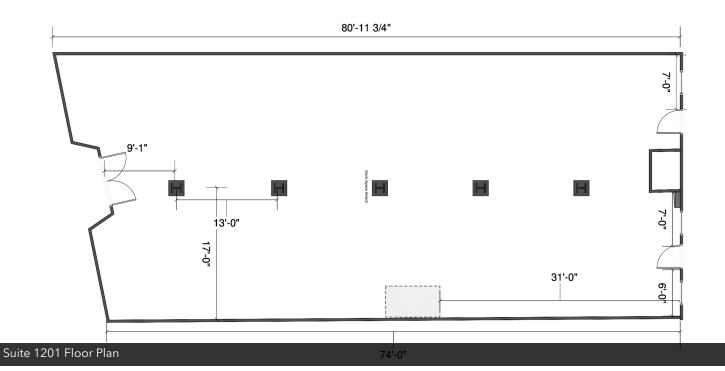

### **PROPERTY HIGHLIGHTS**

- Short North Commercial Space Available
- Ste 1201 1,350 SF With Up To 2,700 SF Open Floor Plan With Full Basement
- Ste 1205 1,658 SF Former Bar With Full Basement
- Excellent Visibility on High Street
- Easy Access to Ohio State and Downtown
- Great Demographics