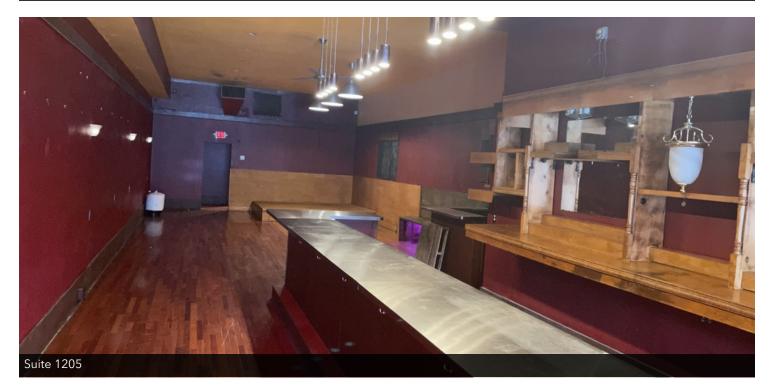

### **PROPERTY HIGHLIGHTS**

- Short North Commercial Space Available
- Ste 1201 1,350 SF With Up To 2,700 SF Open Floor Plan With Full Basement
- Ste 1205 1,658 SF Former Bar With Full Basement
- Excellent Visibility on High Street
- Easy Access to Ohio State and Downtown
- Great Demographics