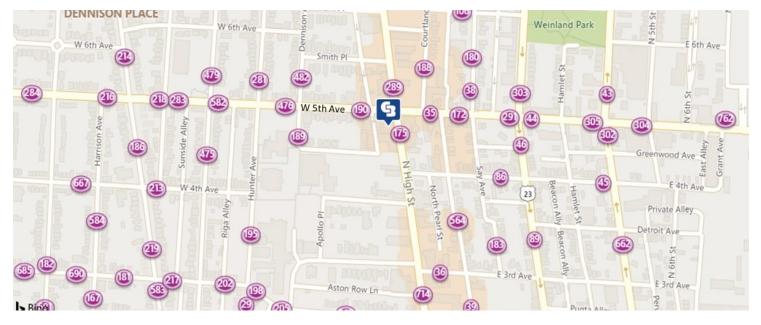

\* Demographic data derived from 2020 ACS - US Census

| TRAFFIC COUNTS             | DIRECTION | YEAR | COUNT       |
|----------------------------|-----------|------|-------------|
| 35: E 5th Ave & N Pearl St | W         | 2011 | 14,084 AADT |
| 175: N High St & W 5th Ave | Ν         | 2011 | 13,071 AADT |
| 190: W 5th Ave & N High St | E         | 2011 | 12,161 AADT |
| 289: N High St & W 5th Ave |           | 2015 | 14,349 AADT |