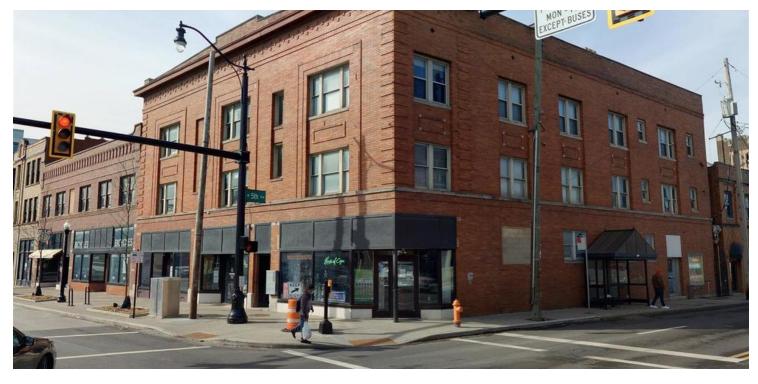

#### CBC-ASPIRE.COM

Bill DavisTom Velalis614 341 9800 x102614 341 9800 x109bdavis@cbc-aspire.comtvelalis@cbc-aspire.com

LOCATION OVERVIEW

This property is located in the Victorian Village neighborhood of Columbus, Ohio. It is immediately north of downtown and just south of the Ohio State University campus area. It is in close proximity to galleries, theaters, shops, hotels, and restaurants. The Short North Arts District is a vibrant, exciting urban neighborhood with a unique local flavor and culture to spare.

### **PROPERTY HIGHLIGHTS**

- Short North Commercial Space Available
- Ste 1201 1,350 SF With Up To 2,700 SF Open Floor Plan With Full Basement
- Ste 1205 1,658 SF Former Bar With Full Basement
- Excellent Visibility on High Street
- Easy Access to Ohio State and Downtown
- Great Demographics