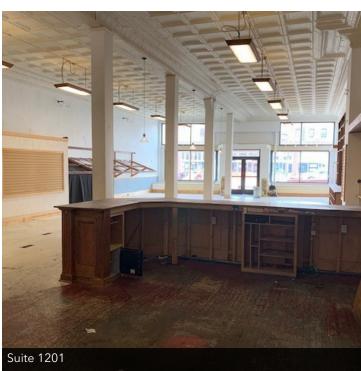

### **PROPERTY HIGHLIGHTS**

- Short North Commercial Space Available
- Ste 1201 1,350 SF With Up To 2,700 SF Open Floor Plan With Full Basement
- Ste 1205 1,658 SF Former Bar With Full Basement
- Excellent Visibility on High Street
- Easy Access to Ohio State and Downtown
- Great Demographics