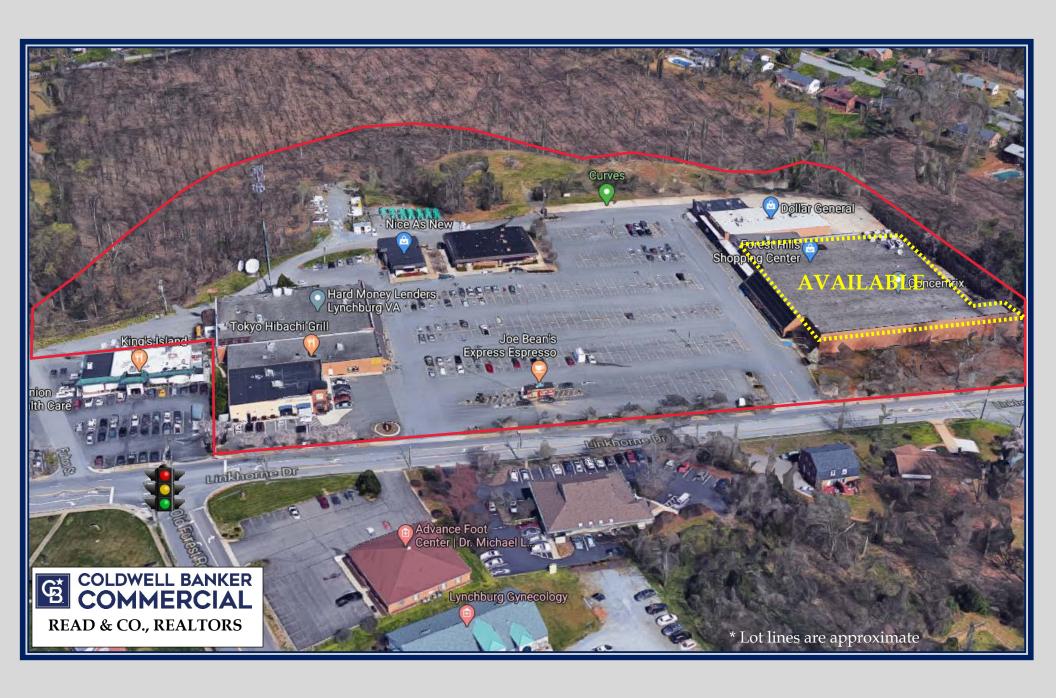

## FOREST HILL SHOPPING CENTER ANCHOR SPACE AVAILABLE

2840 Linkhorne Dr. Lynchburg, VA 24503

## **FEATURES**

- 37,000 +/- Sq. Ft. Available
- Anchor Opportunity
- Zoned B 3C
- Newly renovated in 2017
- 350+ parking spaces available
- \$10.00 sq. ft. / yr. + add-ons

## **AREA**

Forest Hill Shopping Center consists of 88,000 Total SF and has a great tenant mix. Current tenants include: Dollar General, Med-Express, Comcast, Joe Beans, Tokyo Restaurant and various retail stores.