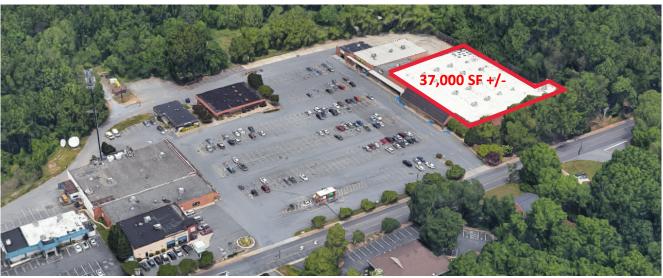

## **FOR LEASE**

37,000 Sq. Ft. +/-

2840 Linkhorne Dr. Lynchburg, VA 24503

RICKY READ, CCIM BROKER 434-841-3659 ricky@realestatelynchburg.com RICK READ
ASSOCIATE BROKER
434-455-3618
rread@realestatelynchburg.com

## **FEATURES**

- 37,000 +/- Sq. Ft. Available
- Anchor Opportunity
- Zoned B 3C
- Newly renovated in 2017
- 350+ parking spaces available
- \$10.00 sq. ft. / yr. + add-ons