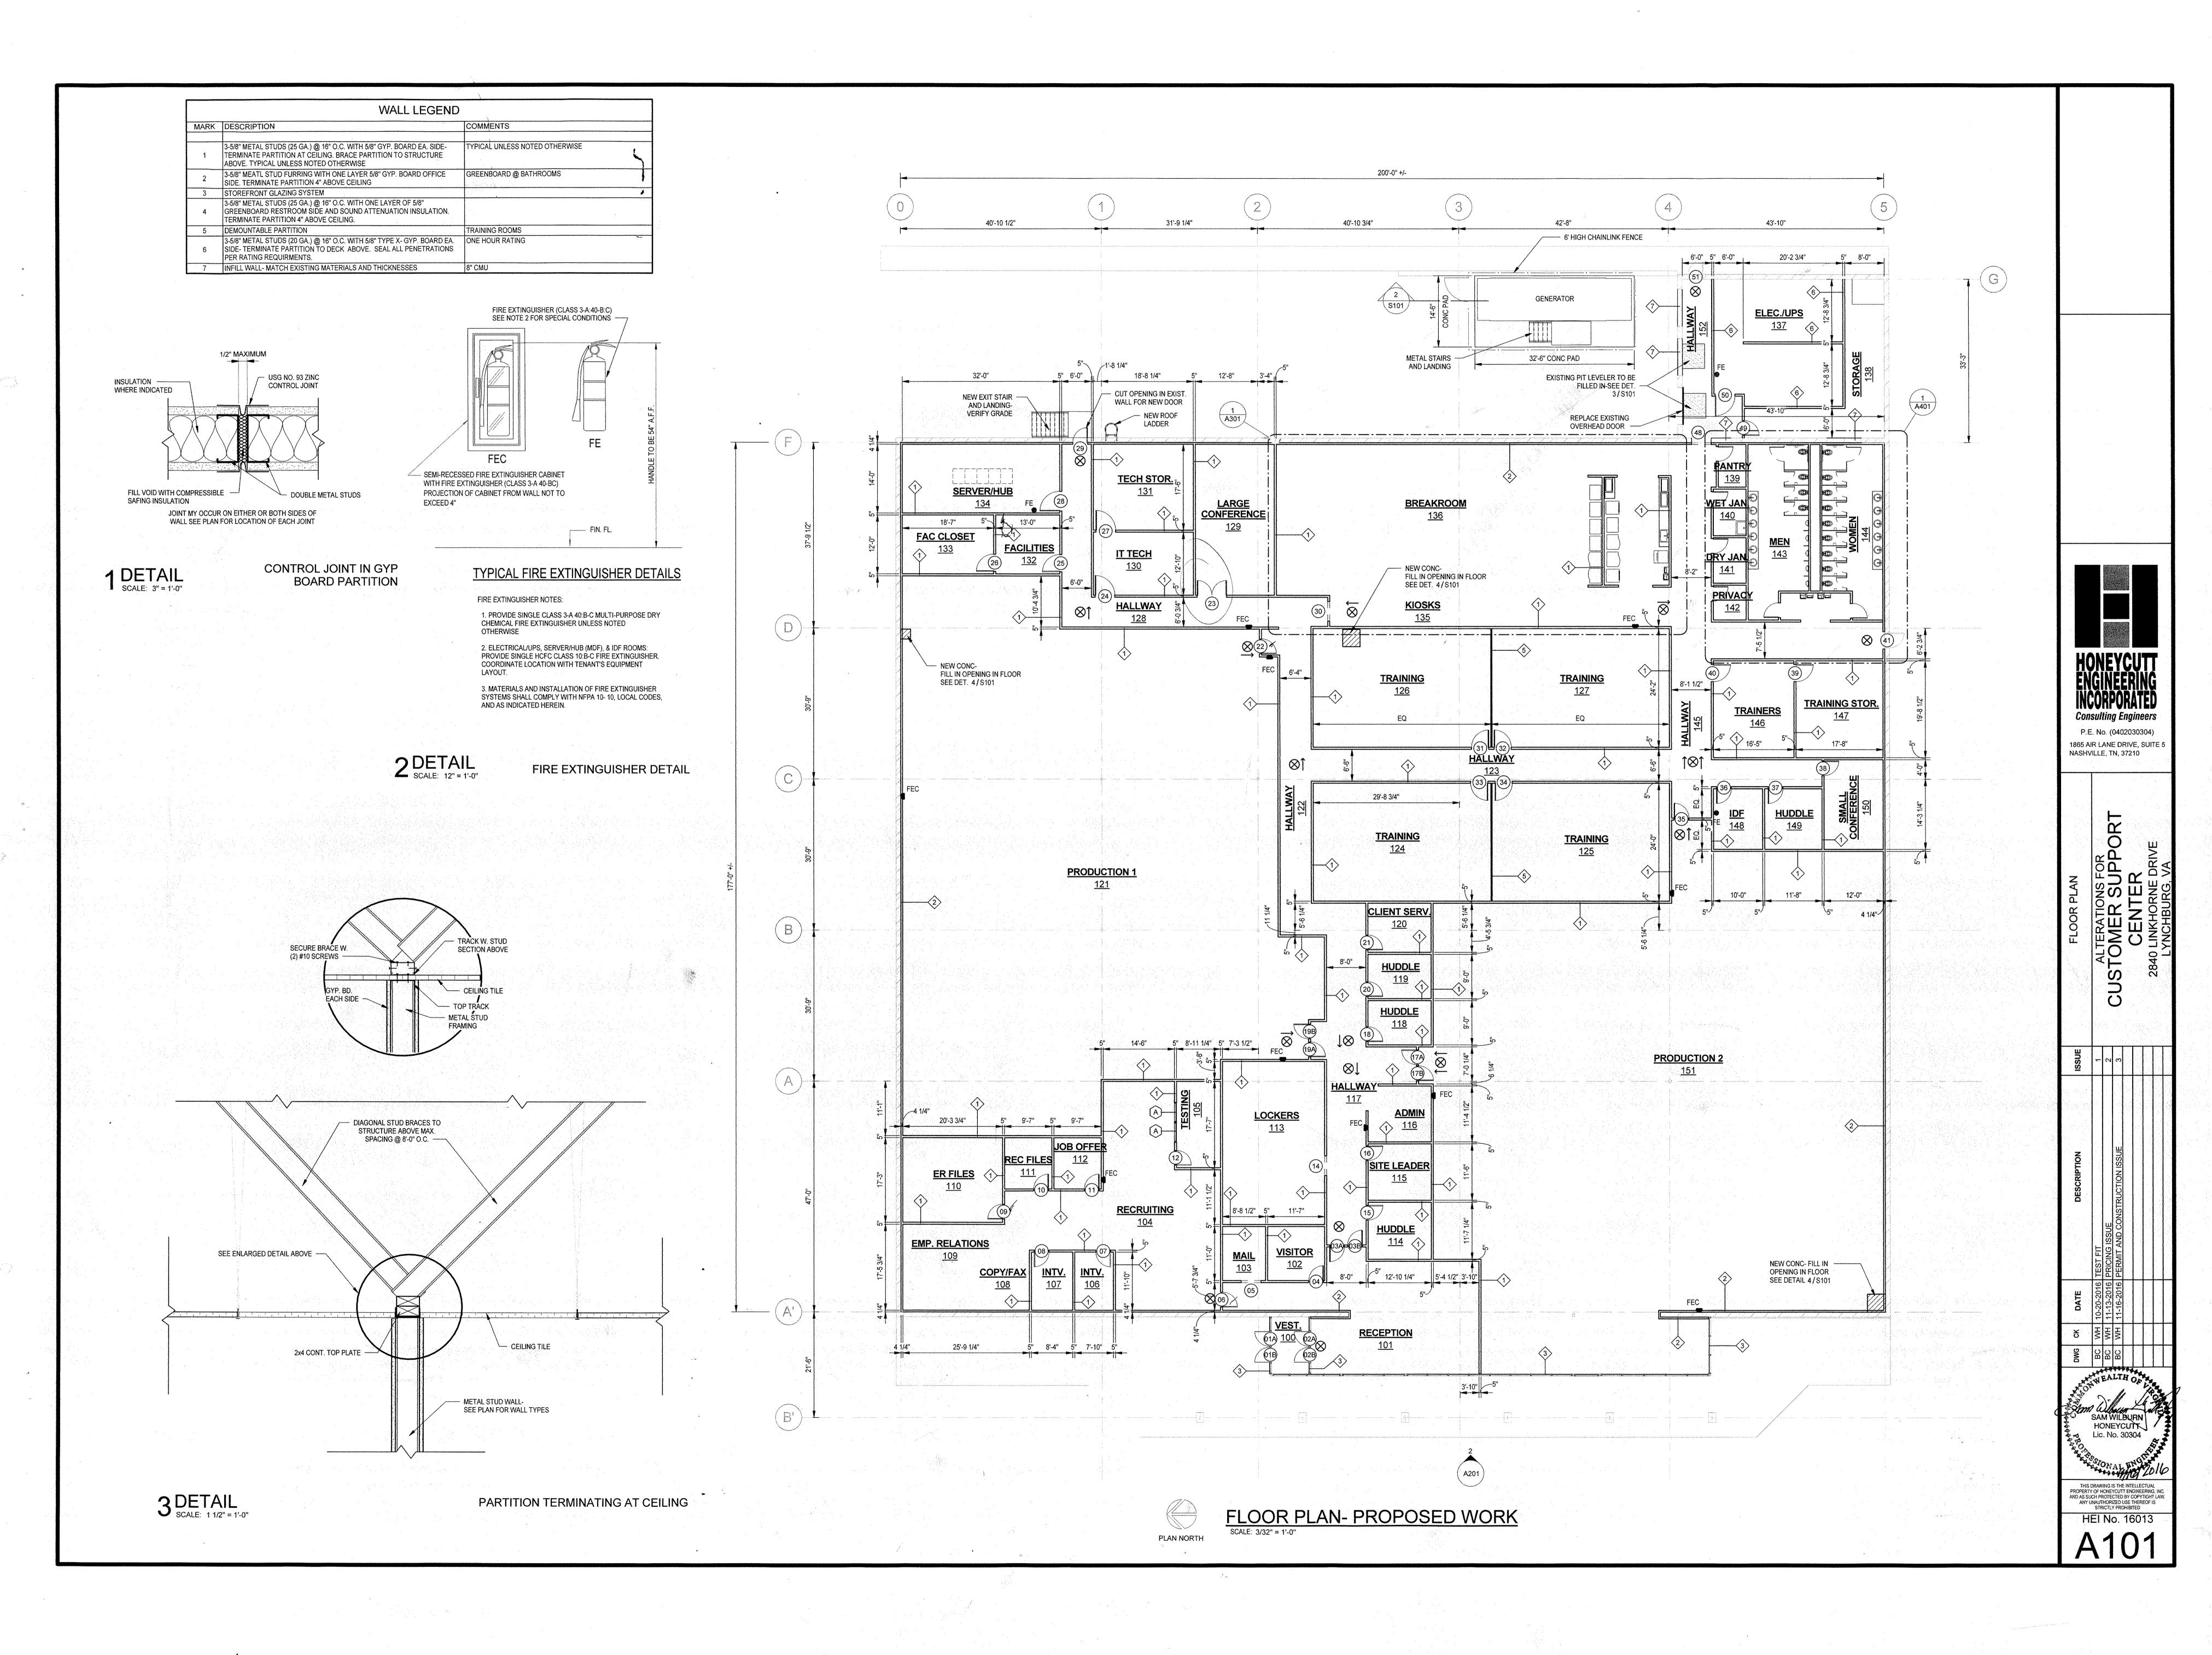

## **FEATURES**

- 37,000 +/- Sq. Ft. Available
- Anchor Opportunity
- Zoned B 3C
- Newly renovated in 2017
- 350+ parking spaces available
- \$10.00 sq. ft. / yr. + add-ons