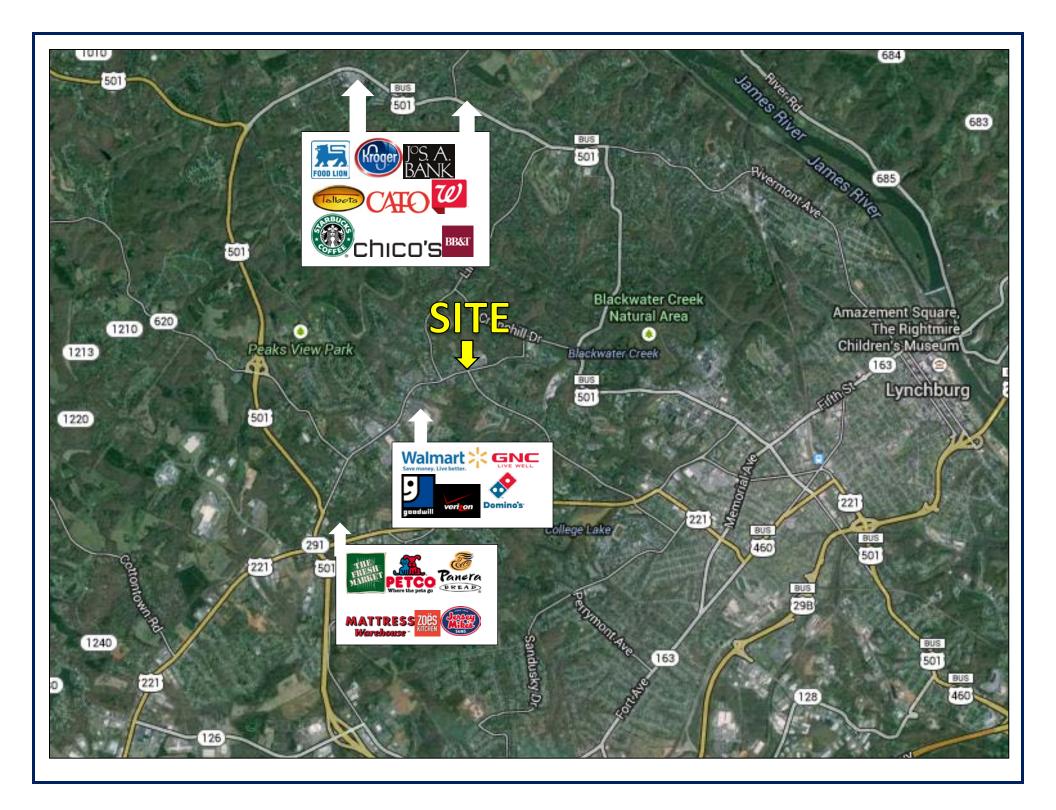

## **AREA**

Forest Hill Shopping Center consists of 88,000 Total SF and has a great tenant mix. Current tenants include: Dollar General, Med-Express, Comcast, Joe Beans, Tokyo Restaurant and various retail stores.