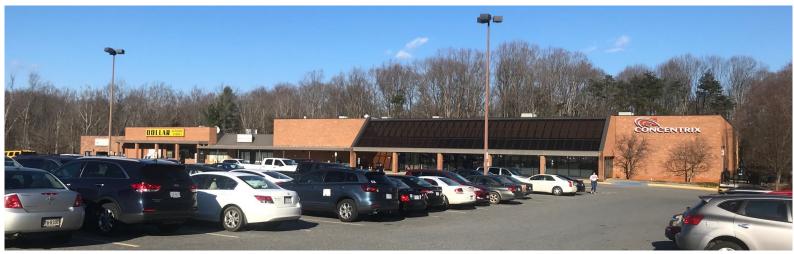

## FOREST HILL SHOPPING CENTER ANCHOR SPACE AVAILABLE

2840 Linkhorne Dr. Lynchburg, VA 24503

## **FEATURES**

- 37,000 +/- Sq. Ft. Available
- Anchor Opportunity
- Zoned B 3C
- Newly renovated in 2017
- 350+ parking spaces available
- \$10.00 sq. ft. / yr. + add-ons

## **AREA**

Forest Hill Shopping Center consists of 88,000 Total SF and has a great tenant mix. Current tenants include: Dollar General, Med-Express, Comcast, Joe Beans, Tokyo Restaurant and various retail stores.