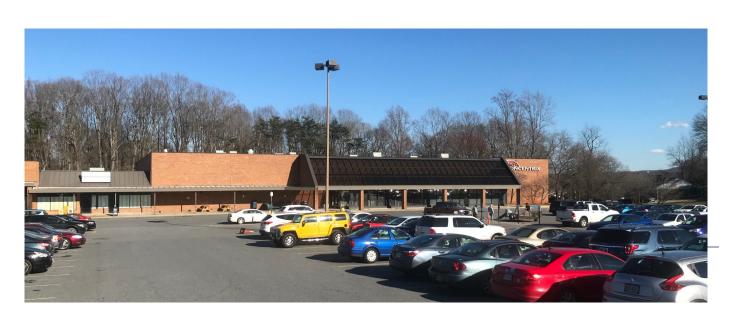

## FOREST HILL SHOPPING CENTER ANCHOR SPACE AVAILABLE

2840 Linkhorne Dr. Lynchburg, VA 24503

## **AREA**

Forest Hill Shopping Center consists of 88,000 Total SF and has a great tenant mix. Current tenants include: Dollar General, Med-Express, Comcast, Joe Beans, Tokyo Restaurant and various retail stores.