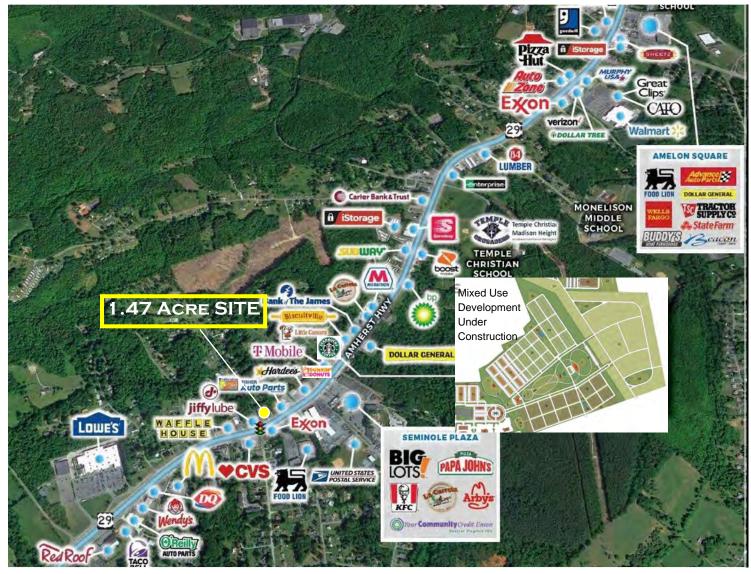

## - 33,000 Vehicles Per Day - Zoned B - 2

Surrounding Businesses include:

Starbucks(new in 2023), Dunkin Donuts(new in 2024), Cookout(new in 2024), Hardees, Arby's, KFC, Biscuitville, Waffle House, CVS, Jiffy Lube, Little Caesars, T-Mobile, Big Lots and Dollar General - 1/4 mile from this site, a 172 Acre Mixed Use Development is underway with plans for up to: 500 Apartment Units 250 Townhomes 250 Patio homes 100 Single Family homes