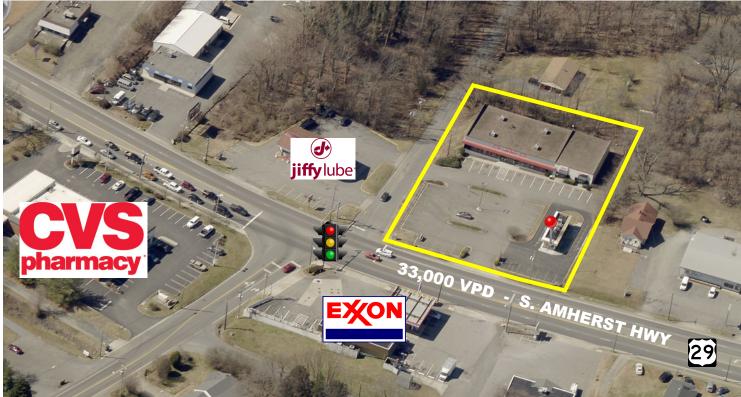

## **PROPERTY OVERVIEW**

Great location at a signalized corner on S. Amherst Hwy (Bus. 29) in Madison Heights, VA. Over 200' of road frontage on S. Amherst Hwy(Bus. 29) and 315' on Mays St. Drive-thru capability. Currently, two means of ingress/egress.

## - 33,000 Vehicles Per Day - Zoned B - 2

Surrounding Businesses include:

Starbucks(new in 2023), Dunkin Donuts(new in 2024), Cookout(new in 2024), Hardees, Arby's, KFC, Biscuitville, Waffle House, CVS, Jiffy Lube, Little Caesars, T-Mobile, Big Lots and Dollar General - 1/4 mile from this site, a 172 Acre Mixed Use Development is underway with plans for up to: 500 Apartment Units 250 Townhomes 250 Patio homes 100 Single Family homes