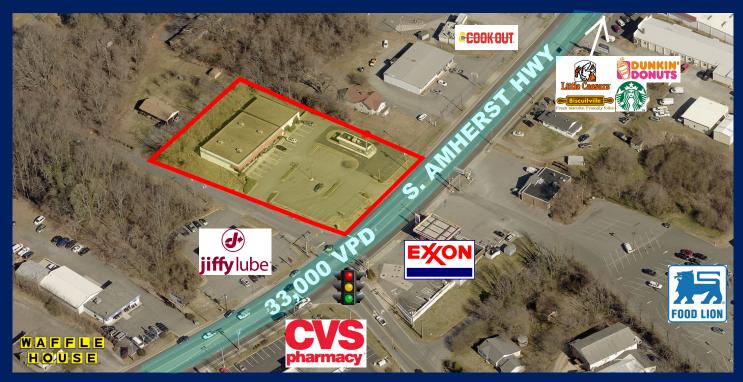

## **PROPERTY OVERVIEW**

Great location at a signalized corner on S. Amherst Hwy (Bus. 29) in Madison Heights, VA. Over 200' of road frontage on S. Amherst Hwy(Bus. 29) and 315' on Mays St. Drive-thru capability. Currently, two means of ingress/egress.

## - 33,000 Vehicles Per Day - Zoned B - 2

Surrounding Businesses include:

Starbucks(new in 2023), Dunkin Donuts(new in 2024), Cookout(new in 2024), Hardees, Arby's, KFC, Biscuitville, Waffle House, CVS, Jiffy Lube, Little Caesars, T-Mobile, Big Lots and Dollar General - 1/4 mile from this site, a 172 Acre Mixed Use Development is underway with plans for up to: 500 Apartment Units 250 Townhomes 250 Patio homes 100 Single Family homes