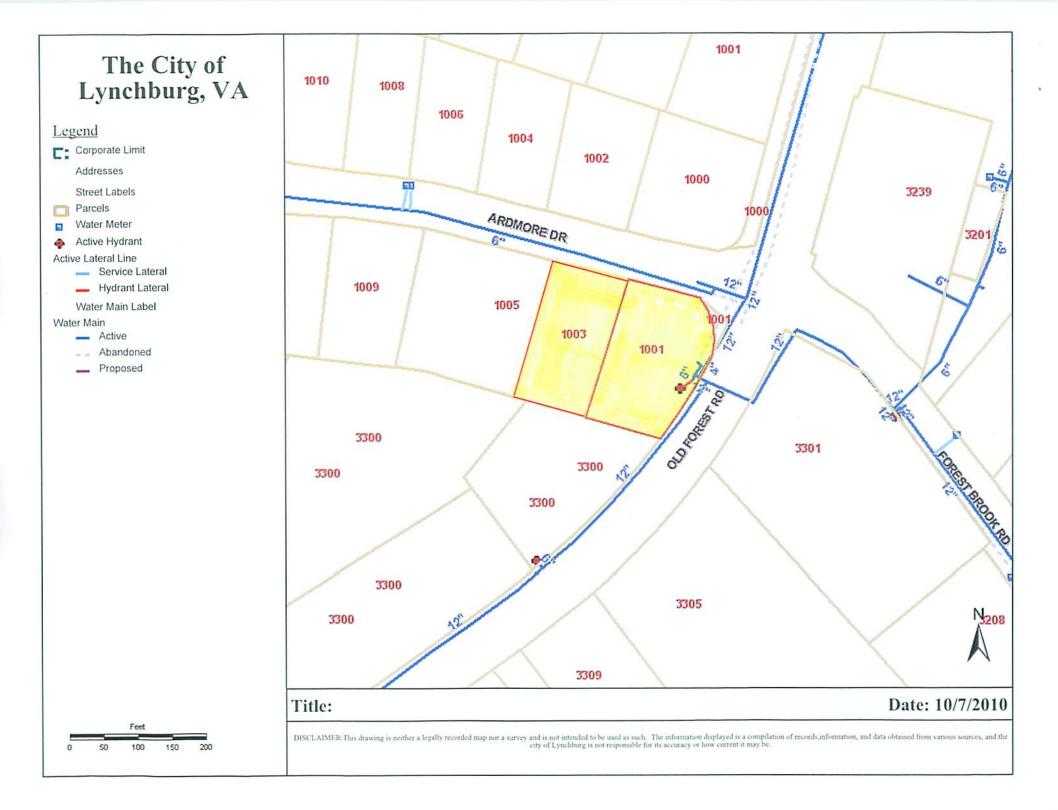

### DETAILS

| PRICE:    | \$395,000                                                                                                                                                                                                    |
|-----------|--------------------------------------------------------------------------------------------------------------------------------------------------------------------------------------------------------------|
| ZONING:   | R-2, R-3                                                                                                                                                                                                     |
| SIZE:     | .65 Acres ±                                                                                                                                                                                                  |
| FEATURES: | <ul> <li>20,000 VPD Old Forest Rd. (2012)</li> <li>136' road frontage (Old Forest Rd.)</li> <li>146' road frontage (Ardmore Dr.)</li> <li>Signalized intersection</li> <li>City Water &amp; Sewer</li> </ul> |