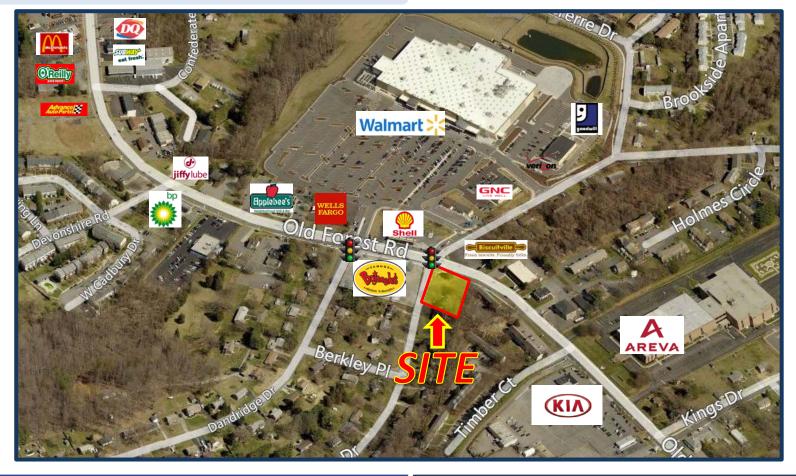

#### **PROPERTY OVERVIEW**

This property is located at the signalized intersection of Ardmore Dr. and Old Forest Rd. This is a highly developed intersection with a Wal-Mart shopping center located across Old Forest Rd., Bojangles located across Ardmore Dr. and a Biscuitville located directly across the street. Property consists of two lots and one lot currently has a brick ranch dwelling on site. Other surrounding businesses include: Kia Car Dealership, Shell Gas Station, Wells Fargo, Apple Bee's, Areva, and Goodwill.