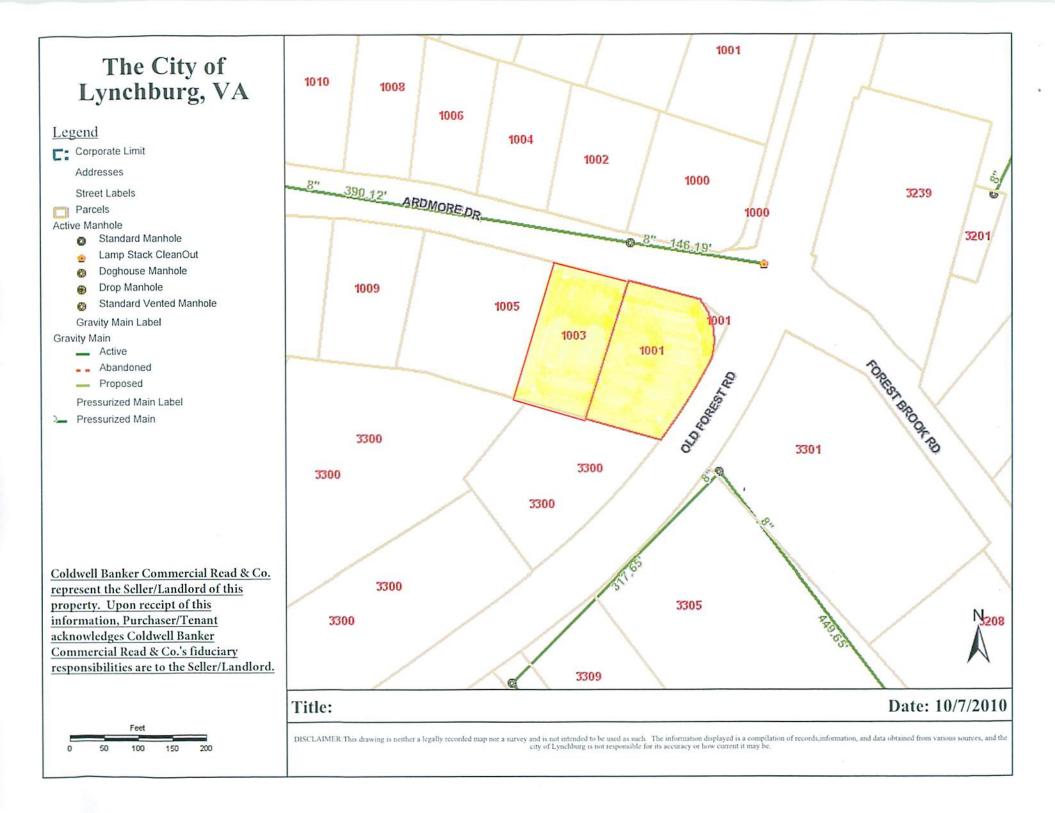

### DETAILS

| PRICE:    | \$395,000                                                                                                                                                                                                    |
|-----------|--------------------------------------------------------------------------------------------------------------------------------------------------------------------------------------------------------------|
| ZONING:   | R-2, R-3                                                                                                                                                                                                     |
| SIZE:     | .65 Acres ±                                                                                                                                                                                                  |
| FEATURES: | <ul> <li>20,000 VPD Old Forest Rd. (2012)</li> <li>136' road frontage (Old Forest Rd.)</li> <li>146' road frontage (Ardmore Dr.)</li> <li>Signalized intersection</li> <li>City Water &amp; Sewer</li> </ul> |