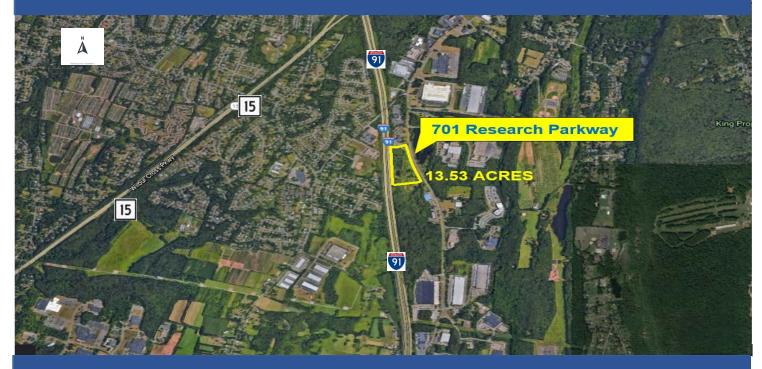

## DEVELOPMENT SITE — 13.53 ACRES 1,500 FT FRONTAGE I-91

701 Research Parkway, Meriden, CT

Medway Business Park is located along the vibrant Hartford/New Haven corridor and is easily accessed from I-91, I-691, I-84, Route 15 and Route 66. Other notable companies in the park include Nationwide Insurance, Stratus Technologies, Bristol Myers Squibb, Protein Sciences Corporation, Radio Frequency Systems.

SITE SIZE: 13.53 Acres. Includes 5.0 acres of dry buildable land between

Foster Lake and Interstate Route 91 to the west.

ZONING: M-4 Planned Industrial

UTILITIES: • Municipal Water 16" Main

Sanitary Sewer 10" main