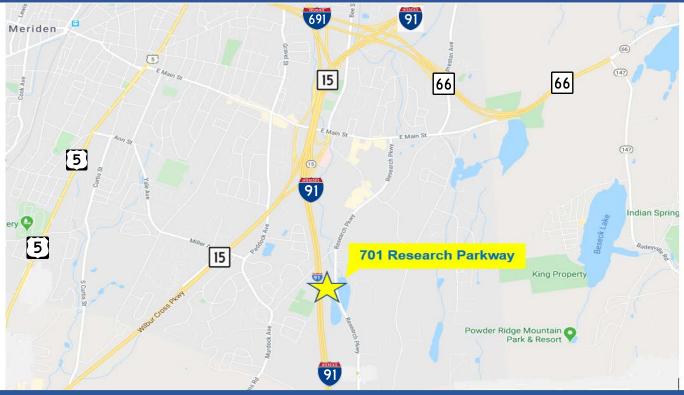

## DEVELOPMENT SITE — 13.53 ACRES 1,500 FT FRONTAGE I-91

701 Research Parkway, Meriden, CT

Medway Business Park is located along the vibrant Hartford/New Haven corridor and is easily accessed from I-91, I-691, I-84, Route 15 and Route 66. Other notable companies in the park include Nationwide Insurance, Stratus Technologies, Bristol Myers Squibb, Protein Sciences Corporation, Radio Frequency Systems.