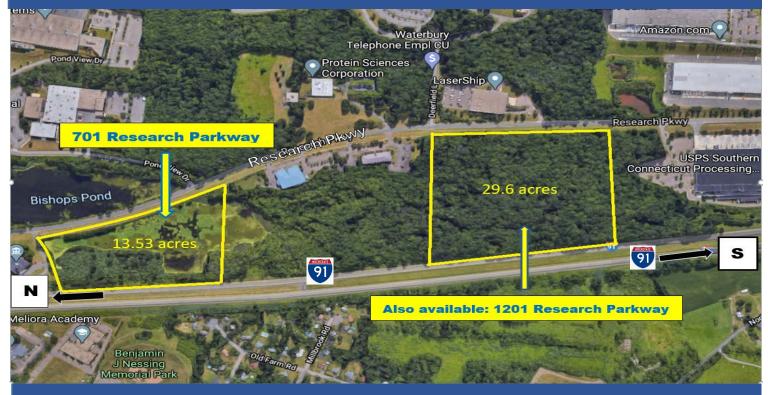

## DEVELOPMENT SITE — 13.53 ACRES 1,500 FT FRONTAGE I-91

701 Research Parkway, Meriden, CT

Medway Business Park is located along the vibrant Hartford/New Haven corridor and is easily accessed from I-91, I-691, I-84, Route 15 and Route 66. Other notable companies in the park include Nationwide Insurance, Stratus Technologies, Bristol Myers Squibb, Protein Sciences Corporation, Radio Frequency Systems.

SITE SIZE: 13.53 Acres. Includes 5.0 acres of dry buildable land between

Foster Lake and Interstate Route 91 to the west.

ZONING: M-4 Planned Industrial

UTILITIES: • Municipal Water 16" Main

Sanitary Sewer 10" main