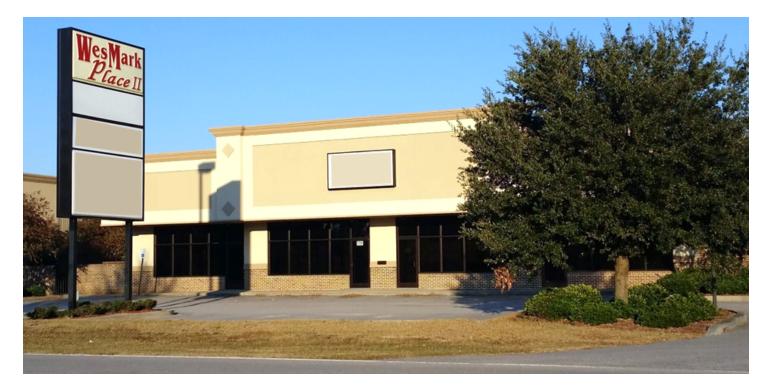

#### **PROPERTY DESCRIPTION**

Located on the corner of East Wesmark Boulevard and South Pike West, this space has excellent visibility with easy road access. Subject space is just east of Broad Street, which houses many Sumter businesses and neighbors a major highway, US 378.

#### **PROPERTY HIGHLIGHTS**

- AADT: Wesmark 4,500
- AADT: Pike 7,300
- · High visibility