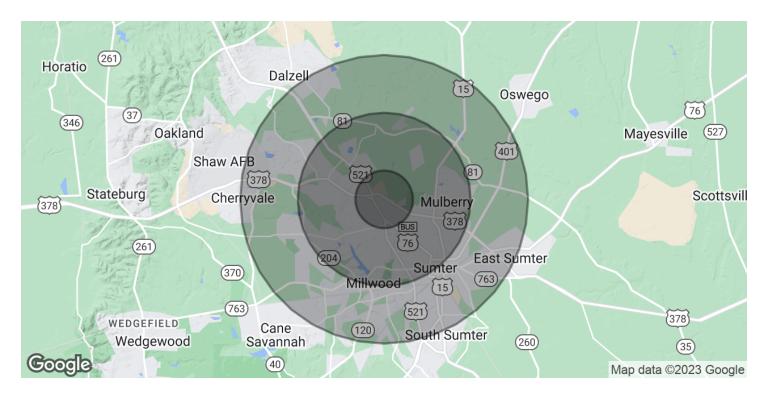

#### **OFFERING SUMMARY**

| Lease Rate:       |                    | \$7,136.25 per month (NNN) |          |  |
|-------------------|--------------------|----------------------------|----------|--|
| Building Size:    |                    | 5,190 SF                   |          |  |
| Zoning:           | General Commercial |                            |          |  |
| APN:              | 203-00-06-025      |                            |          |  |
|                   |                    |                            |          |  |
| DEMOGRAPHICS      | 1 MILE             | 3 MILES                    | 5 MILES  |  |
| Total Households  | 1,787              | 12,260                     | 23,534   |  |
| Total Population  | 3,740              | 25,749                     | 52,141   |  |
| Average HH Income | \$41,197           | \$57,700                   | \$56,610 |  |

### WESMARK BOULEVARD 170 EAST

170 E. Wesmark Boulevard Sumter, SC 29150

| POPULATION           | 1 MILE   | 3 MILES   | 5 MILES   |
|----------------------|----------|-----------|-----------|
| Total Population     | 3,740    | 25,749    | 52,141    |
| Average Age          | 38.8     | 39.8      | 37.5      |
| Average Age (Male)   | 38.5     | 36.6      | 34.4      |
| Average Age (Female) | 42.3     | 43        | 40.1      |
| HOUSEHOLDS & INCOME  | 1 MILE   | 3 MILES   | 5 MILES   |
| Total Households     | 1,787    | 12,260    | 23,534    |
| # of Persons per HH  | 2.1      | 2.1       | 2.2       |
| Average HH Income    | \$41,197 | \$57,700  | \$56,610  |
| Average House Value  | \$70,790 | \$123,096 | \$123,494 |