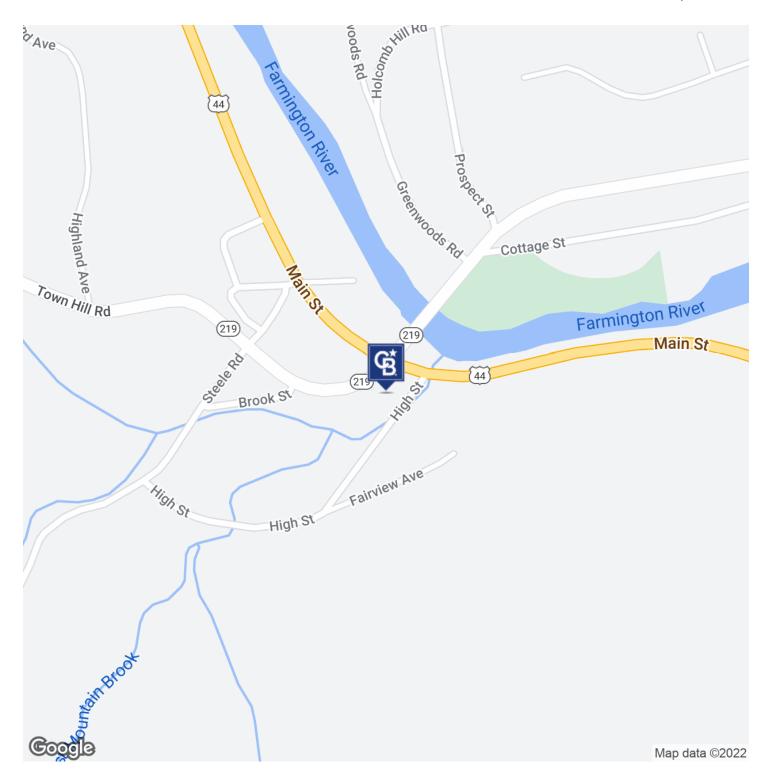

### FORMER DUNKIN BUILDING

495 Main Street New Hartford, CT 06057

#### PROPERTY DESCRIPTION

Coldwell Banker Commercial Realty presents for sale 495 Main Street, located in New Hartford, Connecticut. Located at a highly visible intersection, this former Dunkin building is the only available property in New Hartford with a drive-thru window. The 1,980 SF building features two restrooms, a three-bay sink, hand sink, mop sink, walk-in refrigerator and freezer, 400 amps of electrical, gas, city water, and sewer. The building is also easily renovated for retail, medical, office, or retail use. New Hartford is the town for all seasons with West Hill Pond, the Farmington River, Sundown Ski Area, and more.

#### **PROPERTY HIGHLIGHTS**

- · Drive-Thru Window
- · Located at Traffic Light
- · Highly Visible
- · Restaurant Infrastructure in Place
- · Additional Property Available