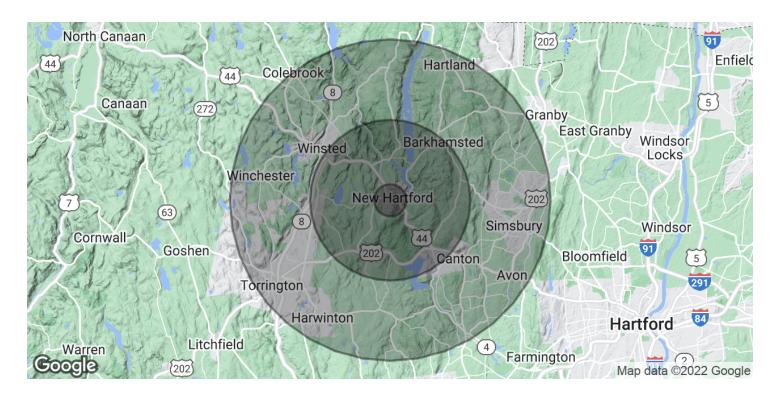

#### **OFFERING SUMMARY**

| Sale Price:    | \$849,999  |
|----------------|------------|
| Lot Size:      | 0.52 Acres |
| Building Size: | 1,980 SF   |
|                |            |

| DEMOGRAPHICS      | 1 MILE    | 5 MILES   | 10 MILES |
|-------------------|-----------|-----------|----------|
| Total Households  | 677       | 24,560    | 174,505  |
| Total Population  | 1,961     | 61,749    | 439,396  |
| Average HH Income | \$161,336 | \$104,483 | \$75,573 |

## FORMER DUNKIN BUILDING

495 Main Street New Hartford, CT 06057

| POPULATION           | 1 MILE    | 5 MILES   | 10 MILES  |
|----------------------|-----------|-----------|-----------|
| Total Population     | 1,961     | 61,749    | 439,396   |
| Average Age          | 41.7      | 44.5      | 38.6      |
| Average Age (Male)   | 40.4      | 43.1      | 37.2      |
| Average Age (Female) | 42.7      | 45.5      | 39.8      |
| HOUSEHOLDS & INCOME  | 1 MILE    | 5 MILES   | 10 MILES  |
| Total Households     | 677       | 24,560    | 174,505   |
| # of Persons per HH  | 2.9       | 2.5       | 2.5       |
| Average HH Income    | \$161,336 | \$104,483 | \$75,573  |
| Average House Value  |           | \$335,099 | \$279,500 |