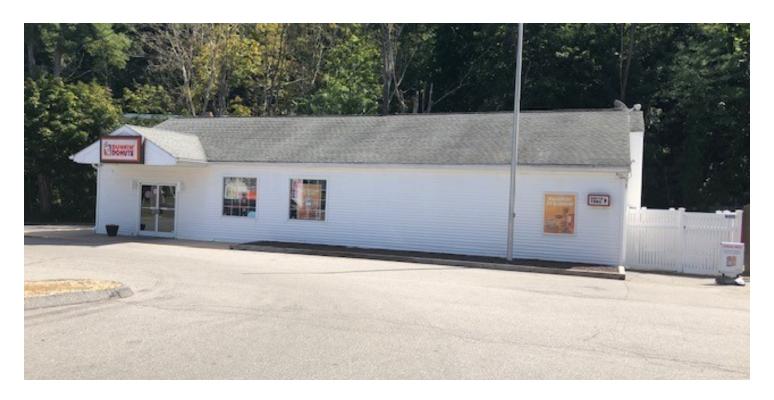

### FORMER DUNKIN BUILDING

495 Main Street New Hartford, CT 06057

#### PROPERTY DESCRIPTION

Coldwell Banker Commercial Realty presents for sale 495 Main Street, located in New Hartford, Connecticut. Located at a highly visible intersection, this former Dunkin building is the only available property in New Hartford with a drive-thru window. The 1,980 SF building features two restrooms, a three-bay sink, hand sink, mop sink, walk-in refrigerator and freezer, 400 amps of electrical, gas, city water, and sewer. The building is also easily renovated for retail, medical, office, or retail use. New Hartford is the town for all seasons with West Hill Pond, the Farmington River, Sundown Ski Area, and more.

#### **PROPERTY HIGHLIGHTS**

- · Drive-Thru Window
- · Located at Traffic Light
- · Highly Visible
- · Restaurant Infrastructure in Place
- · Additional Property Available