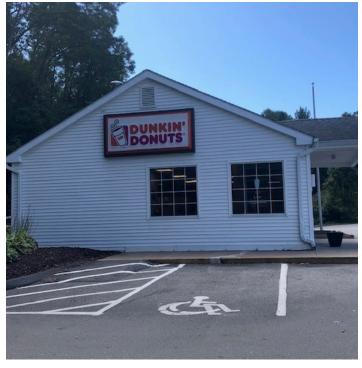

### FORMER DUNKIN BUILDING

495 Main Street New Hartford, CT 06057

#### PROPERTY DESCRIPTION

Coldwell Banker Commercial Realty presents for sale 495 Main Street, located in New Hartford, Connecticut. Located at a highly visible intersection, this former Dunkin building is the only available property in New Hartford with a drive-thru window. The 1,980 SF building features two restrooms, a three-bay sink, hand sink, mop sink, walk-in refrigerator and freezer, 400 amps of electrical, gas, city water, and sewer. The building is also easily renovated for retail, medical, office, or retail use. New Hartford is the town for all seasons with West Hill Pond, the Farmington River, Sundown Ski Area, and more.

#### **PROPERTY HIGHLIGHTS**

- · Drive-Thru Window
- · Located at Traffic Light
- · Highly Visible
- · Restaurant Infrastructure in Place
- · Additional Property Available