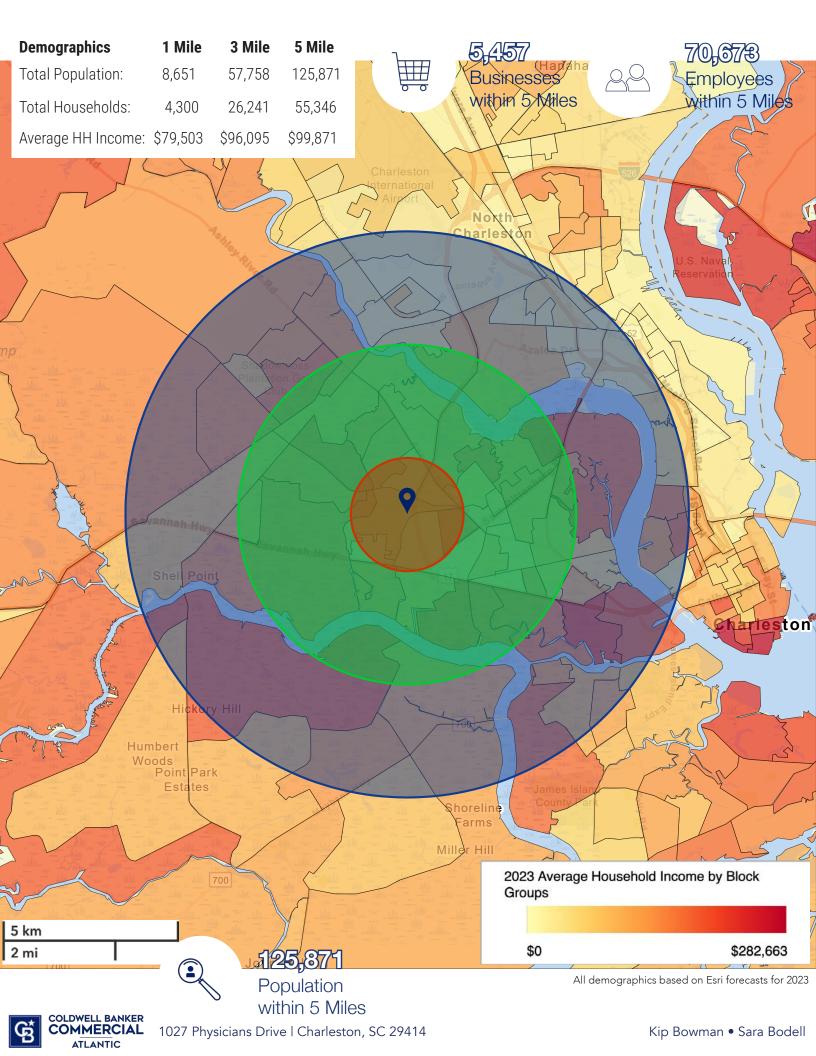

Prime office space in the heart of West Ashley! Offering 6,000 SF of versatile office with the option of demising down to two, 3,000 SF offices with separate entrances already in place. With the flexibility to demise the space, the tenant will have the ability to tailor the existing floor plan specifically to their needs. This area is anchored by Roper St Francis Hospital and is the epicenter for ancillary medical offices serving the West Ashley communities. General office uses are in place at this location and along Physicians Drive. Take advantage of this opportunity to establish your office or medical practice in a thriving community, surrounded by other amenities and convenient to all the growth in West Ashley.