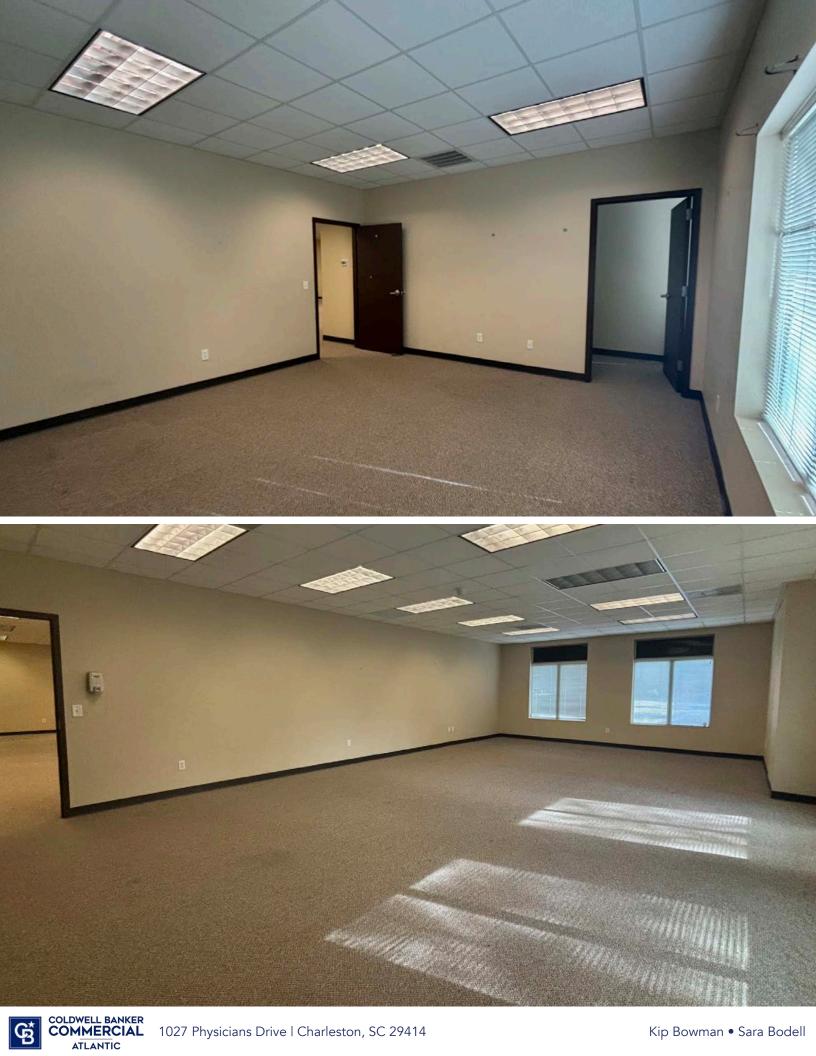

Prime office space in the heart of West Ashley! Offering 6,000 SF of versatile office with the option of demising down to two, 3,000 SF offices with separate entrances already in place. With the flexibility to demise the space, the tenant will have the ability to tailor the existing floor plan specifically to their needs. This area is anchored by Roper St Francis Hospital and is the epicenter for ancillary medical offices serving the West Ashley communities. General office uses are in place at this location and along Physicians Drive. Take advantage of this opportunity to establish your office or medical practice in a thriving community, surrounded by other amenities and convenient to all the growth in West Ashley.