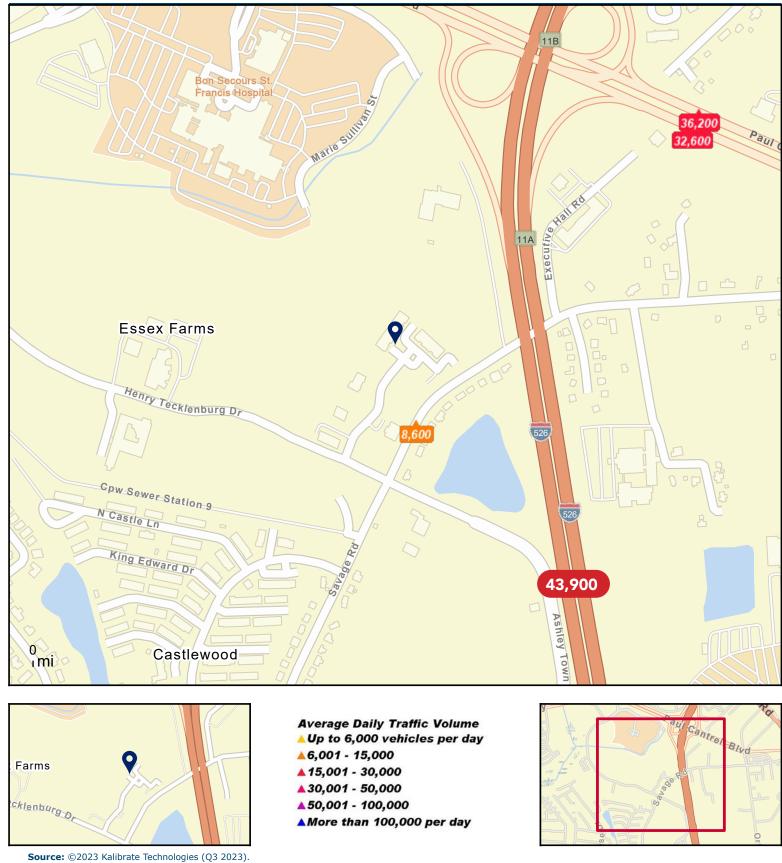

Prime office space in the heart of West Ashley! Offering 6,000 SF of versatile office with the option of demising down to two, 3,000 SF offices with separate entrances already in place. With the flexibility to demise the space, the tenant will have the ability to tailor the existing floor plan specifically to their needs. This area is anchored by Roper St Francis Hospital and is the epicenter for ancillary medical offices serving the West Ashley communities. General office uses are in place at this location and along Physicians Drive. Take advantage of this opportunity to establish your office or medical practice in a thriving community, surrounded by other amenities and convenient to all the growth in West Ashley.