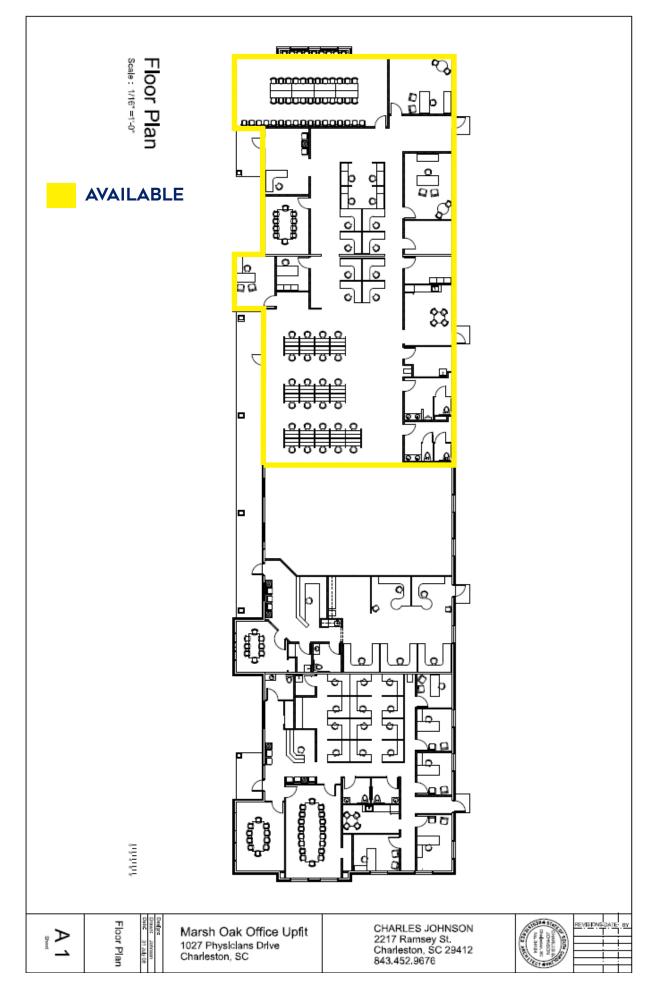

## **PROPERTY OVERVIEW**

| Lease Rate:      | \$22 PSF NNN          |
|------------------|-----------------------|
| Total Available: | 3,000 SF - 6,000 SF   |
| Sub Type: C      | Office/Medical Office |
| County:          | Charleston County     |
|                  |                       |

Prime office space in the heart of West Ashley! Offering 6,000 SF of versatile office with the option of demising down to two, 3,000 SF offices with separate entrances already in place. With the flexibility to demise the space, the tenant will have the ability to tailor the existing floor plan specifically to their needs. This area is anchored by Roper St Francis Hospital and is the epicenter for ancillary medical offices serving the West Ashley communities. General office uses are in place at this location and along Physicians Drive. Take advantage of this opportunity to establish your office or medical practice in a thriving community, surrounded by other amenities and convenient to all the growth in West Ashley.