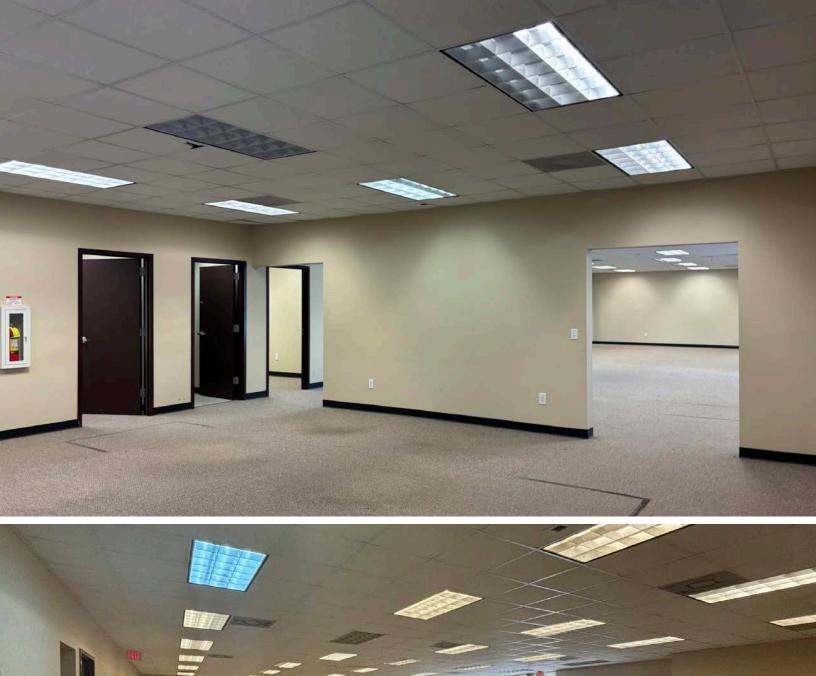

Prime office space in the heart of West Ashley! Offering 6,000 SF of versatile office with the option of demising down to two, 3,000 SF offices with separate entrances already in place. With the flexibility to demise the space, the tenant will have the ability to tailor the existing floor plan specifically to their needs. This area is anchored by Roper St Francis Hospital and is the epicenter for ancillary medical offices serving the West Ashley communities. General office uses are in place at this location and along Physicians Drive. Take advantage of this opportunity to establish your office or medical practice in a thriving community, surrounded by other amenities and convenient to all the growth in West Ashley.