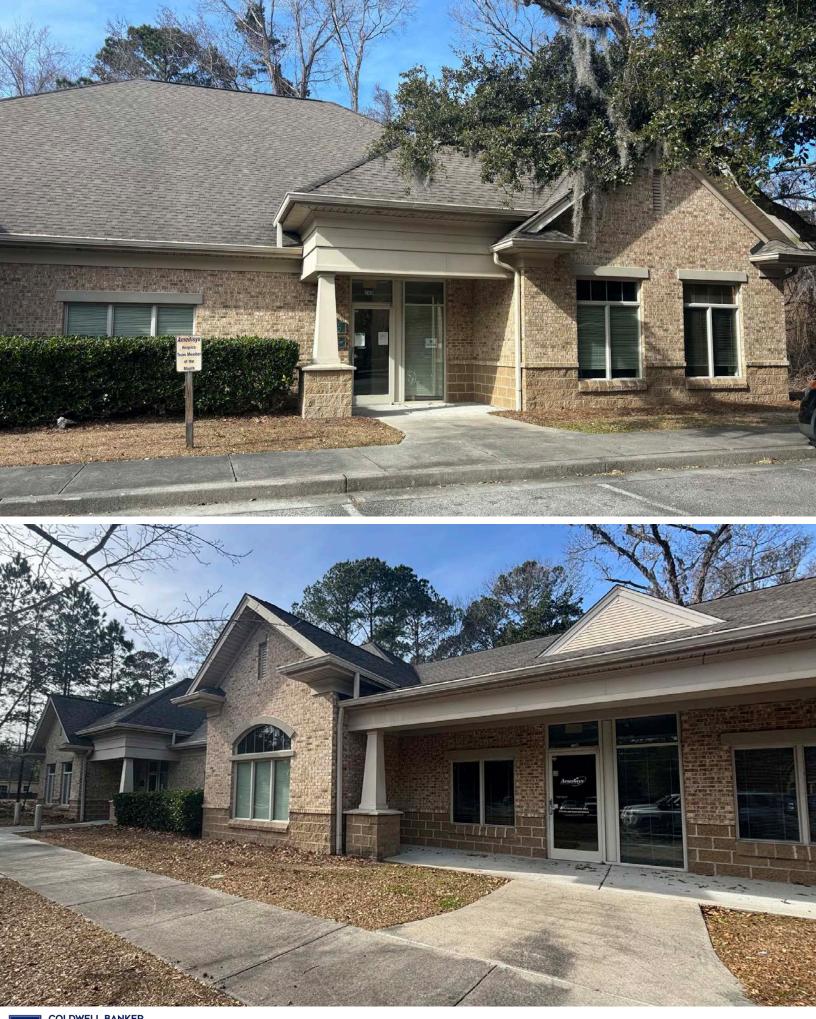

## **FOR LEASE** 1027 Physicians Drive | Charleston, SC

Prime office space in the heart of West Ashley! Offering 6,000 SF of versatile office with the option of demising down to two, 3,000 SF offices with separate entrances already in place. With the flexibility to demise the space, the tenant will have the ability to tailor the existing floor plan specifically to their needs. This area is anchored by Roper St Francis Hospital and is the epicenter for ancillary medical offices serving the West Ashley communities. General office uses are in place at this location and along Physicians Drive. Take advantage of this opportunity to establish your office or medical practice in a thriving community, surrounded by other amenities and convenient to all the growth in West Ashley.