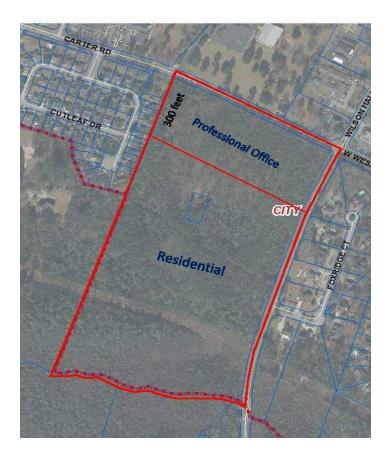

#### PROPERTY DESCRIPTION

+/-55 Acres, to be determined upon buyer survey.

+/-7.7 acres of frontage road zoned for professional office.

Large area zoned for residential development.

Contact Stephen DesChamps for more information.

### LOCATION DESCRIPTION

Located at the corner of Carter Road / Wesmark Boulevard and Wilson Hall Road. Surrounded by existing medical and financial institutions in Sumter's highest income area.