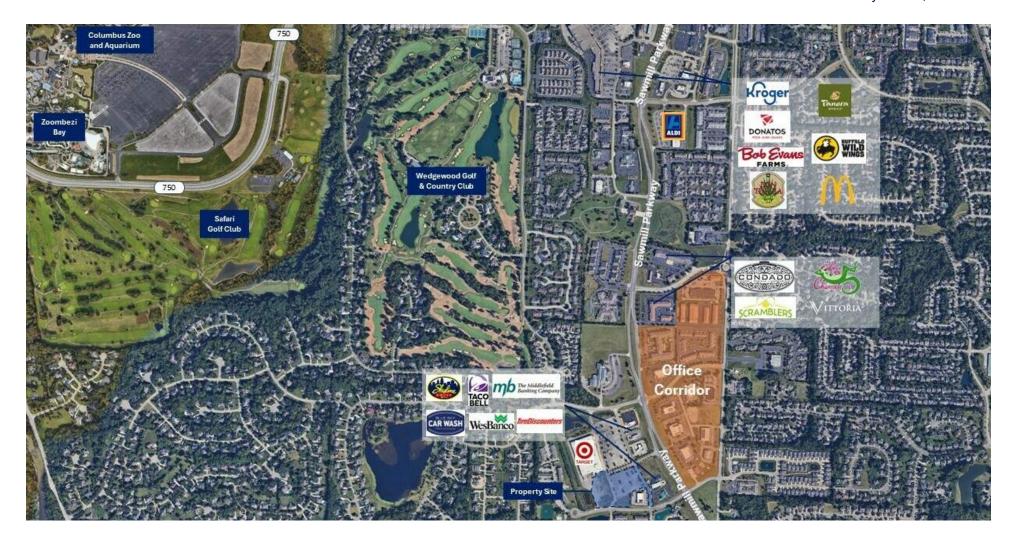

#### LOCATION DESCRIPTION

The Shoppes at Wedgewood, a new 43,000 SF retail development in Powell, OH & anchored by Target. Located north of I-270 along Sawmill Parkway and south of Route 750. Infill site surrounded by residential, retail and office rooftops making it a highly visible & desirable location in one of Ohio's fastest growing trade corridors.