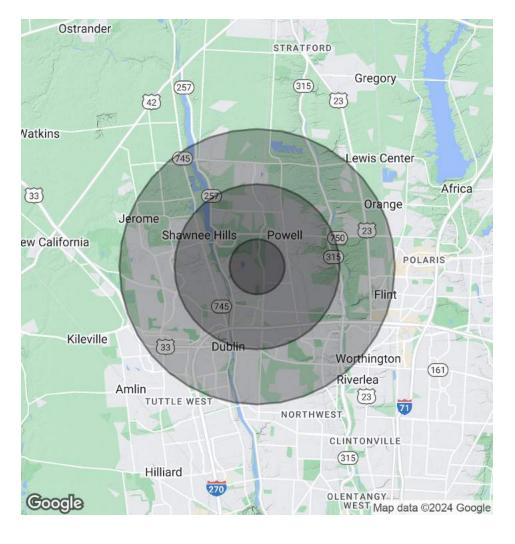

### THE SHOPPES AT WEDGEWOOD

10726 Sawmill Pkwy Powell, OH 43065

| POPULATION           | 1 MILE | 3 MILES | 5 MILES |
|----------------------|--------|---------|---------|
| Total Population     | 9,747  | 66,776  | 159,695 |
| Average Age          | 39.6   | 39.3    | 38.5    |
| Average Age (Male)   | 39.1   | 38.7    | 37.5    |
| Average Age (Female) | 40.3   | 39.9    | 39.5    |

| HOUSEHOLDS & INCOME | 1 MILE    | 3 MILES   | 5 MILES   |
|---------------------|-----------|-----------|-----------|
| Total Households    | 3,476     | 25,654    | 63,102    |
| # of Persons per HH | 2.8       | 2.6       | 2.5       |
| Average HH Income   | \$145,850 | \$145,811 | \$134,907 |
| Average House Value | \$344,465 | \$332,333 | \$321,607 |