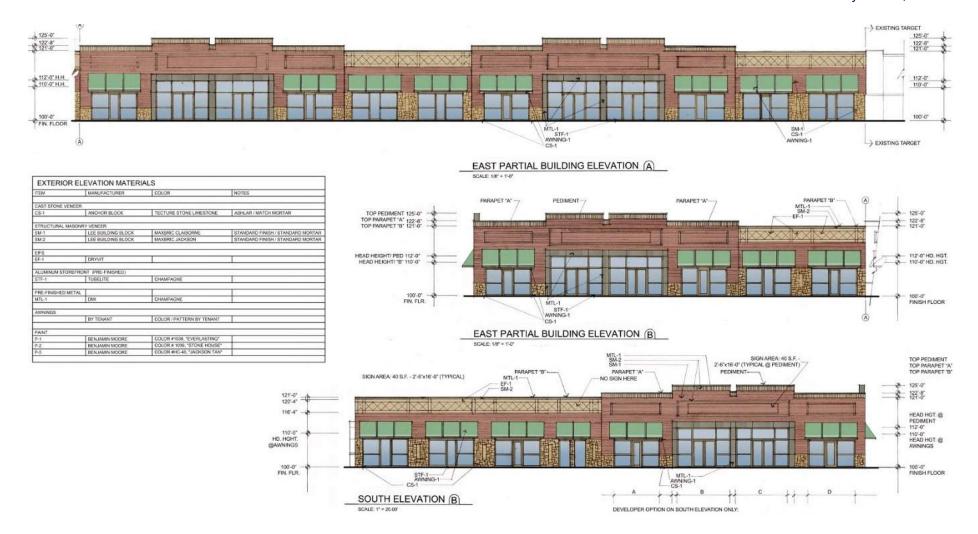

|
| 6.073 Acres                                                             |
| 43,000 SF                                                               |
| Liberty Township Planned Commercial<br>District (City of Powell Zoning) |
| 31934405010004                                                          |
|                                                                         |

#### **OTHER RESOURCES**

bit.ly/10726SawmillPkwy

Bill Davis 614 588 7561 bdavis@cbc-aspire.com Tom Velalis 614 354 6556 tvelalis@cbc-aspire.com



## THE SHOPPES AT WEDGEWOOD

10726 Sawmill Pkwy Powell, OH 43065



Bill Davis

614 588 7561 bdavis@cbc-aspire.com Tom Velalis 614 354 6556 tvelalis@cbc-aspire.com



## ELEVATION

### THE SHOPPES AT WEDGEWOOD

10726 Sawmill Pkwy Powell, OH 43065



**Bill Davis** 614 588 7561

bdavis@cbc-aspire.com

**Tom Velalis** 614 354 6556 tvelalis@cbc-aspire.com



# SITE PLAN

### THE SHOPPES AT WEDGEWOOD

10726 Sawmill Pkwy Powell, OH 43065



**Bill Davis** 

614 588 7561

bdavis@cbc-aspire.com

Tom Velalis

614 354 6556 tvelalis@cbc-aspire.com **Andrew Sylvester** 

724 747 8974

asylvester@cbc-aspire.com



# UNIT SITE PLAN

### THE SHOPPES AT WEDGEWOOD

10726 Sawmill Pkwy Powell, OH 43065



Bill Davis

614 588 7561 bdavis@cbc-aspire.com Tom Velalis 614 354 6556 tvelalis@cbc-aspire.com



### THE SHOPPES AT WEDGEWOOD

10726 Sawmill Pkwy Powell, OH 43065





**Bill Davis** 614 588 7561

bdavis@cbc-aspire.com

Tom Velalis 614 354 6556 tvelalis@cbc-aspire.com



## THE SHOPPES AT WEDGEWOOD

10726 Sawmill Pkwy Powell, OH 43065



**Bill Da