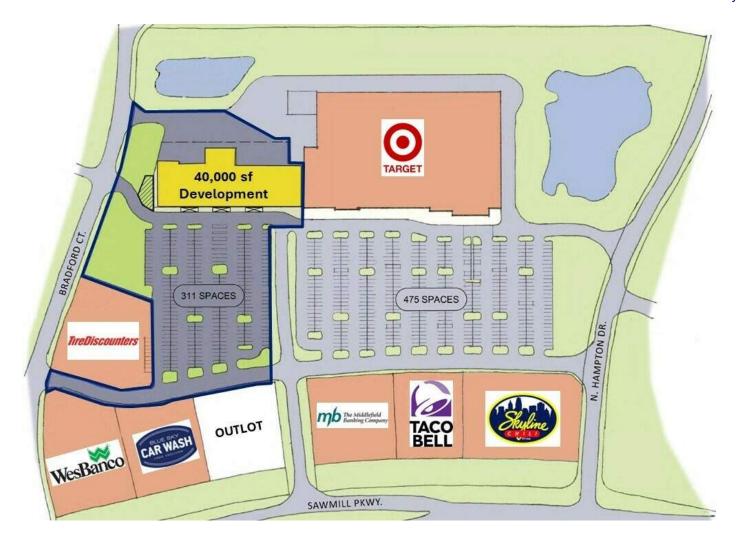

ip Planned Commercial<br>District (City of Powell Zoning) |
| 31934405010004                                                          |
|                                                                         |

#### **OTHER RESOURCES**

bit.ly/10726SawmillPkwy

Bill Davis 614 588 7561 bdavis@cbc-aspire.com Tom Velalis 614 354 6556 tvelalis@cbc-aspire.com



## THE SHOPPES AT WEDGEWOOD

10726 Sawmill Pkwy Powell, OH 43065



Bill Davis

614 588 7561 bdavis@cbc-aspire.com Tom Velalis 614 354 6556 tvelalis@cbc-aspire.com



## ELEVATION

### THE SHOPPES AT WEDGEWOOD

10726 Sawmill Pkwy Powell, OH 43065



**Bill Davis** 614 588 7561

bdavis@cbc-aspire.com

**Tom Velalis** 614 354 6556 tvelalis@cbc-aspire.com



# SITE PLAN

### THE SHOPPES AT WEDGEWOOD

10726 Sawmill Pkwy Powell, OH 43065



**Bill Davis** 

614 588 7561

bdavis@cbc-aspire.com

Tom Velalis

614 354 6556 tvelalis@cbc-aspire.com **Andrew Sylvester** 

724 747 8974

asylvester@cbc-aspire.com



# UNIT SITE PLAN

### THE SHOPPES AT WEDGEWOOD

10726 Sawmill Pkwy Powell, OH 43065



Bill Davis

614 588 7561 bdavis@cbc-aspire.com Tom Velalis 614 354 6556 tvelalis@cbc-aspire.com



### THE SHOPPES AT WEDGEWOOD

10726 Sawmill Pkwy Powell, OH 43065





**Bill Davis** 614 588 7561

bdavis@cbc-aspire.com

Tom Velalis 614 354 6556 tvelalis@cbc-aspire.com



## THE SHOPPES AT WEDGEWOOD

10726 Sawmill Pkwy Powell, OH 43065



**Bill Davis** 

614 588 7561 bdavis@cbc-aspire.com Tom Velalis 614 354 6556 tvelalis@cbc-aspire.com



### THE SHOPPES AT WEDGEWOOD

10726 Sawmill Pkwy Powell, OH 43065

| POPULATION           | 1 M