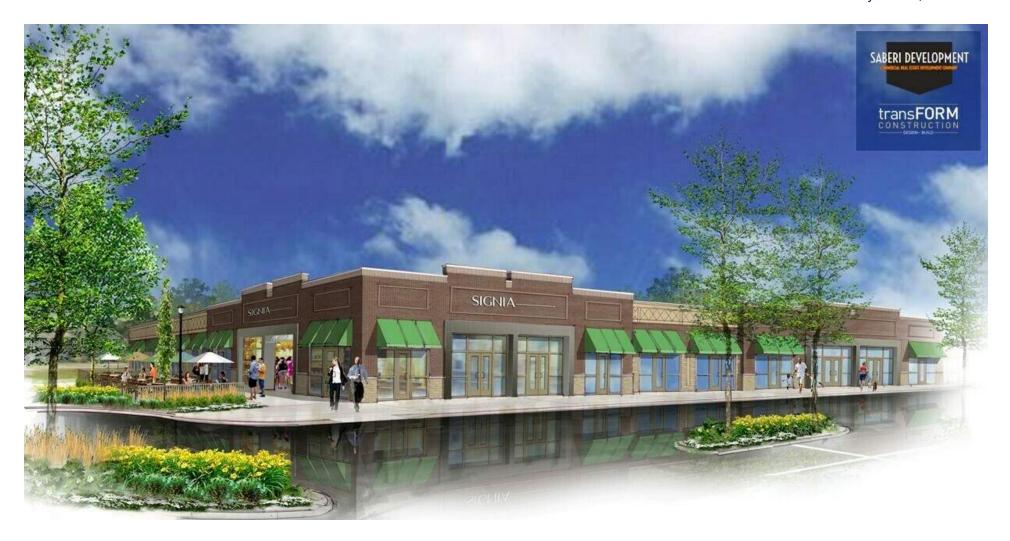

(NNN)                                             |
|-------------------------------------------------------------------------|
| 1,600 - 20,000 SF                                                       |
| 6.073 Acres                                                             |
| 43,000 SF                                                               |
| Liberty Township Planned Commercial<br>District (City of Powell Zoning) |
| 31934405010004                                                          |
|                                                                         |

#### **OTHER RESOURCES**

bit.ly/10726SawmillPkwy

Bill Davis 614 588 7561 bdavis@cbc-aspire.com Tom Velalis 614 354 6556 tvelalis@cbc-aspire.com



## THE SHOPPES AT WEDGEWOOD

10726 Sawmill Pkwy Powell, OH 43065



Bill Davis

614 588 7561 bdavis@cbc-aspire.com Tom Velalis 614 354 6556 tvelalis@cbc-aspire.com



## ELEVATION

### THE SHOPPES AT WEDGEWOOD

10726 Sawmill Pkwy Powell, OH 43065



**Bill Davis** 614 588 7561

bdavis@cbc-aspire.com

**Tom Velalis** 614 354 6556 tvelalis@cbc-aspire.com



# SITE PLAN

### THE SHOPPES AT WEDGEWOOD

10726 Sawmill Pkwy Powell, OH 43065



**Bill Davis** 

614 588 7561

bdavis@cbc-aspire.com

Tom Velalis

614 354 6556 tvelalis@cbc-aspire.com **Andrew Sylvester** 

724 747 8974

asylvester@cbc-aspire.com



# UNIT SITE PLAN

### THE SHOPPES AT WEDGEWOOD

10726 Sawmill Pkwy Powell, OH 43065



Bill Davis

614 588 7561 bdavis@cbc-aspire.com Tom Velalis 614 354 6556 tvelalis@cbc-aspire.com



### THE SHOPPES AT WEDGEWOOD

10726 Sawmill Pkwy Powell, OH 43065