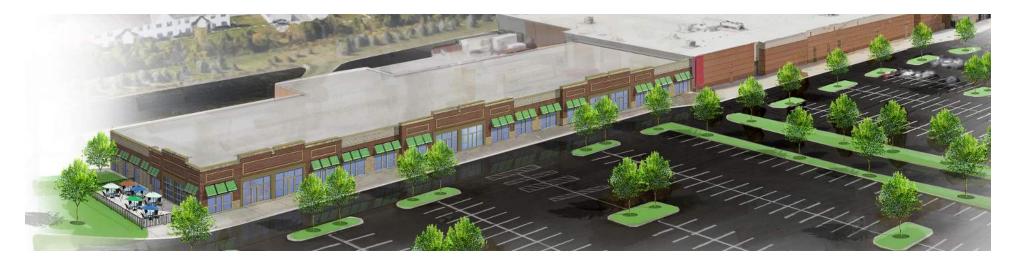

### THE SHOPPES AT WEDGEWOOD

10726 Sawmill Pkwy Powell, OH 43065



#### LOCATION DESCRIPTION

The Shoppes at Wedgewood, a new 43,000 SF retail development in Powell, OH & anchored by Target. Located north of I-270 along Sawmill Parkway and south of Route 750. Infill site surrounded by residential, retail and office rooftops making it a highly visible & desirable location in one of Ohio's fastest growing trade corridors.

#### PROPERTY HIGHLIGHTS

- Spaces ranging from 1,600 20,000 SF
- 311 On-site parking spaces
- Infill site anchored by Target
- · Along desired shopping corridor
- Possible drive-thru at the end cap suite

### **OFFERING SUMMARY**

| \$26.00 - 28.00 SF/yr (NNN)                                             |
|-------------------------------------------------------------------------|
| 1,600 - 20,000 SF