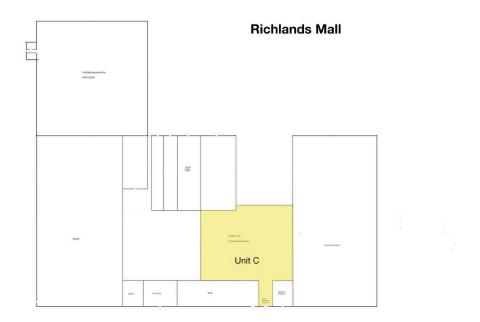

#### PROPERTY DESCRIPTION

Unit C at 2940 Clinch St in Richlands, VA presents a versatile retail space spanning approximately 6,000 to 8,600 square feet, adaptable to various layouts. Positioned between major retailers with high visibility from Rt 460, this prime location ensures significant foot traffic. Sharing an entrance awning with CVS, it's perfect for retail businesses aiming for a prominent presence. With opportunities for customized branding and signage, businesses can effectively attract customers. The landlord offers rent abatement to support tenant success, allowing businesses to tailor the space to their needs. Don't miss this chance to establish your retail venture in a thriving commercial hub.

#### **OFFERING SUMMARY**

| Lease Rate:    | \$5.25 SF/yr (MG) |
|----------------|-------------------|
| Available SF:  | 8,600 SF          |
| Lot Size:      | 43,815 SF         |
| Building Size: | 129,433 SF        |
| APN:           | 105A407 0023-0033 |