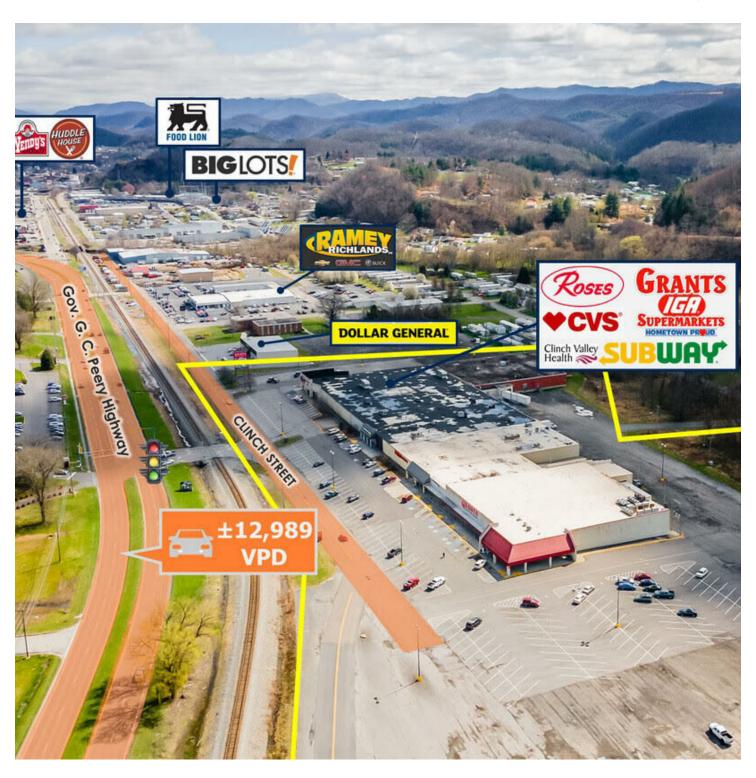

#### PROPERTY DESCRIPTION

Unit C at 2940 Clinch St in Richlands, VA presents a versatile retail space spanning approximately 6,000 to 8,600 square feet, adaptable to various layouts. Positioned between major retailers with high visibility from Rt 460, this prime location ensures significant foot traffic. Sharing an entrance awning with CVS, it's perfect for retail businesses aiming for a prominent presence. With opportunities for customized branding and signage, businesses can effectively attract customers. The landlord offers rent abatement to support tenant success, allowing businesses to tailor the space to their needs. Don't miss this chance to establish your retail venture in a thriving commercial hub.