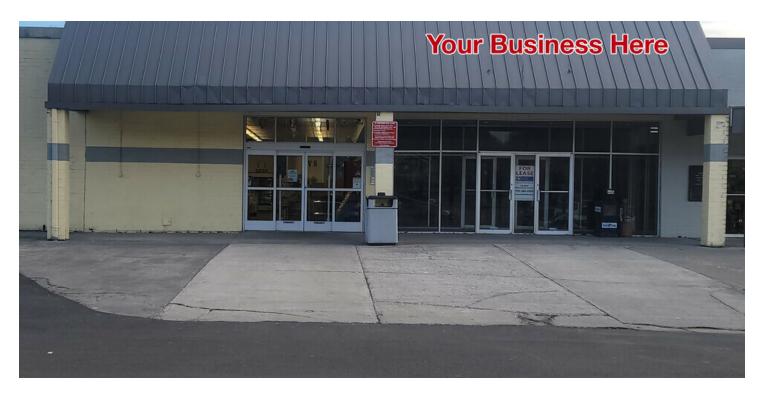

#### PROPERTY DESCRIPTION

Unit C at 2940 Clinch St in Richlands, VA presents a versatile retail space spanning approximately 6,000 to 8,600 square feet, adaptable to various layouts. Positioned between major retailers with high visibility from Rt 460, this prime location ensures significant foot traffic. Sharing an entrance awning with CVS, it's perfect for retail businesses aiming for a prominent presence. With opportunities for customized branding and signage, businesses can effectively attract customers. The landlord offers rent abatement to support tenant success, allowing businesses to tailor the space to their needs. Don't miss this chance to establish your retail venture in a thriving commercial hub.