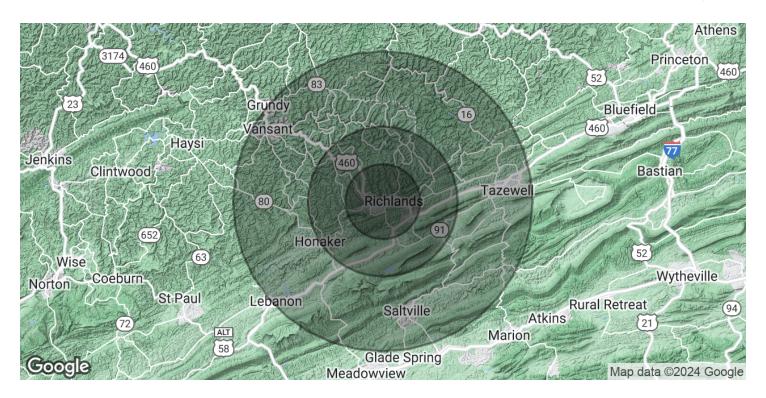

| DEMOGRAPHICS      | 5 MILES  | 10 MILES | 20 MILES |
|-------------------|----------|----------|----------|
| Total Households  | 5,917    | 11,652   | 35,287   |
| Total Population  | 11,757   | 23,712   | 69,230   |
| Average HH Income | \$43,274 | \$42,829 | \$41,318 |

**David Burks** 804 366 2754

Richlands, VA 24641

| POPULATION          | 5 MILES   | 10 MILES  | 20 MILES  |
|---------------------|-----------|-----------|-----------|
| Total Population    | 11,757    | 23,712    | 69,230    |
| Average Age         | 44.5      | 45.2      | 45        |
| HOUSEHOLDS & INCOME | 5 MILES   | 10 MILES  | 20 MILES  |
| Total Households    | 5,917     | 11,652    | 35,287    |
| # of Persons per HH | 2         | 2         | 2         |
| Average HH Income   | \$43,274  | \$42,829  | \$41,318  |
| Average House Value | \$108,233 | \$108,897 | \$101,846 |