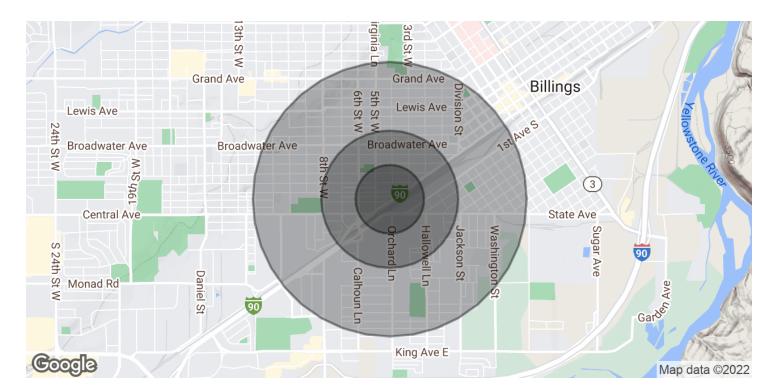

## **DEMOGRAPHICS**

### **4001 MONTANA AVE**

Billings, MT 59101

| POPULATION           | 0.25 MILES | 0.5 MILES | 1 MILE   |
|----------------------|------------|-----------|----------|
| Total Population     | 770        | 3,257     | 12,744   |
| Average Age          | 33.2       | 33.0      | 34.2     |
| Average Age (Male)   | 28.6       | 28.5      | 32.3     |
| Average Age (Female) | 37.9       | 38.5      | 37.6     |
| HOUSEHOLDS & INCOME  | 0.25 MILES | 0.5 MILES | 1 MILE   |
| Total Households     | 351        | 1,453     | 5,948    |
| # of Persons per HH  | 2.2        | 2.2       | 2.1      |
| Average HH Income    | \$45,982   | \$48,300  | \$57,324 |