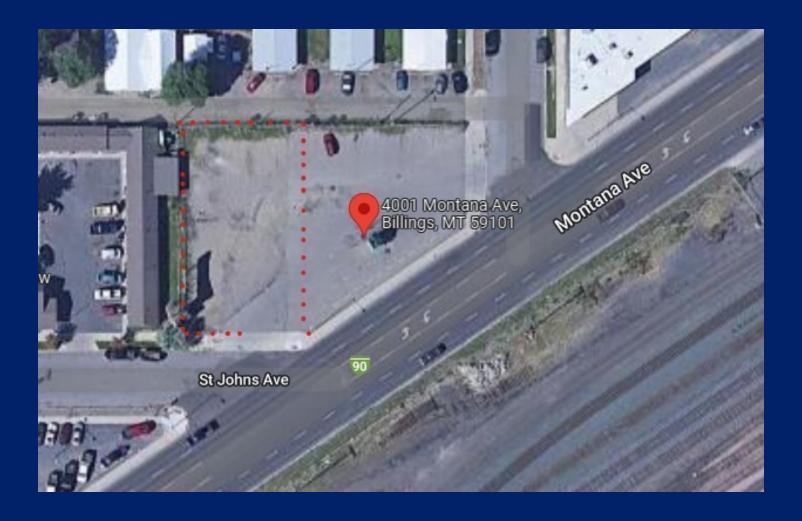

#### **OFFERING SUMMARY**

| Lease<br>Rate:   | \$2,000.00 per month<br>(Gross) |  |
|------------------|---------------------------------|--|
| Available<br>SF: | 21,000 SF                       |  |
| Lot Size:        | 21,000 SF                       |  |
| Zoning:          | NMU-Neighborhood Mixed-<br>Use  |  |

#### **PROPERTY HIGHLIGHTS**

- · Premium exposure
- \$2,000 month
- Traffic count 15,000+ cars / day
- · Power and sewer
- 1/2 acre with approximate dimensions
- · Must share parking and access with Mountain Mudd coffee hut.
- · Tenant pays utilities