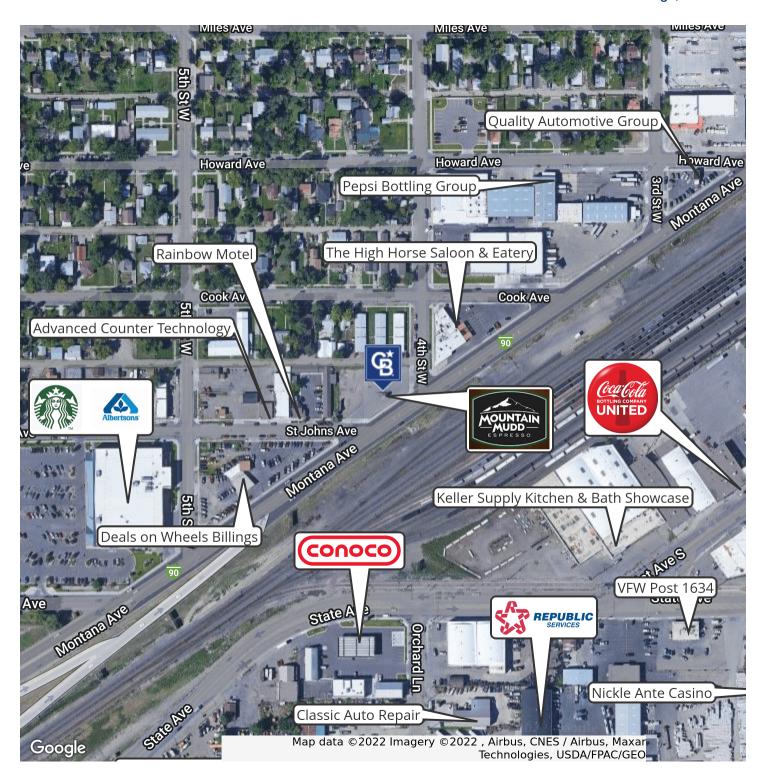

#### **PROPERTY HIGHLIGHTS**

- · Premium exposure
- \$2,000 month
- Traffic count 15,000+ cars / day
- · Power and sewer
- 1/2 acre with approximate dimensions
- · Must share parking and access with Mountain Mudd coffee hut.
- · Tenant pays utilities