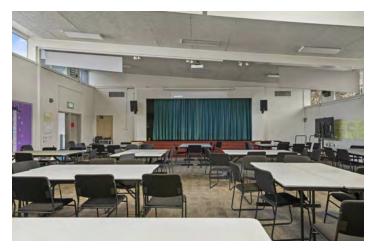

#### PROPERTY OVERVIEW

Willard School is a beautiful building with great architecture and sweeping views of Downtown Tacoma, Mountains and the Sound. It is a plug and play facility that could be used for a multitude of uses. It features 10 classrooms, a staff lounge/kitchen, an assembly hall with a stage, six private offices, staff restrooms, and two sets of student restrooms on each floor. The daylight basement offers a spacious open area with northern views, alongside a boiler room/maintenance office, utility chase, and storage facilities.