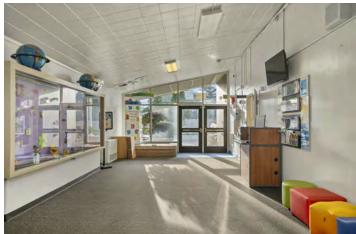

#### PROPERTY OVERVIEW

Willard School is a beautiful building with great architecture and sweeping views of Downtown Tacoma, Mountains and the Sound. It is a plug and play facility that could be used for a multitude of uses. It features 10 classrooms, a staff lounge/kitchen, an assembly hall with a stage, six private offices, staff restrooms, and two sets of student restrooms on each floor. The daylight basement offers a spacious open area with northern views, alongside a boiler room/maintenance office, utility chase, and storage facilities.