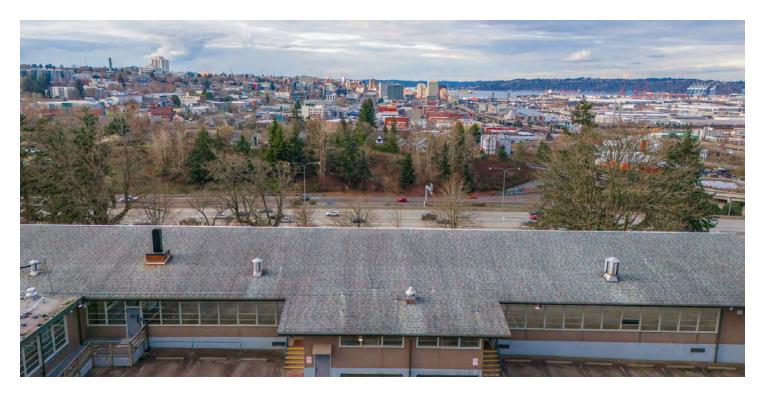

#### PROPERTY OVERVIEW

Willard School is a beautiful building with great architecture and sweeping views of Downtown Tacoma, Mountains and the Sound. It is a plug and play facility that could be used for a multitude of uses. It features 10 classrooms, a staff lounge/kitchen, an assembly hall with a stage, six private offices, staff restrooms, and two sets of student restrooms on each floor. The daylight basement offers a spacious open area with northern views, alongside a boiler room/maintenance office, utility chase, and storage facilities.