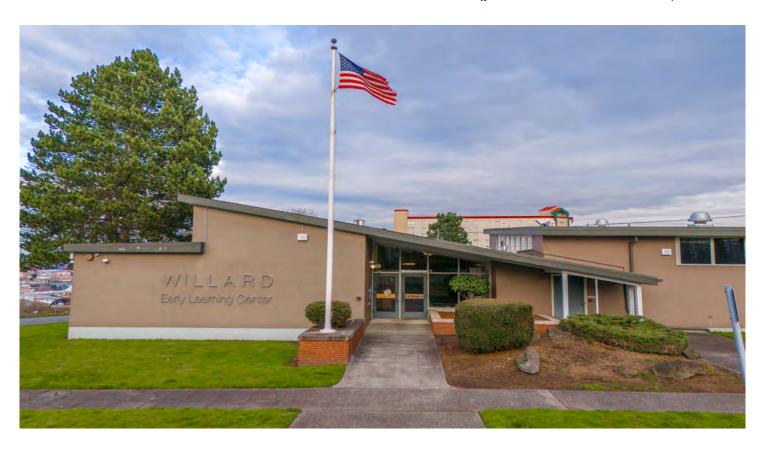

#### WILLARD SCHOOL

328 S. Wright Ave & 3201 S. D St Tacoma, WA 98418

#### PROPERTY OVERVIEW

Willard School is a beautiful building with great architecture and sweeping views of Downtown Tacoma, Mountains and the Sound. It is a plug and play facility that could be used for a multitude of uses. It features 10 classrooms, a staff lounge/kitchen, an assembly hall with a stage, six private offices, staff restrooms, and two sets of student restrooms on each floor. The daylight basement offers a spacious open area with northern views, alongside a boiler room/maintenance office, utility chase, and storage facilities.