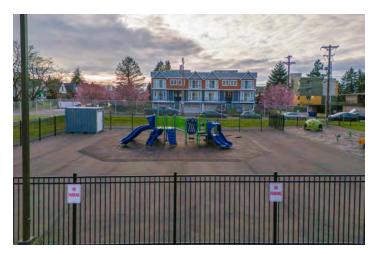

#### PROPERTY OVERVIEW

Willard School is a beautiful building with great architecture and sweeping views of Downtown Tacoma, Mountains and the Sound. It is a plug and play facility that could be used for a multitude of uses. It features 10 classrooms, a staff lounge/kitchen, an assembly hall with a stage, six private offices, staff restrooms, and two sets of student restrooms on each floor. The daylight basement offers a spacious open area with northern views, alongside a boiler room/maintenance office, utility chase, and storage facilities.