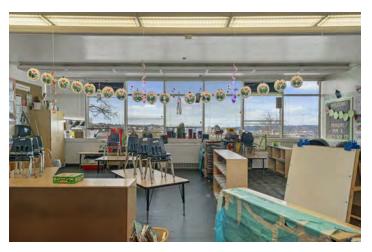

#### PROPERTY OVERVIEW

Willard School is a beautiful building with great architecture and sweeping views of Downtown Tacoma, Mountains and the Sound. It is a plug and play facility that could be used for a multitude of uses. It features 10 classrooms, a staff lounge/kitchen, an assembly hall with a stage, six private offices, staff restrooms, and two sets of student restrooms on each floor. The daylight basement offers a spacious open area with northern views, alongside a boiler room/maintenance office, utility chase, and storage facilities.