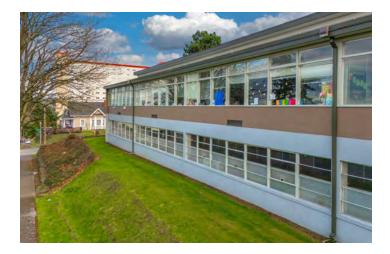

#### PROPERTY OVERVIEW

Willard School is a beautiful building with great architecture and sweeping views of Downtown Tacoma, Mountains and the Sound. It is a plug and play facility that could be used for a multitude of uses. It features 10 classrooms, a staff lounge/kitchen, an assembly hall with a stage, six private offices, staff restrooms, and two sets of student restrooms on each floor. The daylight basement offers a spacious open area with northern views, alongside a boiler room/maintenance office, utility chase, and storage facilities.