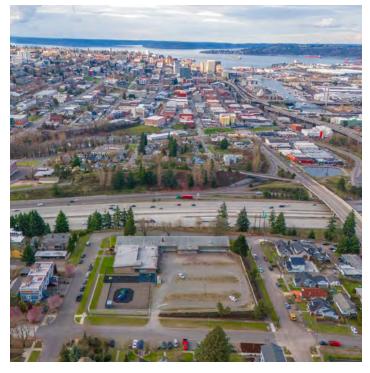

#### WILLARD SCHOOL

328 S. Wright Ave & 3201 S. D St Tacoma, WA 98418

#### PROPERTY OVERVIEW

Willard School is a beautiful building with great architecture and sweeping views of Downtown Tacoma, Mountains and the Sound. It is a plug and play facility that could be used for a multitude of uses. It features 10 classrooms, a staff lounge/kitchen, an assembly hall with a stage, six private offices, staff restrooms, and two sets of student restrooms on each floor. The daylight basement offers a spacious open area with northern views, alongside a boiler room/maintenance office, utility chase, and storage facilities.