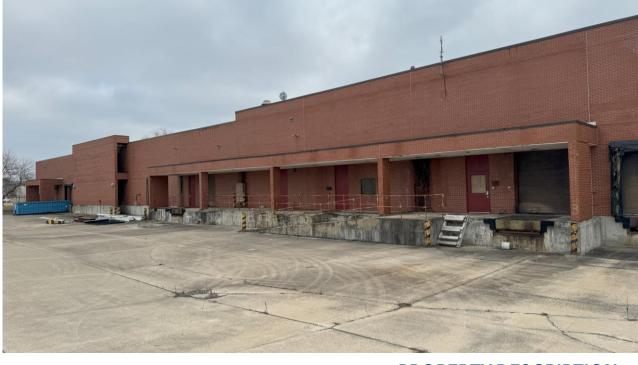

### **PROPERTY DESCRIPTION**

Industrial property with a total of 7 dock doors (some have levelers) and one overhead door. Highlights of the property are flat rubber roof, face brick exterior, 3 Phase - 480 volt power, gas fired radiant heating in warehouse, lighting has been upgraded to LED, large exhaust fans and the building has its own sprinkler system. The west 31,500 SF section of the warehouse has 22' clear height ceil and 1,650 SF of unfinished office space (landlord willing to finish office space once tenant is found). There is a 14'H x 16'W overhead door on the west side of the building and this section has two functioning dock doors. The east 42,000 SF section has ceiling clear heights ranging from 19'-21', column spacing is between 29' and 48'. The east section has 2,350 SF of unfinished office space and two functioning dock doors. The building can be subdivide into a 31,500 SF space and a 42,000 SF space or lease all 73,500 SF. All parking is located on the north and west side of the building. The parking lot on the south side of the building is not available. The entire property is fenced in. The NNN expenses for the property are estimated at under \$1.00/SF.