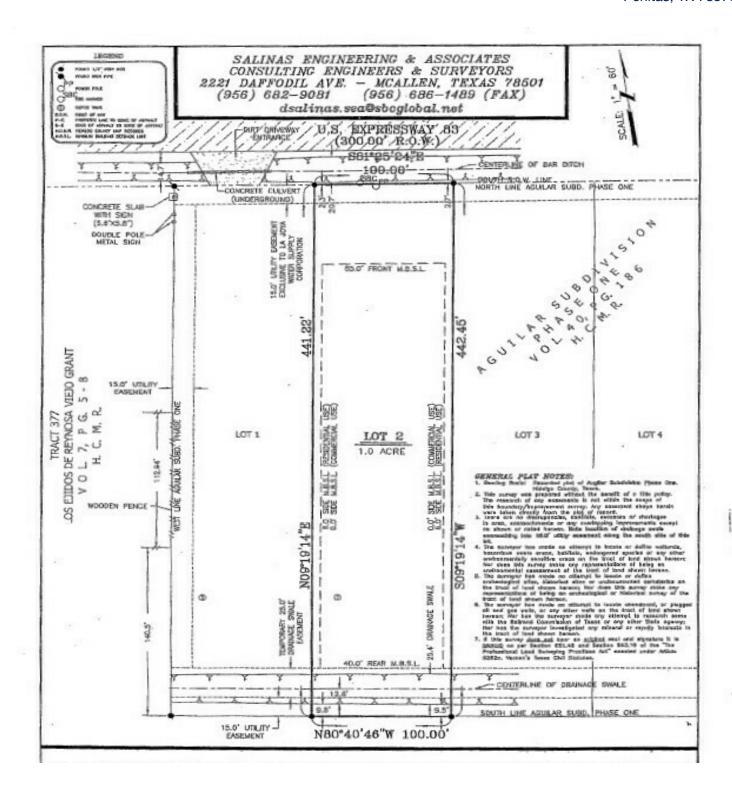

#### **OFFERING SUMMARY**

| Sale Price: | \$475,000         |  |  |
|-------------|-------------------|--|--|
| Lot Size:   | 1 Ac              |  |  |
| Zoning:     | Commercial        |  |  |
| Market:     | Penitas           |  |  |
| Submarket:  | Rio Grande Valley |  |  |

#### **PROPERTY OVERVIEW**

This 1 Acre tract, of Penitas, TX, located in close proximity to established national brands such as Dollar Tree, Denny's, Blue Wave, Domino's Pizza, Little Caesars, Wingstop, First Cash, and Murphy Express. Positioned with strategic advantage, this location boasts high visibility from Expressway 83, registering an impressive traffic count of 44,780 vehicles per day. With substantial potential for growth and success, this opportunity aligns well with the dynamic commercial landscape of the area.

#### **PROPERTY HIGHLIGHTS**

- · High Visible from Expressway 83 with 44,780 VPD
- · Ideal for Development
- New Users in the Area under Development Include: Chick-Fil-A, Starbucks, Wendy's and Take 5 Oil Change
- · High Traffic Location