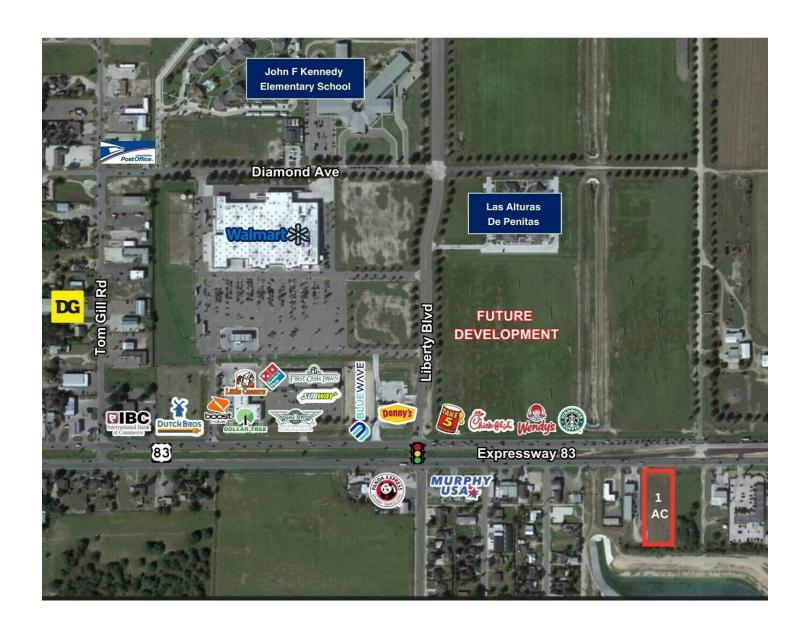

#### **PROPERTY OVERVIEW**

This 1 Acre tract, of Penitas, TX, located in close proximity to established national brands such as Dollar Tree, Denny's, Blue Wave, Domino's Pizza, Little Caesars, Wingstop, First Cash, and Murphy Express. Positioned with strategic advantage, this location boasts high visibility from Expressway 83, registering an impressive traffic count of 44,780 vehicles per day. With substantial potential for growth and success, this opportunity aligns well with the dynamic commercial landscape of the area.

#### **PROPERTY HIGHLIGHTS**

- · High Visible from Expressway 83 with 44,780 VPD
- · Ideal for Development
- New Users in the Area under Development Include: Chick-Fil-A, Starbucks, Wendy's and Take 5 Oil Change
- · High Traffic Location