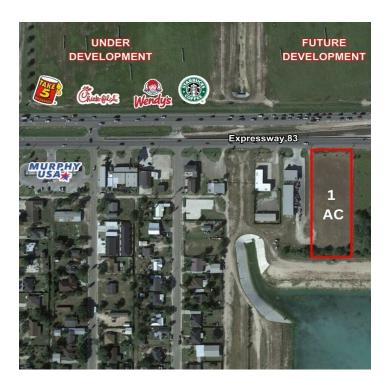

#### **PROPERTY OVERVIEW**

This 1 Acre tract, of Penitas, TX, located in close proximity to established national brands such as Dollar Tree, Denny's, Blue Wave, Domino's Pizza, Little Caesars, Wingstop, First Cash, and Murphy Express. Positioned with strategic advantage, this location boasts high visibility from Expressway 83, registering an impressive traffic count of 44,780 vehicles per day. With substantial potential for growth and success, this opportunity aligns well with the dynamic commercial landscape of the area.

#### **PROPERTY HIGHLIGHTS**

- · High Visible from Expressway 83 with 44,780 VPD
- · Ideal for Development
- New Users in the Area under Development Include: Chick-Fil-A, Starbucks, Wendy's and Take 5 Oil Change
- · High Traffic Location