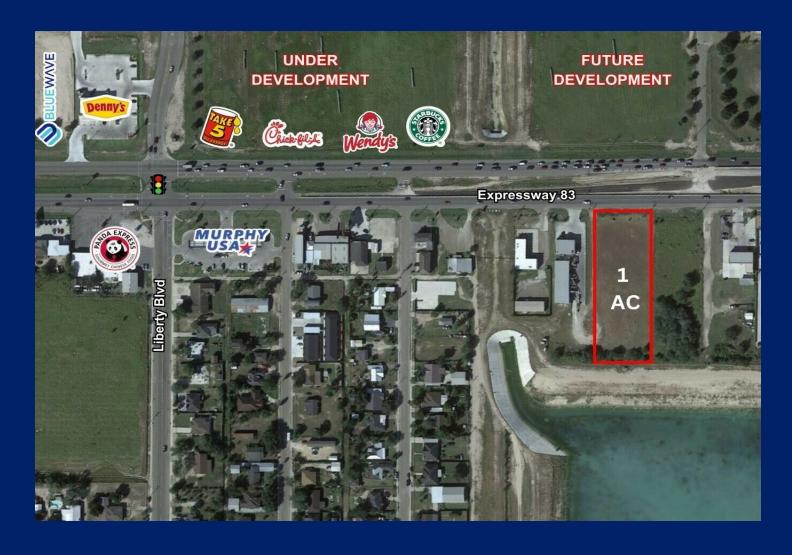

#### **PROPERTY OVERVIEW**

This 1 Acre tract, of Penitas, TX, located in close proximity to established national brands such as Dollar Tree, Denny's, Blue Wave, Domino's Pizza, Little Caesars, Wingstop, First Cash, and Murphy Express. Positioned with strategic advantage, this location boasts high visibility from Expressway 83, registering an impressive traffic count of 44,780 vehicles per day. With substantial potential for growth and success, this opportunity aligns well with the dynamic commercial landscape of the area.

#### **PROPERTY HIGHLIGHTS**

- · High Visible from Expressway 83 with 44,780 VPD
- · Ideal for Development
- New Users in the Area under Development Include: Chick-Fil-A, Starbucks, Wendy's and Take 5 Oil Change
- · High Traffic Location