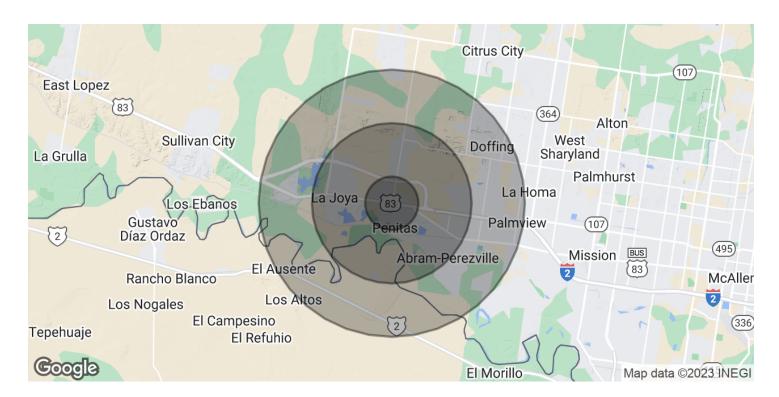

### **SE EXPRESSWAY 83**

Penitas, TX 78576

| POPULATION           | 1 MILE   | 3 MILES  | 5 MILES  |
|----------------------|----------|----------|----------|
| Total Population     | 5,914    | 56,287   | 140,286  |
| Average Age          | 36.7     | 29.3     | 28.4     |
| Average Age (Male)   | 33.7     | 27.6     | 27.1     |
| Average Age (Female) | 37.6     | 30.6     | 29.6     |
| HOUSEHOLDS & INCOME  | 1 MILE   | 3 MILES  | 5 MILES  |
| Total Households     | 1,759    | 15,353   | 37,764   |
| # of Persons per HH  | 3.4      | 3.7      | 3.7      |
| Average HH Income    | \$42,449 | \$39,538 | \$39,574 |

. . . . . . . .

\$90,967

\$82,534

\$87,794

Average House Value

<sup>\*</sup> Demographic data derived from 2020 ACS - US Census