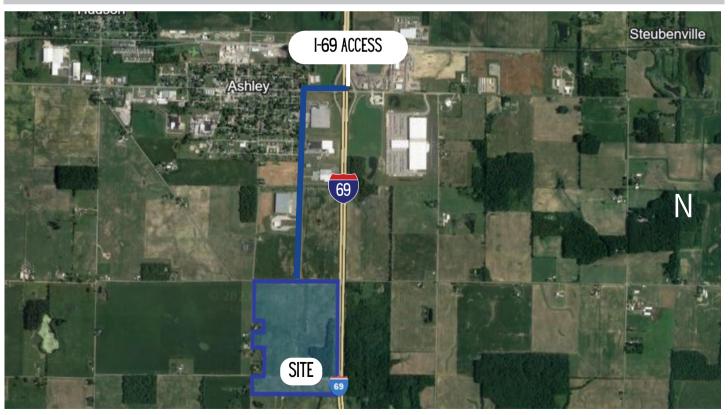

### **PROPERTY DESCRIPTION**

This expansive property spans approximately 169 acres and boasts over half a mile of prime interstate 69 frontage, making it a highly visible and accessible location for a wide range of business ventures. In addition to its strategic location, it generates supplementary income through four billboard sign sites, offering an excellent opportunity for passive revenue.

#### **Location Description**

This property is located in Ashley, IN which is situated in the northeastern region of Indiana, north of Fort Wayne, IN.

The property has over half a mile of frontage on interstate 69 and access to interstate 69 is within half a mile of the site, making easy access to the site.

### Highlights

- Property Size: 169 acres +/-
- Interstate 69 Frontage: Over half a mile, providing high visibility and accessibility
- -Interstate 69 Access: Interstate 69 access is within a half a mile from the site, making it easy for distribution.
- Income Generation: Four billboard sign sites for passive revenue
- Ideal for Distribution Center or Warehouse: Vast space for logistical operations and expansion
- Access to City Water: Ensures reliable and convenient water supply
- City Sanitary Services: Conveniently located within a quarter mile for efficient waste disposal
- Effective Drainage: Substantial County drain tile system for proper water management and minimal disruptions
- Prime Location: Perfect for businesses seeking a strategic hub for the movement of goods and services