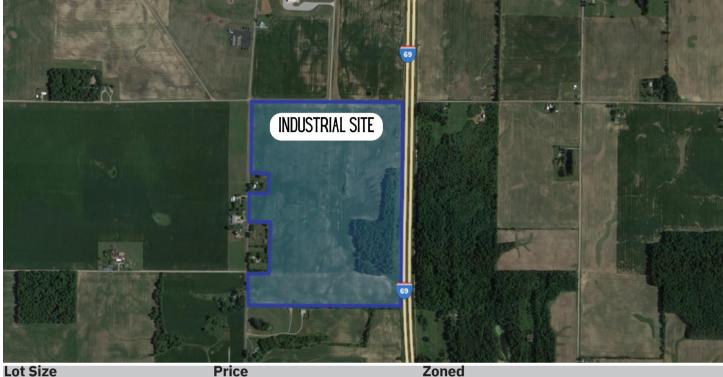

## **COUNTY ROAD 27 | ASHLEY, IN 46705**

169 Acres(+/-)

Price \$3,364,000.00

Zoned I-3

### **PROPERTY DESCRIPTION**

This expansive property spans approximately 169 acres and boasts over half a mile of prime interstate 69 frontage, making it a highly visible and accessible location for a wide range of business ventures. In addition to its strategic location, it generates supplementary income through four billboard sign sites, offering an excellent opportunity for passive revenue.

### Highlights

- Property Size: 169 acres +/-
- Interstate 69 Frontage: Over half a mile, providing high visibility and accessibility
- -Interstate 69 Access: Interstate 69 access is within a half a mile from the site, making it easy for distribution.
- Income Generation: Four billboard sign sites for passive revenue
- Ideal for Distribution Center or Warehouse: Vast space for logistical operations and expansion
- Access to City Water: Ensures reliable and convenient water supply
- City Sanitary Services: Conveniently located within a quarter mile for efficient waste disposal
- Effective Drainage: Substantial County drain tile system for proper water management and minimal disruptions
- Prime Location: Perfect for businesses seeking a strategic hub for the movement of goods and services