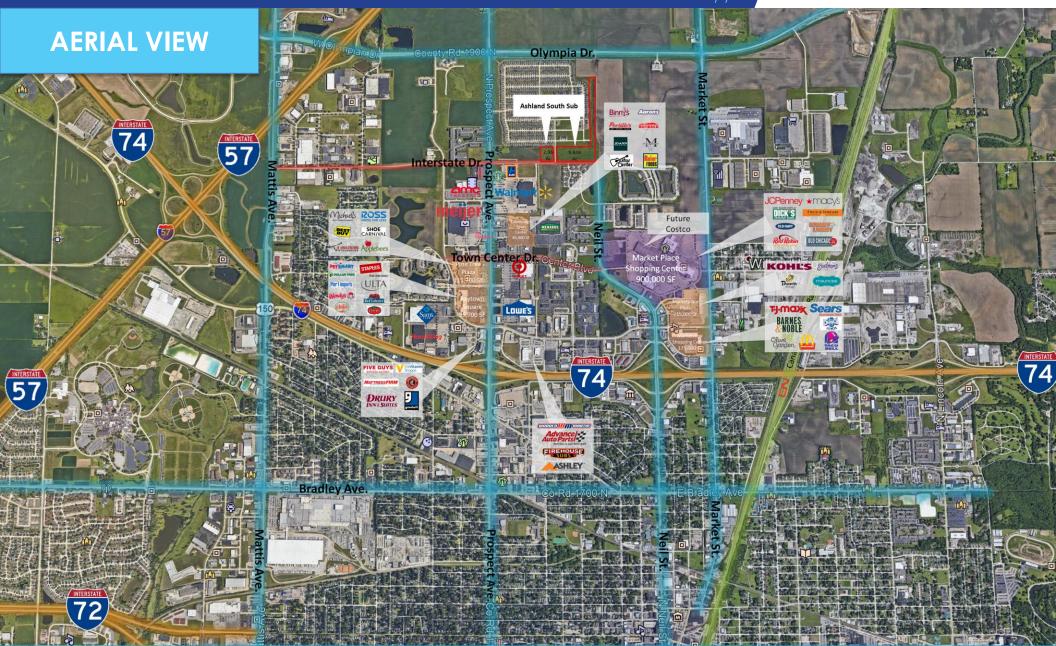

The Atkins Group (TAG) is prepared to sell lots, pursue tenant improvements, or offer build-to-suite (BTS) solutions for companies of all sizes.

These Multi-Family Lots are located less than 1 mile from Interstate 57 and within 2 miles of Interstate 74 and within 3 miles of Interstate 72.

Champaign is conveniently located 135 miles from Chicago (south via I-57), 180 miles from St. Louis (northwest via I-57), 120 miles from Indianapolis (west via I-74), 90 miles & 50 miles from Peoria & Bloomington (northeast via I-74), and 90 miles & 50 miles from Springfield & Decatur (east via I-72).

### **INVESTMENT HIGHLIGHTS**

- Great Interstate Access
- Adjacent to Major Shopping District
- Shovel Ready
- All Utilities to Site