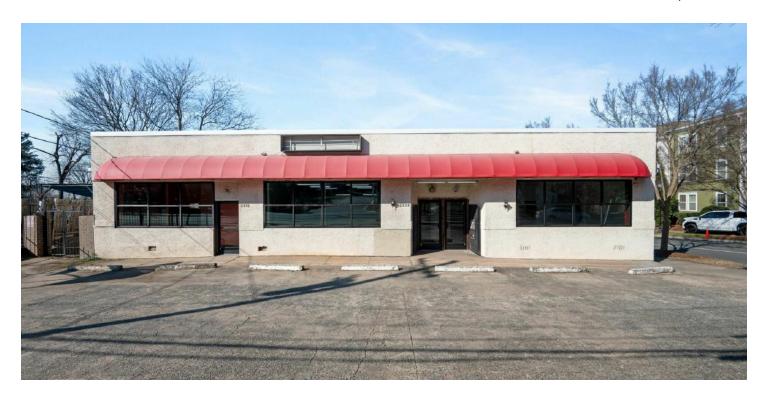

#### **NEIGHBORHOOD RETAIL CENTER**

2331-2333 Statesville Avenue Charlotte, NC 28206

#### PROPERTY DESCRIPTION

Corner retail strip center located on busy Statesville Avenue. Ideal located for easy right and left turn in. Perfectly situated in between a mix of single family, townhouses/condos, multi-family units and retail centers. Located less 1 mile from I-77 and popular Camp North End mixed use development.

#### **PROPERTY HIGHLIGHTS**

- 5,776 SF Available
- · Possibility to occupy entire SF or subdivide
- Ideal for F&B, boutique retail, convenience store or office user
- Parking located directly in front with additional spaces in the rear
- Traffic volume approximately 17,000 per TraffixMetrix