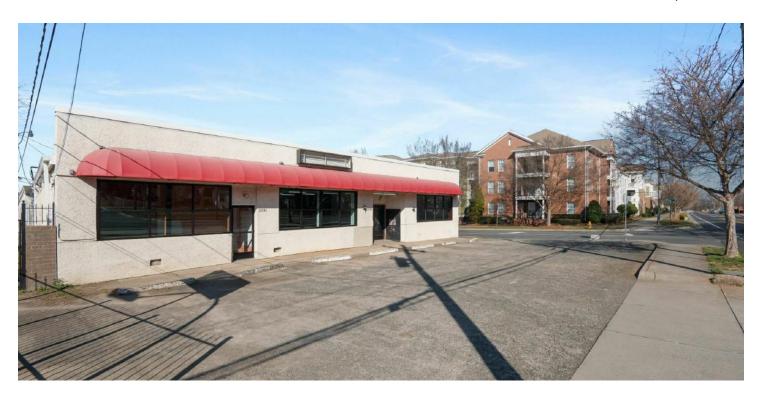

#### **NEIGHBORHOOD RETAIL CENTER**

2331-2333 Statesville Avenue Charlotte, NC 28206

#### PROPERTY DESCRIPTION

Corner retail strip center located on busy Statesville Avenue. Ideal located for easy right and left turn in. Perfectly situated in between a mix of single family, townhouses/condos, multi-family units and retail centers. Located less 1 mile from I-77 and popular Camp North End mixed use development.

#### **PROPERTY HIGHLIGHTS**

- 5,776 SF Available
- · Possibility to occupy entire SF or subdivide
- Ideal for F&B, boutique retail, convenience store or office user
- Parking located directly in front with additional spaces in the rear
- Traffic volume approximately 17,000 per TraffixMetrix