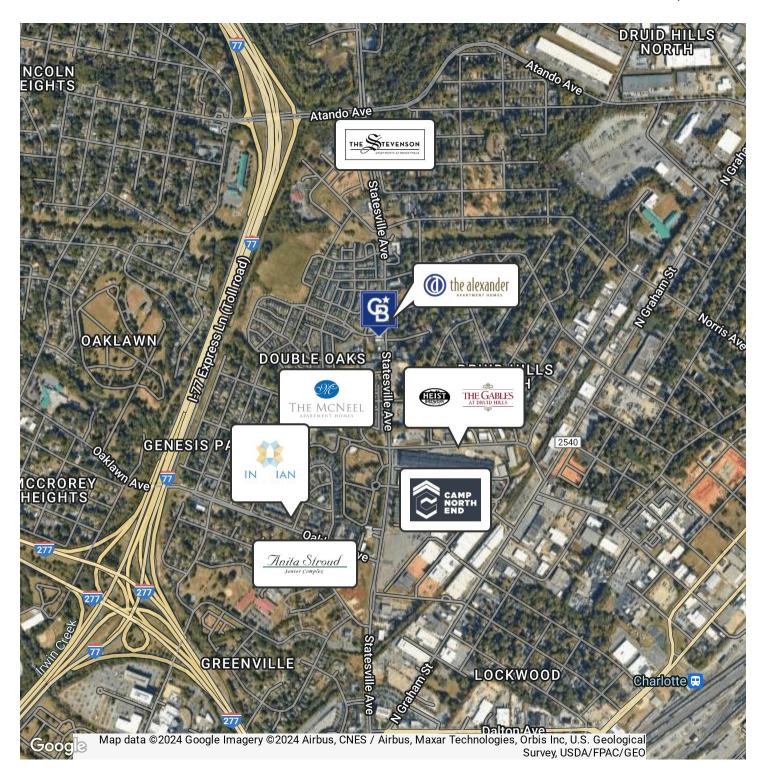

#### PROPERTY DESCRIPTION

Corner retail strip center located on busy Statesville Avenue. Ideal located for easy right and left turn in. Perfectly situated in between a mix of single family, townhouses/condos, multi-family units and retail centers. Located less 1 mile from I-77 and popular Camp North End mixed use development.

#### **PROPERTY HIGHLIGHTS**

- 5,776 SF Available
- · Possibility to occupy entire SF or subdivide
- Ideal for F&B, boutique retail, convenience store or office user
- Parking located directly in front with additional spaces in the rear
- Traffic volume approximately 17,000 per TraffixMetrix