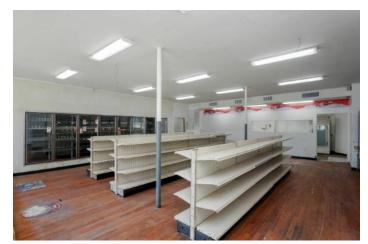

#### PROPERTY DESCRIPTION

Corner retail strip center located on busy Statesville Avenue. Ideal located for easy right and left turn in. Perfectly situated in between a mix of single family, townhouses/condos, multi-family units and retail centers. Located less 1 mile from I-77 and popular Camp North End mixed use development.

#### **PROPERTY HIGHLIGHTS**

- 5,776 SF Available
- · Possibility to occupy entire SF or subdivide
- Ideal for F&B, boutique retail, convenience store or office user
- Parking located directly in front with additional spaces in the rear
- Traffic volume approximately 17,000 per TraffixMetrix