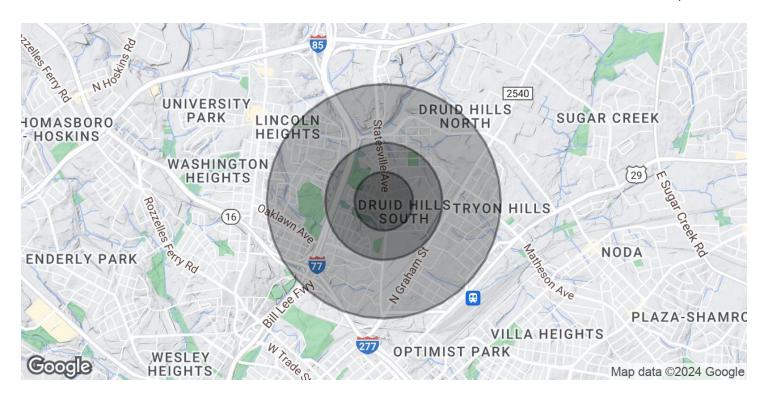

#### **OFFERING SUMMARY**

**Total Population** 

Average HH Income

| Lease Rate:      |            | \$22.00 SF | /yr (NNN) |
|------------------|------------|------------|-----------|
| Available SF:    |            |            | 5,776 SF  |
| Building Size:   |            |            | 5,776 SF  |
|                  |            |            |           |
| DEMOGRAPHICS     | 0.25 MILES | 0.5 MILES  | 1 MILE    |
| Total Households | 460        | 1,647      | 3,706     |

926

\$69,138

**Ryan Pilsy** 980 339 9174

3,329

\$54,962

7,608

\$44.413

## 2331-2333 STATESVILLE AVENUE

2331-2333 Statesville Avenue Charlotte, NC 28206

| POPULATION           | 0.25 MILES | 0.5 MILES | 1 MILE |
|----------------------|------------|-----------|--------|
| Total Population     | 926        | 3,329     | 7,608  |
| Average Age          | 36.1       | 35.4      | 39.2   |
| Average Age (Male)   | 32.9       | 31.1      | 36.3   |
| Average Age (Female) | 40.7       | 40.1      | 42.9   |
| HOUSEHOLDS & INCOME  | 0.25 MILES | 0.5 MILES | 1 MILE |
| Total Households     | 460        | 1,647     | 3,706  |

| HOUSEHOEDS & INCOME | 0.25 MILLS | 0.5 MILLS | THILL     |
|---------------------|------------|-----------|-----------|
| Total Households    | 460        | 1,647     | 3,706     |
| # of Persons per HH | 2          | 2         | 2.1       |
| Average HH Income   | \$69,138   | \$54,962  | \$44,413  |
| Average House Value | \$231,407  | \$185,630 | \$140,300 |

<sup>\*</sup> Demographic data derived from 2020 ACS - US Census

COLDWELL BANKER COMMERCIAL REALTY