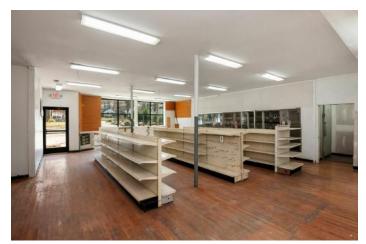

#### PROPERTY DESCRIPTION

Corner retail strip center located on busy Statesville Avenue. Ideal located for easy right and left turn in. Perfectly situated in between a mix of single family, townhouses/condos, multi-family units and retail centers. Located less 1 mile from I-77 and popular Camp North End mixed use development.

#### **PROPERTY HIGHLIGHTS**

- 5,776 SF Available
- · Possibility to occupy entire SF or subdivide
- Ideal for F&B, boutique retail, convenience store or office user
- Parking located directly in front with additional spaces in the rear
- Traffic volume approximately 17,000 per TraffixMetrix