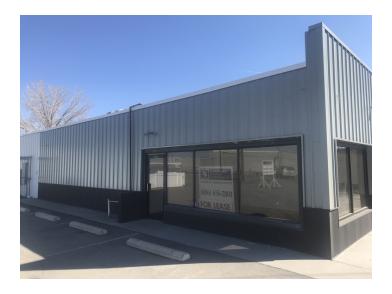

## **1215 MONAD RD**

1215 Monad Rd Billings, MT 59101

LEASE RATE

\$2,200.00 - 2,733.00 per month

COLDWELL BANKER COMMERCIAL CBS

Nathan Matelich, CCIM 406 781 6889 nathan@cbcmontana.com

David Mitchell, SIOR/CCIM 406 794 3404 d@cbcmontana.com

### **1215 MONAD RD**

1215 Monad Rd Billings, MT 59101

| Lease Rate | \$2,200.00 -<br>\$2,733.00 PER<br>MONTH |
|------------|-----------------------------------------|
|------------|-----------------------------------------|

#### **PROPERTY OVERVIEW**

\*3,200 SF retail showroom \*\$7-\$9 PSF NNN \*Landlord willing to do a custom build to suit \*NNN = \$1.25 PSF \*Lease rate is \$2,200 to \$2,733/mo + utilities depending on build out and finishes tenant requires \*Attractive finishes in newly renovated bathroom

### LOCATION OVERVIEW

1215 Monad is an open floor plan 3200 SF Retail/Showroom space. Centrally located building with retail space ideal for any business needing a 100% open concept floor plan.

Nathan Matelich, CCIM 406 781 6889 nathan@cbcmontana.com David Mitchell, SIOR/CCIM 406 794 3404 d@cbcmontana.com