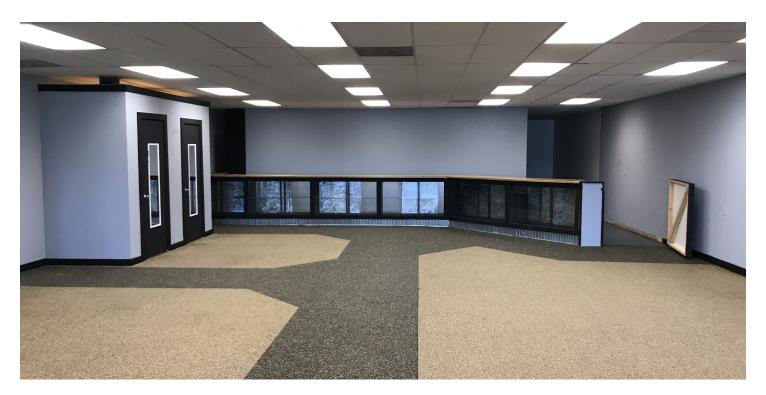

#### **PROPERTY OVERVIEW**

\*3,200 SF retail showroom \*\$7-\$9 PSF NNN \*Landlord willing to do a custom build to suit \*NNN = \$1.25 PSF \*Lease rate is \$2,200 to \$2,733/mo + utilities depending on build out and finishes tenant requires \*Attractive finishes in newly renovated bathroom

### LOCATION OVERVIEW

1215 Monad is an open floor plan 3200 SF Retail/Showroom space. Centrally located building with retail space ideal for any business needing a 100% open concept floor plan.

Nathan Matelich, CCIM 406 781 6889 nathan@cbcmontana.com David Mitchell, SIOR/CCIM 406 794 3404 d@cbcmontana.com