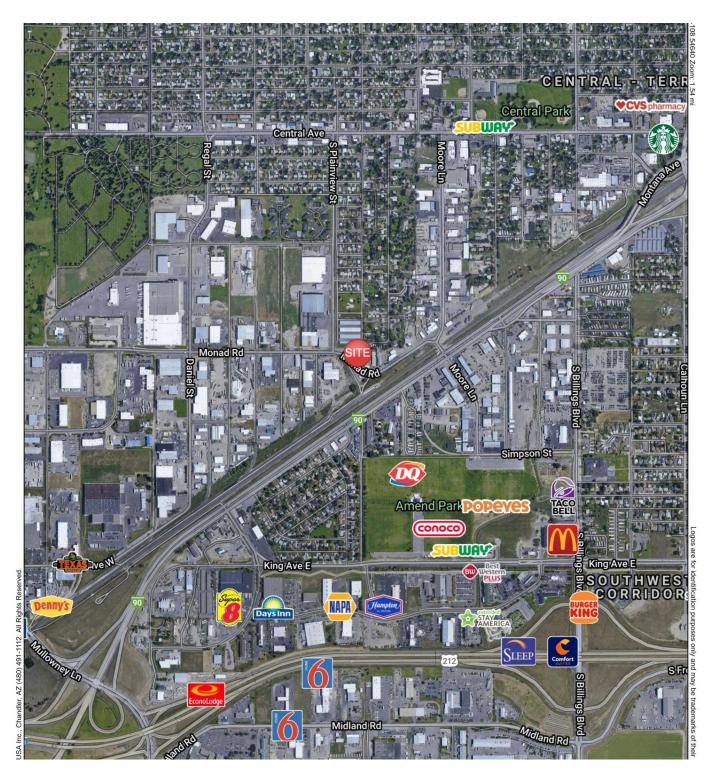

\*High Traffic Counts on Monad with 9,520 Cars Per Day

\*Fenced Yard Space Adjacent to Retail Showroom

### LOCATION OVERVIEW

1215 Monad is an open floor plan 3200 SF Retail/Showroom space. Centrally located building with retail space ideal for any business needing a 100% open concept floor plan.

Nathan Matelich, CCIM 406 781 6889 nathan@cbcmontana.com David Mitchell, SIOR/CCIM 406 794 3404 d@cbcmontana.com