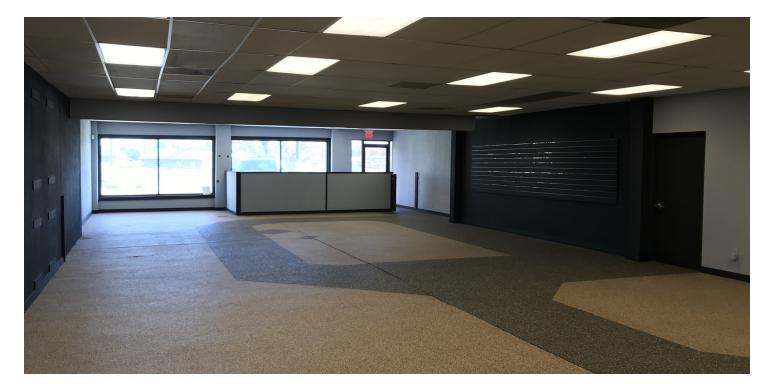

#### **PROPERTY OVERVIEW**

\*3,200 SF retail showroom \*\$7-\$9 PSF NNN \*Landlord willing to do a custom build to suit \*NNN = \$1.25 PSF \*Lease rate is \$2,200 to \$2,733/mo + utilities depending on build out and finishes tenant requires \*Attractive finishes in newly renovated bathroom

### LOCATION OVERVIEW

1215 Monad is an open floor plan 3200 SF Retail/Showroom space. Centrally located building with retail space ideal for any business needing a 100% open concept floor plan.

Nathan Matelich, CCIM 406 781 6889 nathan@cbcmontana.com David Mitchell, SIOR/CCIM 406 794 3404 d@cbcmontana.com