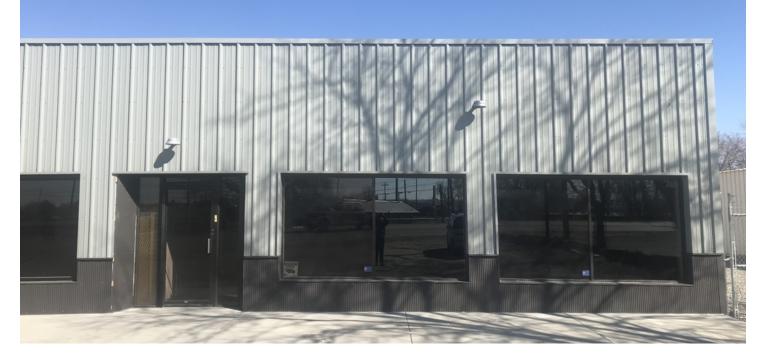

#### **PROPERTY OVERVIEW**

\*3,200 SF retail showroom \*\$7-\$9 PSF NNN \*Landlord willing to do a custom build to suit \*NNN = \$1.25 PSF \*Lease rate is \$2,200 to \$2,733/mo + utilities depending on build out and finishes tenant requires \*Attractive finishes in newly renovated bathroom

### LOCATION OVERVIEW

1215 Monad is an open floor plan 3200 SF Retail/Showroom space. Centrally located building with retail space ideal for any business needing a 100% open concept floor plan.

Nathan Matelich, CCIM 406 781 6889 nathan@cbcmontana.com David Mitchell, SIOR/CCIM 406 794 3404 d@cbcmontana.com