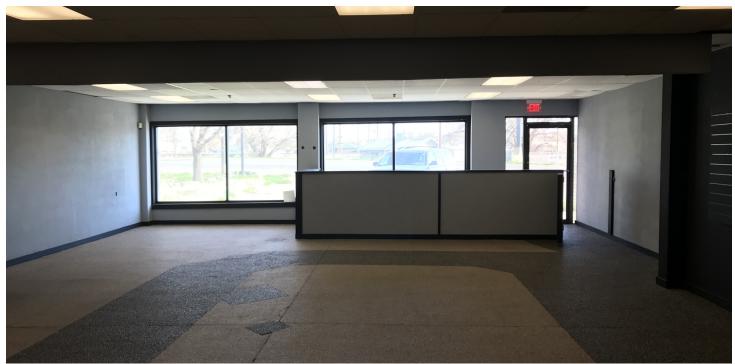

#### **PROPERTY OVERVIEW**

\*3,200 SF retail showroom \*\$7-\$9 PSF NNN \*Landlord willing to do a custom build to suit \*NNN = \$1.25 PSF \*Lease rate is \$2,200 to \$2,733/mo + utilities depending on build out and finishes tenant requires \*Attractive finishes in newly renovated bathroom

### LOCATION OVERVIEW

1215 Monad is an open floor plan 3200 SF Retail/Showroom space. Centrally located building with retail space ideal for any business needing a 100% open concept floor plan.

Nathan Matelich, CCIM 406 781 6889 nathan@cbcmontana.com David Mitchell, SIOR/CCIM 406 794 3404 d@cbcmontana.com