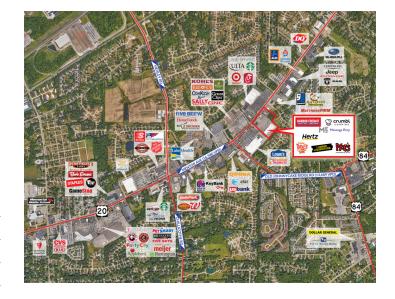

#### **PROPERTY HIGHLIGHTS**

- Harbor Freight Tools NOW OPEN
- Wide open showroom available: 2,500 SF Excellent location between Window Nation and Lumber Liquidators
- National Tenants include: Harbor Freight Tools, Lumber Liquidators, Massage Envy, Hertz, Crumbl Cookies, and Moe's SW Grill
- Great Location for Home Furnishings, Home Accessories, Remodeling and Repair
- Full-service traffic signal at entrance to Towne Centre and Target with other points of ingress and egress.