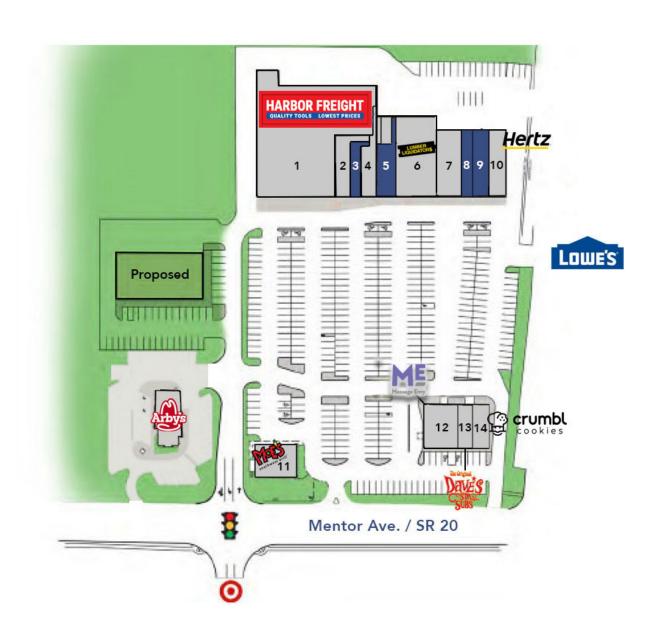

#### **AVAILABLE SPACES**

| SUITE | TENANT                               | SIZE (SF)        |
|-------|--------------------------------------|------------------|
| 1     | Harbor Freight Tool                  | 25,020 SF        |
| 2     | The Beauty and the Beard Salon & Spa | 2,193 SF         |
| 3     | Available                            | 1,425 SF         |
| 4     | Window Nation                        | 1,664 SF         |
| 5     | Available                            | 2,500 SF         |
| 6     | Lumber Liquidators                   | 7,200 SF         |
| 7     | Ember's Custom Fireplace             | 3,500 SF         |
| 8     | Available                            | 1,500 - 4,000 SF |
| 9     | Available                            | 2,500 - 4,000 SF |
| 10    | Hertz Rent a Car                     | 2,500 SF         |
| 11    | Moe's Southwest Grill                | 3,054 SF         |
| 12    | Massage Envy                         | 3,011 SF         |
| 13    | Dave's Cosmic Sub's                  | 1,465 SF         |
| 14    | Crumbl Cookies                       | 1,495 SF         |
|       |                                      |                  |