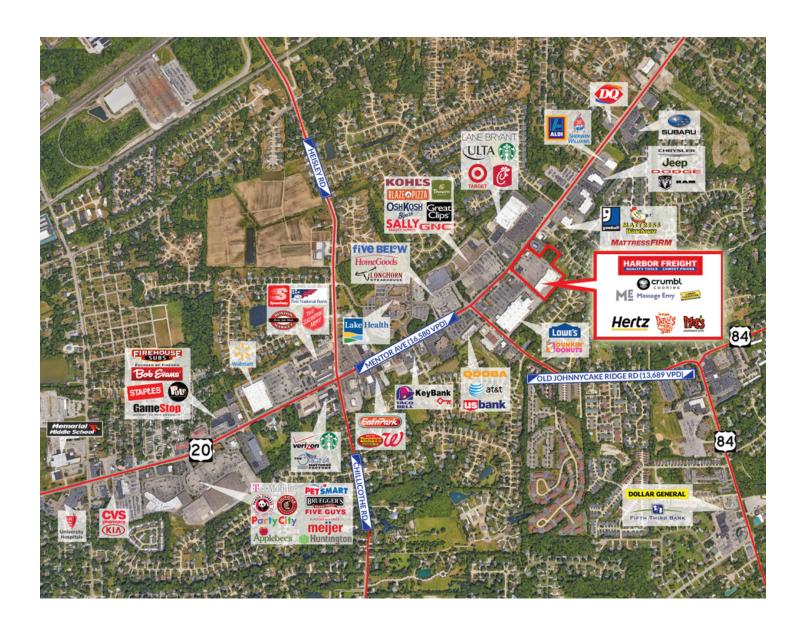

#### **PROPERTY HIGHLIGHTS**

- Harbor Freight Tools NOW OPEN
- Wide open showroom available: 2,500 SF Excellent location between Window Nation and Lumber Liquidators
- National Tenants include: Harbor Freight Tools, Lumber Liquidators, Massage Envy, Hertz, Crumbl Cookies, and Moe's SW Grill
- Great Location for Home Furnishings, Home Accessories, Remodeling and Repair
- Full-service traffic signal at entrance to Towne Centre and Target with other points of ingress and egress.