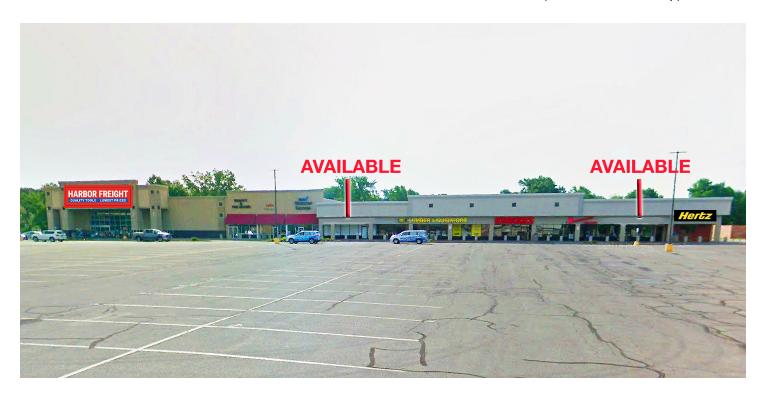

### HARBOR FREIGHT TOOL NOW OPEN!

2257 Mentor Avenue, Painsville Township, OH 44060

#### **PROPERTY HIGHLIGHTS**

- Harbor Freight Tools NOW OPEN
- Wide open showroom available: 2,500 SF Excellent location between Window Nation and Lumber Liquidators
- National Tenants include: Harbor Freight Tools, Lumber Liquidators, Massage Envy, Hertz, Crumbl Cookies, and Moe's SW Grill
- Great Location for Home Furnishings, Home Accessories, Remodeling and Repair
- Full-service traffic signal at entrance to Towne Centre and Target with other points of ingress and egress.

## SHOWROOM AVAILABLE MENTOR TOWNE CENTRE

2257 Mentor Avenue Painsville Township, OH 44060

# LEASE SHOWROOM AVAILABLE AT MENTOR TOWNE CENTRE

2257 Mentor Avenue Painsville Township, OH 44060

## LEASE SHOWROOM AVAILABLE AT MENTOR TOWNE CENTRE

2257 Mentor Avenue Painsville Township, OH 44060