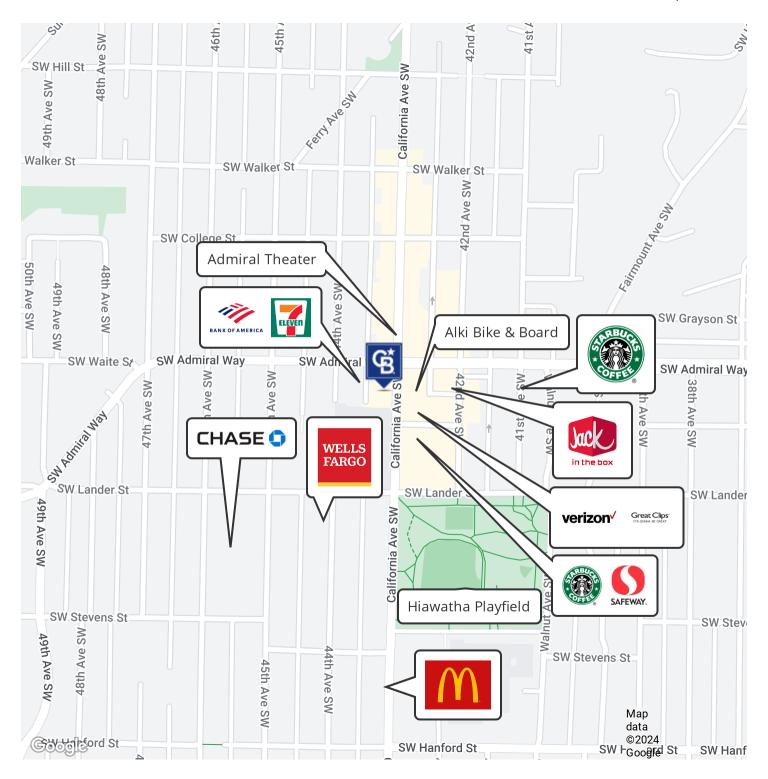

### **2611 CALIFORNIA AVE**

2611 California Ave SW Seattle, WA 98116

#### **PROPERTY OVERVIEW**

Introducing 2611 California Ave a standout mixed-use property in West Seattle. This property features 9,100 SF of space. Mudbay Pet Company is the street level anchor tenant and occupies 3,570 SF, the top floor consists of four 1 bdr 1 bth apartments, and the basement is a 3,500 SF storage warehouse. The excellent location ensures high visibility and accessibility, making it a prime spot for both commercial operations and residential convenience. With its combination of diversified income streams and strategic positioning, 2611 California Ave represents an exceptional investment opportunity in a vibrant urban setting. Ideal for those looking to capitalize on the unique mix of retail, residential, and flex spaces.