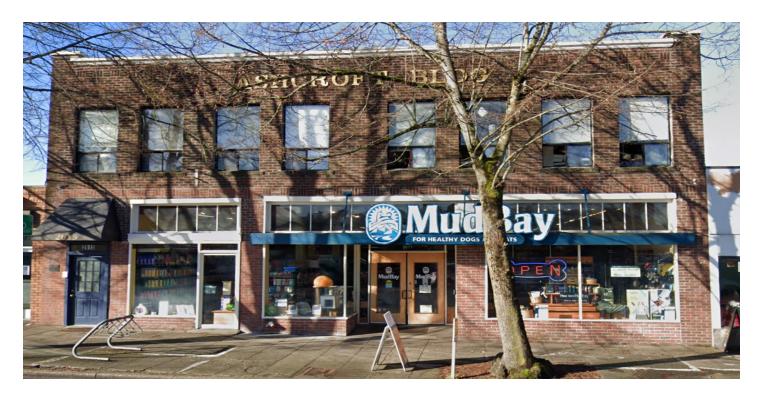

### **2611 CALIFORNIA AVE**

2611 California Ave SW Seattle, WA 98116

#### **PROPERTY OVERVIEW**

Introducing 2611 California Ave a standout mixed-use property in West Seattle. This property features 9,100 SF of space. Mudbay Pet Company is the street level anchor tenant and occupies 3,570 SF, the top floor consists of four 1 bdr 1 bth apartments, and the basement is a 3,500 SF storage warehouse. The excellent location ensures high visibility and accessibility, making it a prime spot for both commercial operations and residential convenience. With its combination of diversified income streams and strategic positioning, 2611 California Ave represents an exceptional investment opportunity in a vibrant urban setting. Ideal for those looking to capitalize on the unique mix of retail, residential, and flex spaces.

#### PROPERTY HIGHLIGHTS

- Prime Mixed-Use Space
- Successful Retail Presence
- Strategic Location
- · Diversified Income Streams

Cameron Wilson, CCIM 702 604 4119 cameron.wilson@cbcworldwide.com **Bob Fredrickson, CCIM** 206 595 7232 bfredrickson@cbcworldwide.com