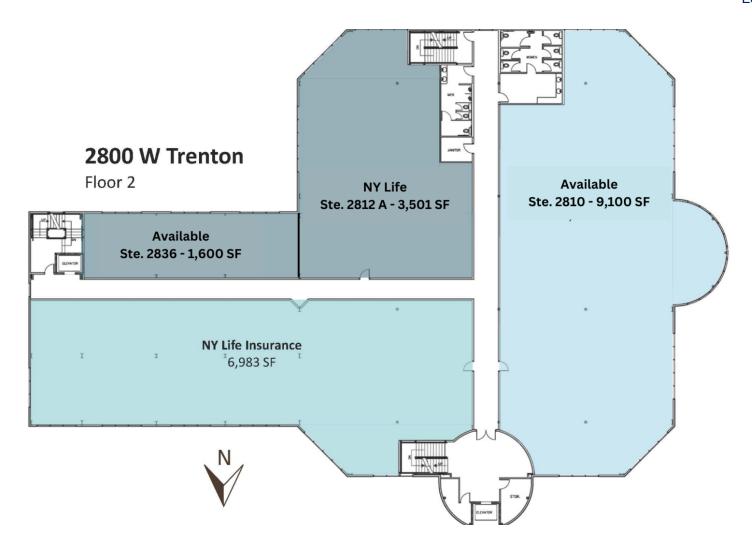

### LEASE INFORMATION

| Lease Type:  | NNN              | Lease Term: | Negotiable    |
|--------------|------------------|-------------|---------------|
| Total Space: | 1,600 - 9,100 SF | Lease Rate: | \$28.00 SF/yr |

### **AVAILABLE SPACES**

| SUITE  | TENANT    | SIZE (SF) | LEASE TYPE | LEASE RATE    |
|--------|-----------|-----------|------------|---------------|
| 2810 A | Available | 6,152 SF  | NNN        | \$28.00 SF/yr |
| 2810   | Available | 9,100 SF  | NNN        | \$28.00 SF/yr |
| 2836   | Available | 1,600 SF  | NNN        | \$28.00 SF/yr |