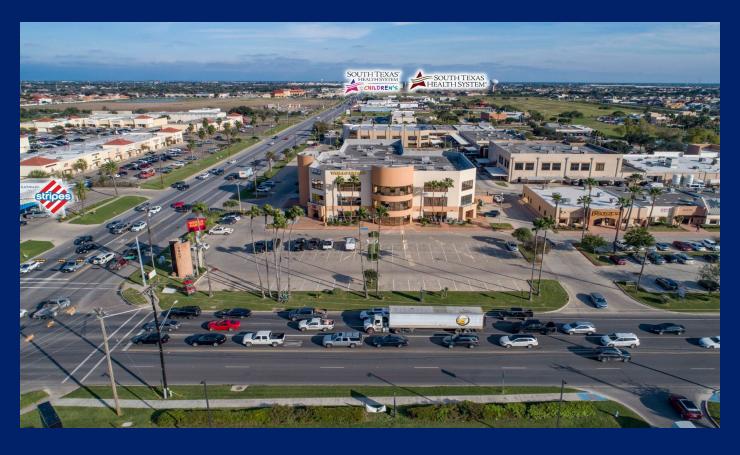

### 2800 W. TRENTON RD

Edinburg, TX 78539

### PROPERTY DESCRIPTION

2800 W. Trenton is perfectly located in the South Edinburg/North McAllen area, just inside Edinburg's Medical Corridor. With a location at Cornerstone Medical Park, the building has great proximity to major medical facilities, and fronts one of Edinburg's major, arterial roads. The building has excellent visibility from Trenton Road and McColl Road and is perfect for any medical or general office user.