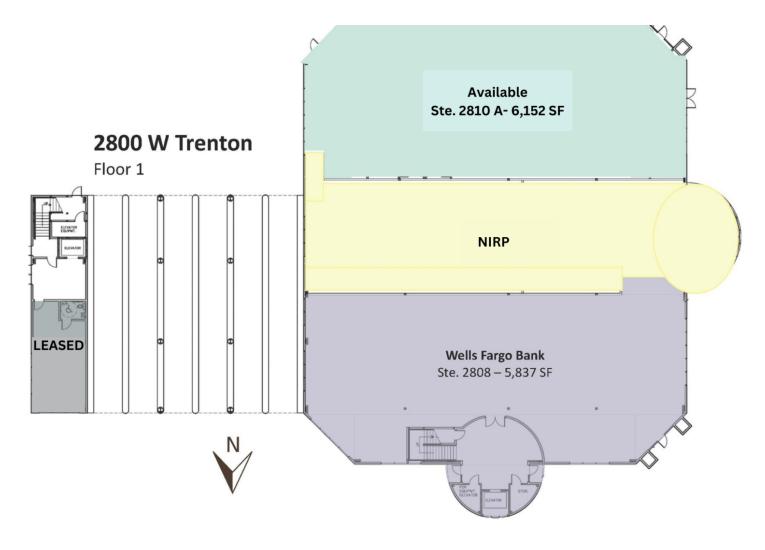

### **AVAILABLE SPACES**

| SUITE  | TENANT    | SIZE (SF) | LEASE TYPE | LEASE RATE    |
|--------|-----------|-----------|------------|---------------|
| 2810 A | Available | 6,152 SF  | NNN        | \$28.00 SF/yr |
| 2810   | Available | 9,100 SF  | NNN        | \$28.00 SF/yr |
| 2836   | Available | 1,600 SF  | NNN        | \$28.00 SF/yr |