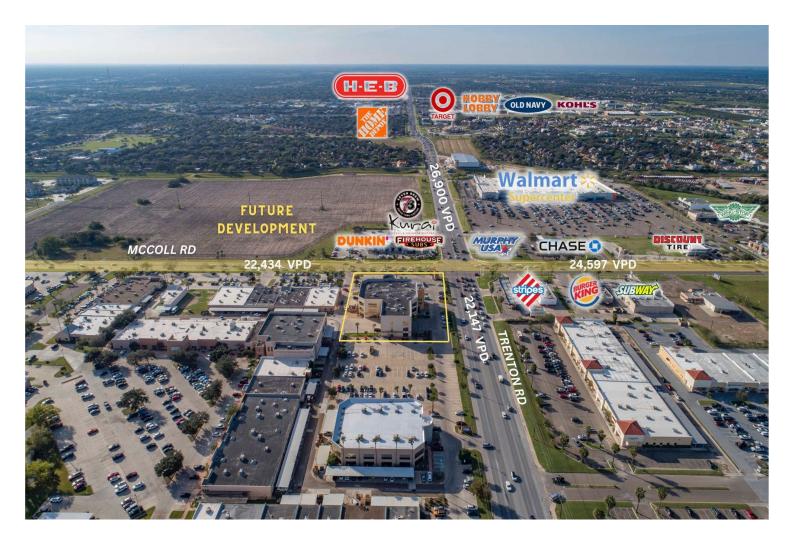

### PROPERTY DESCRIPTION

2800 W. Trenton is perfectly located in the South Edinburg/North McAllen area, just inside Edinburg's Medical Corridor. With a location at Cornerstone Medical Park, the building has great proximity to major medical facilities, and fronts one of Edinburg's major, arterial roads. The building has excellent visibility from Trenton Road and McColl Road and is perfect for any medical or general office user.