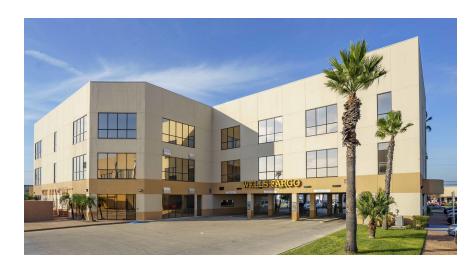

### 2800 W. TRENTON RD

Edinburg, TX 78539

### PROPERTY DESCRIPTION

2800 W. Trenton is perfectly located in the South Edinburg/North McAllen area, just inside Edinburg's Medical Corridor. With a location at Cornerstone Medical Park, the building has great proximity to major medical facilities, and fronts one of Edinburg's major, arterial roads. The building has excellent visibility from Trenton Road and McColl Road and is perfect for any medical or general office user.