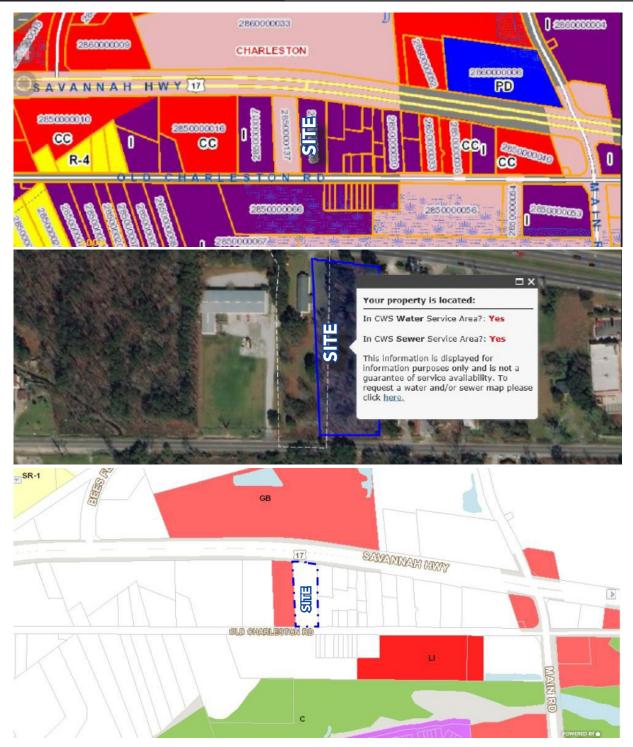

### MAPS

CBC ATLANTIC - 3506 W. MONTAGUE AVENUE, STE. 200 NORTH CHARLESTON, SC 29418 - CBCATLANTIC.COM

PROPERTY MAPS 4