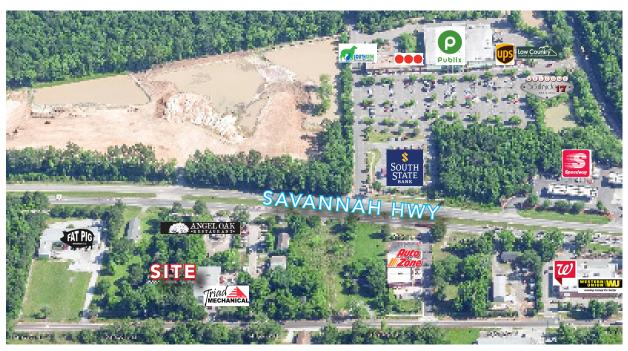

#### **PROPERTY OVERVIEW**

Due diligence has been updated to include geotech, survey and wetlands. the property is a industrial zoning tract located on Savannah Hwy. John Island, South Carolina. 0.94 ac or 40,946 SF. 100% usable land subject to stormwater overlay. Water and sewer at site. Near signalized intersection and secondary access on Old Charleston Road. 100' frontage on a four lane public commercial highway. traffic count 24,900. Flood zone ae. Visibilty is excellent along with dual access. Located within Charleston County zoning jurisdiction. permitted uses are variety of industrial and down zoning commercial uses. According to comprehensive plan allows no maximum building or maximum building height. Johns Island median home sales price \$300,000 in 2020.

### MAPS

CBC ATLANTIC - 3506 W. MONTAGUE AVENUE, STE. 200 NORTH CHARLESTON, SC 29418 - CBCATLANTIC.COM

PROPERTY MAPS 4