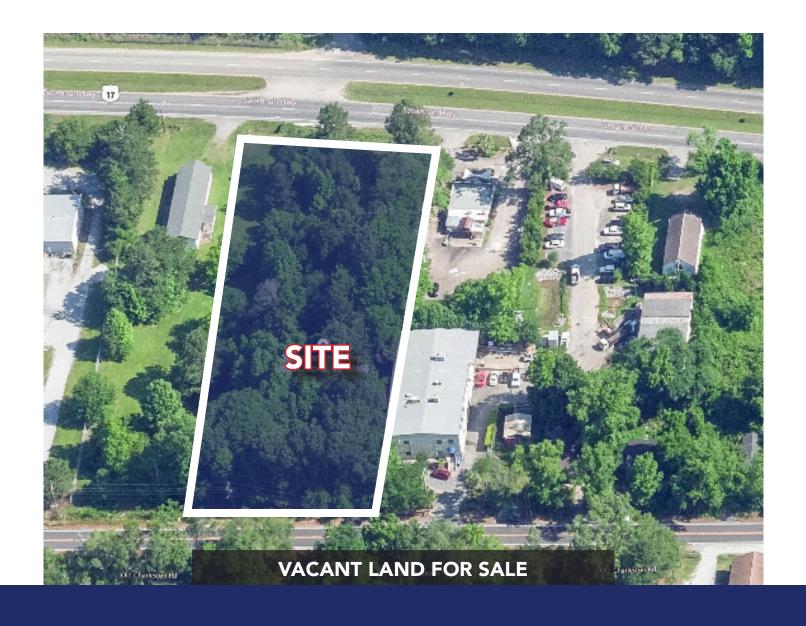

#### **PROPERTY OVERVIEW**

Due diligence has been updated to include geotech, survey and wetlands. the property is a industrial zoning tract located on Savannah Hwy. John Island, South Carolina. 0.94 ac or 40,946 SF. 100% usable land subject to stormwater overlay. Water and sewer at site. Near signalized intersection and secondary access on Old Charleston Road. 100' frontage on a four lane public commercial highway. traffic count 24,900. Flood zone ae. Visibilty is excellent along with dual access. Located within Charleston County zoning jurisdiction. permitted uses are variety of industrial and down zoning commercial uses. According to comprehensive plan allows no maximum building or maximum building height. Johns Island median home sales price \$300,000 in 2020.

### MAPS

CBC ATLANTIC - 3506 W. MONTAGUE AVENUE, STE. 200 NORTH CHARLESTON, SC 29418 - CBCATLANTIC.COM

PROPERTY MAPS 4