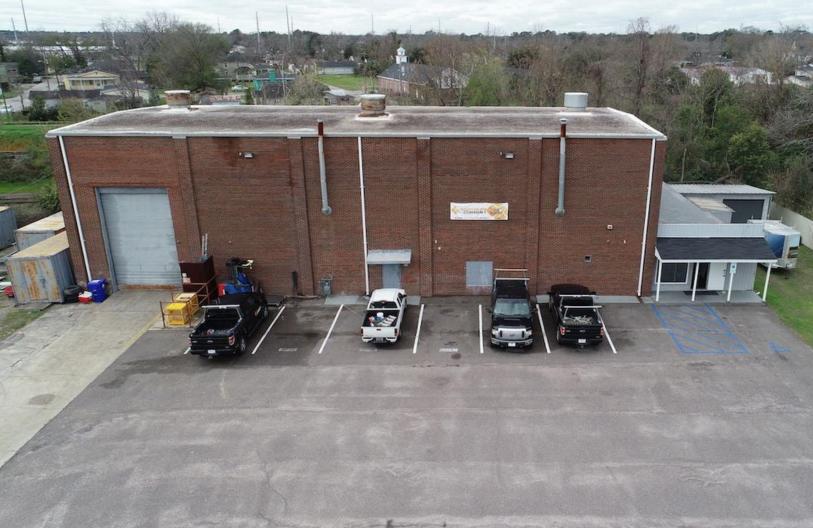

## **PROPERTY OVERVIEW**

Tall solid building in "neck area" for distribution, storage, logistics, etc. Bonus loft area for storage, working crane system adjacent to drive in roll up door! Great mix of warehouse, office, park and lay down.