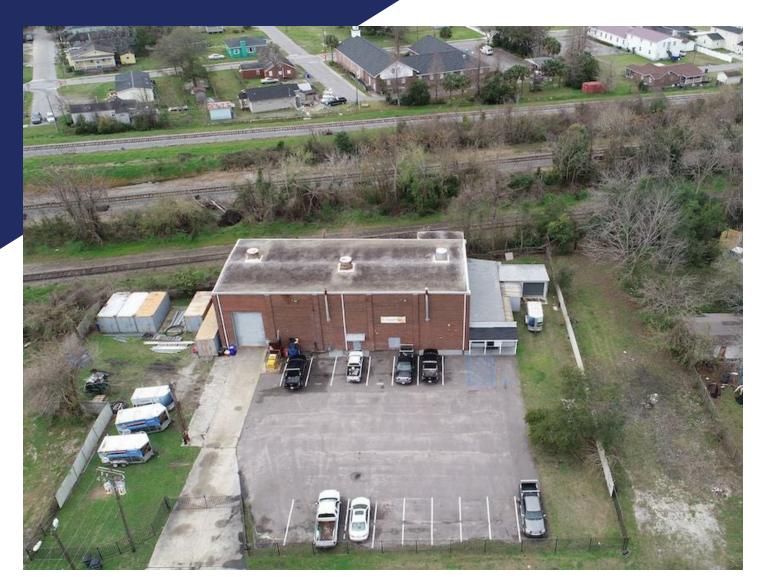

## **PROPERTY OVERVIEW**

Tall solid building in "neck area" for distribution, storage, logistics, etc. Bonus loft area for storage, working crane system adjacent to drive in roll up door! Great mix of warehouse, office, park and lay down.