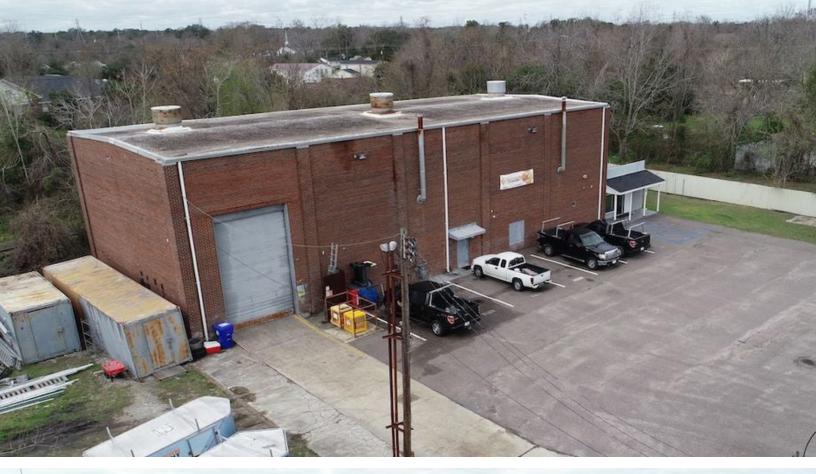

## **FOR LEASE**

2925 Meeting Street Road | North Charleston, SC

## **PROPERTY OVERVIEW**

Tall solid building in "neck area" for distribution, storage, logistics, etc. Bonus loft area for storage, working crane system adjacent to drive in roll up door! Great mix of warehouse, office, park and lay down.