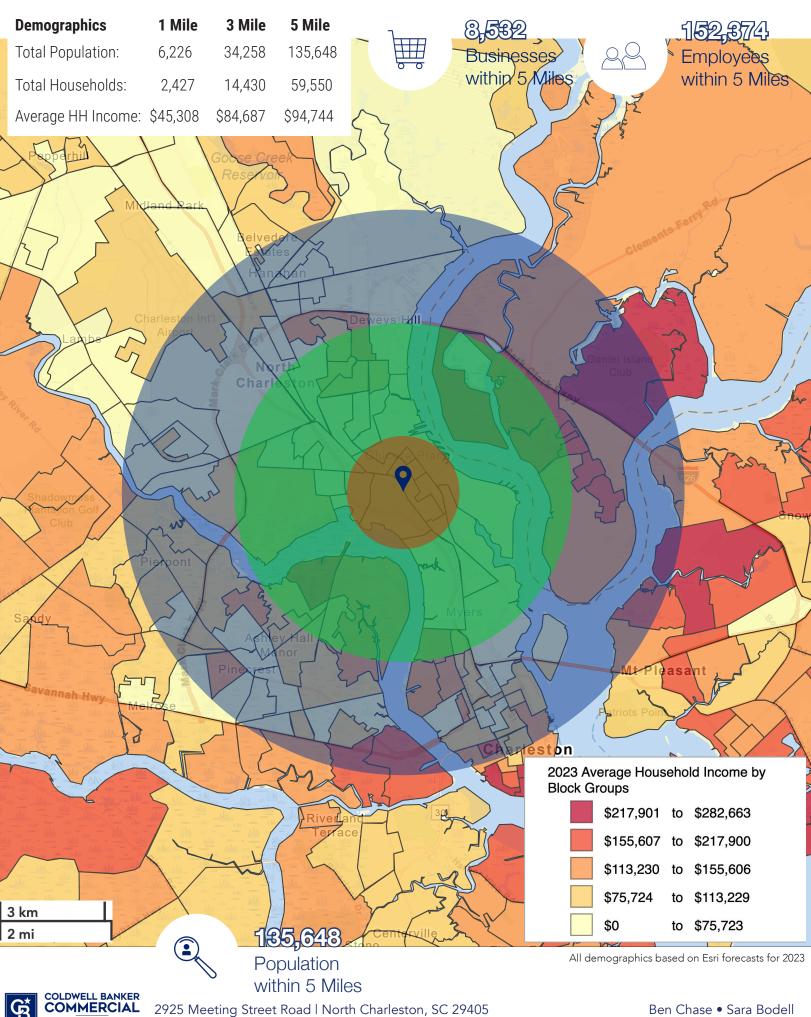

ATLANTIC

Prepared by Esri Latitude: 32.84764

▲ 15,001 - 30,000

▲30,001 - 50,000

▲ 50,001 - 100,000

▲More than 100,000 per day

August 07, 2023

Ben Chase (C) 843.478.9594 bchase@cbcatlantic.com