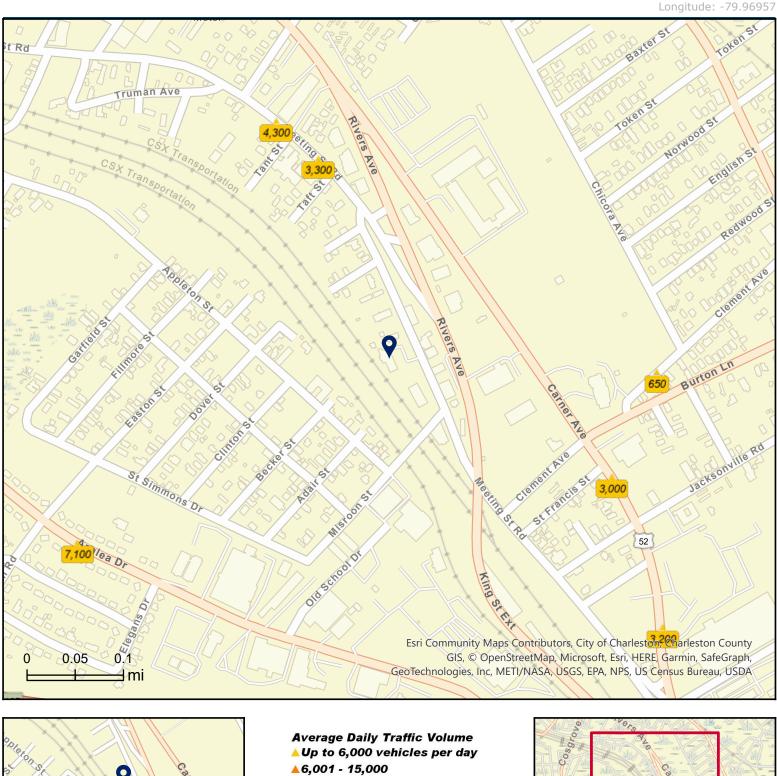

ATLANTIC

Prepared by Esri Latitude: 32.84764

▲ 15,001 - 30,000

▲30,001 - 50,000

▲ 50,001 - 100,000

▲More than 100,000 per day

August 07, 2023

Ben Chase (C) 843.478.9594 bchase@cbcatlantic.com